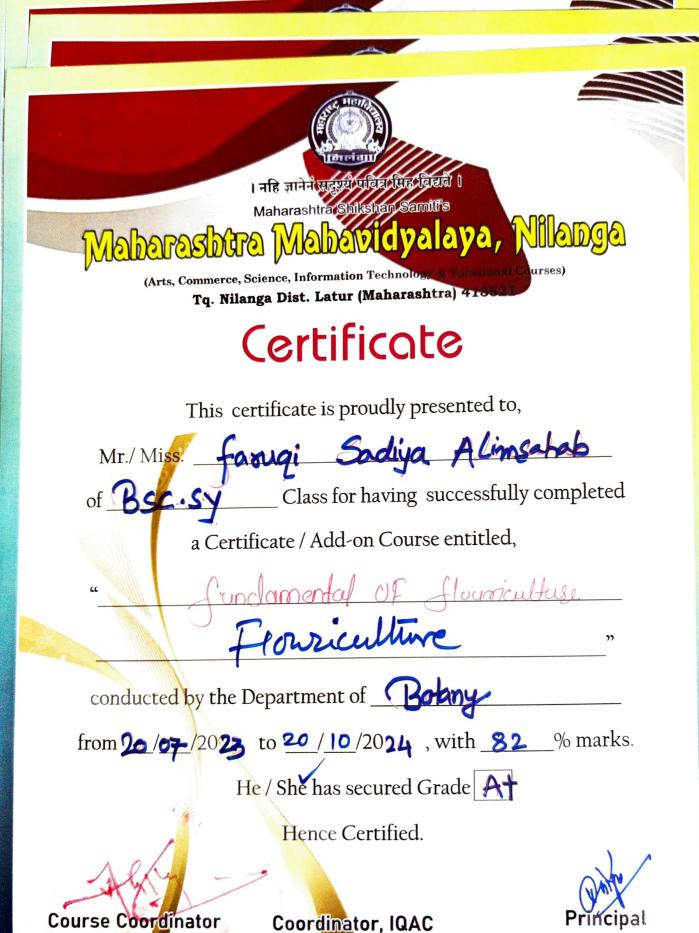

# Certificate

This certificate is proudly presented to,

| of Dec Guarisa Pauf Shaikh                       |
|--------------------------------------------------|
| of Bc fy Class for having successfully completed |
| a Certificate / Add-on Course entitled,          |
| " fundamental of flousicultuse                   |
| +lowsiculture "                                  |
| conducted by the Department of                   |
| from 20/07/2023 to 20/10/2024, with% marks.      |
| He / She has secured Grade A                     |
| Hence Certified.                                 |

Course Coordinator

Coordinator, IQAC

(Arts, Commerce, Science, Information Technology & Vocational Laurses)

Tq. Nilanga Dist. Latur (Maharashtra) 41355