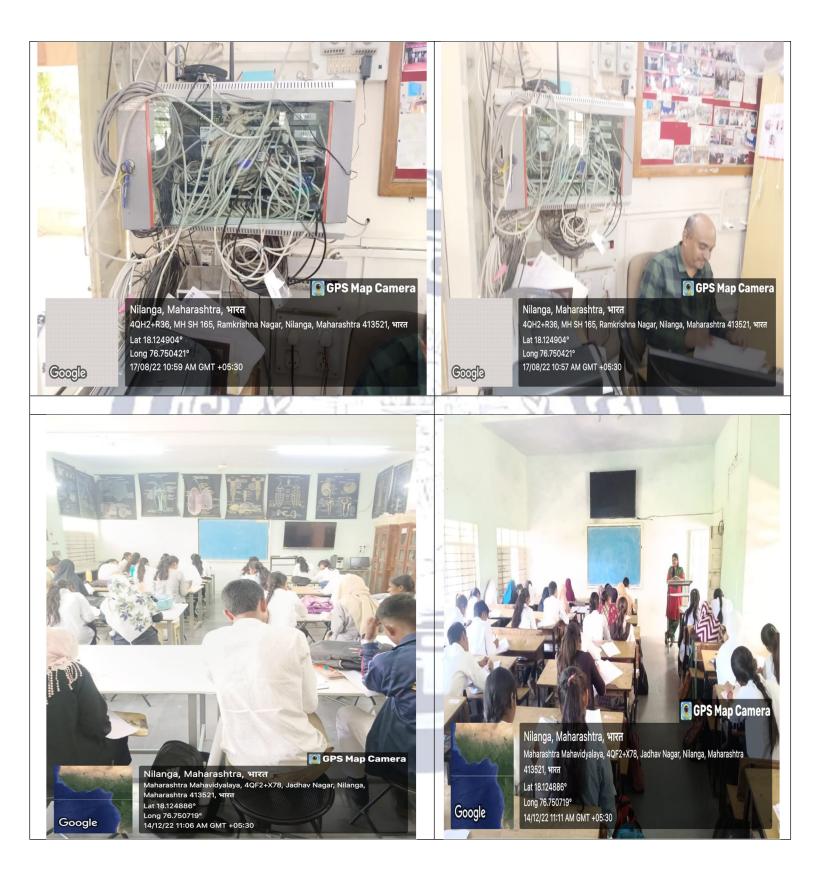

# Maharashtra Mahavidhyalaya, Nilanga

# **BULDING NO. I**

4.3.2 ICT, Smart Class Room with Wi-Fi/LAN and Seminar hall