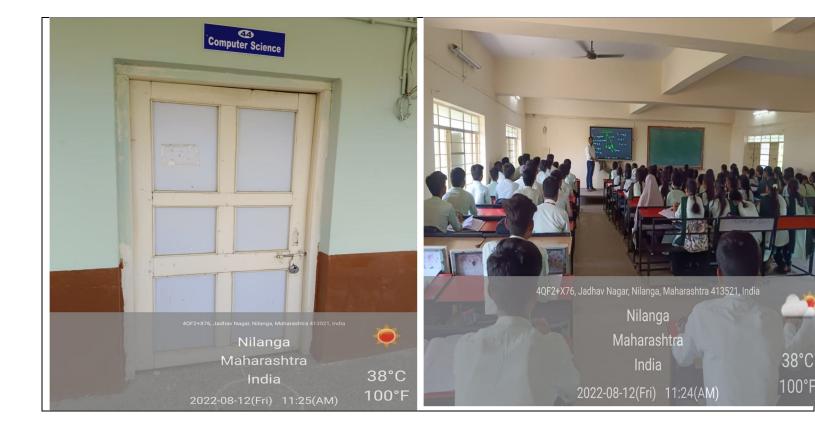

# **BULDING NO. I**

4.3.2 ICT, Smart Class Room with Wi-Fi/LAN and Seminar hall