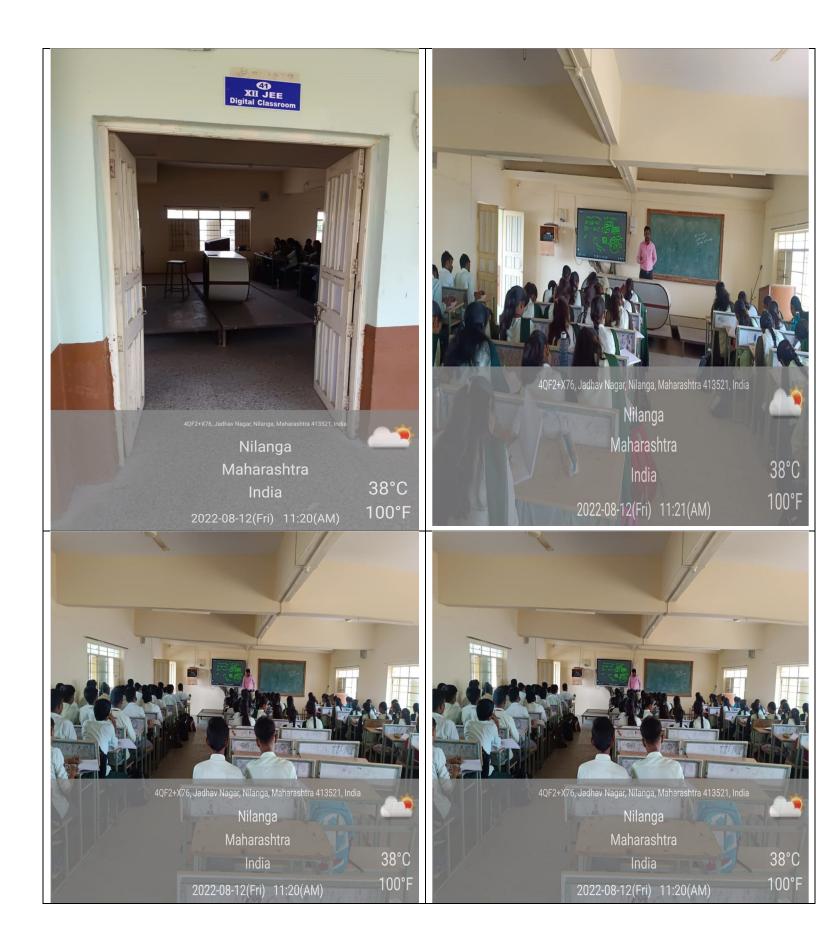

# **BULDING NO. I**

4.3.2 ICT, Smart Class Room with Wi-Fi/LAN and Seminar hall