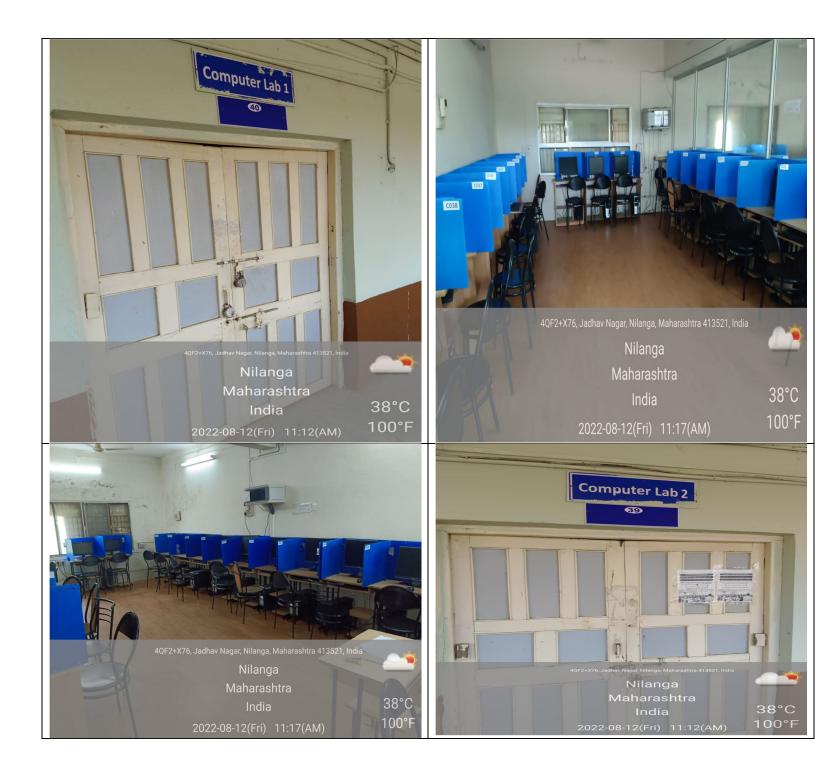

# Maharashtra Mahavidhyalaya, Nilanga

### **BULDING NO. II**

#### 4.3.2 ICT, Smart Class Room with Wi-Fi/LAN and Seminar hall

poogle

Nilanga, Maharashtra, India 4PFX+WV5, College Rd, Jadhav Nagar, Nila Maharashtra 413521, India Lat 18.124886° Long 76.750417° 11/05/23 02:12 PM GMT +05:30