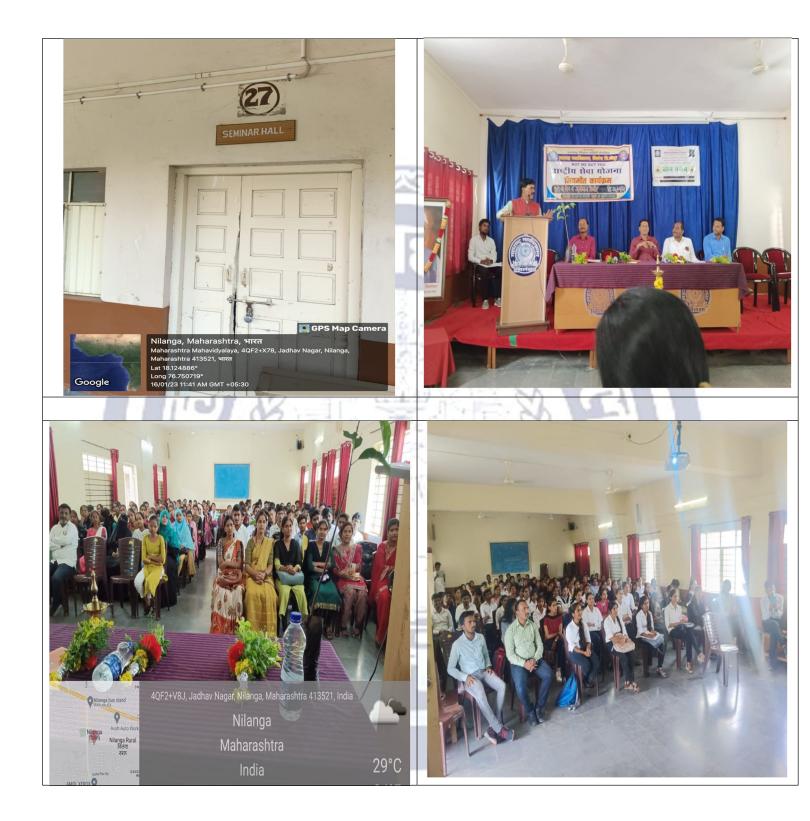

# Maharashtra Mahavidhyalaya, Nilanga

### **BULDING NO. II**

#### 4.3.2 ICT, Smart Class Room with Wi-Fi/LAN and Seminar hall

poogle

Nilanga, Maharashtra, India 4PFX+WV5, College Rd, Jadhav Nagar, Nila Maharashtra 413521, India Lat 18.124886° Long 76.750417° 11/05/23 02:12 PM GMT +05:30