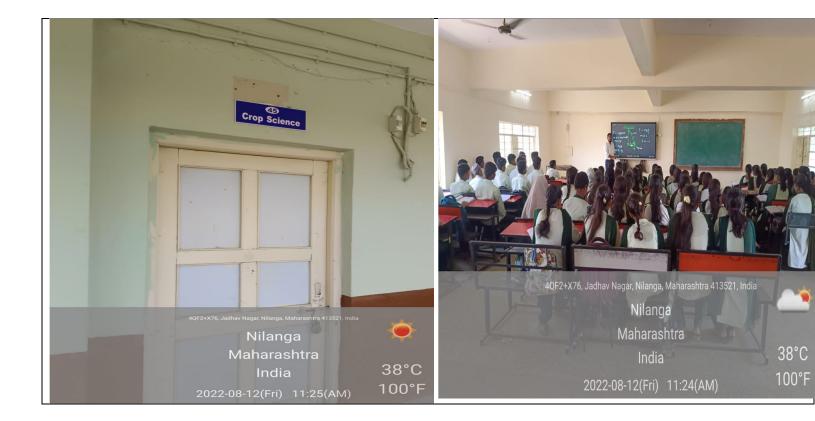

# **BULDING NO. I**

4.3.2 ICT, Smart Class Room with Wi-Fi/LAN and Seminar hall