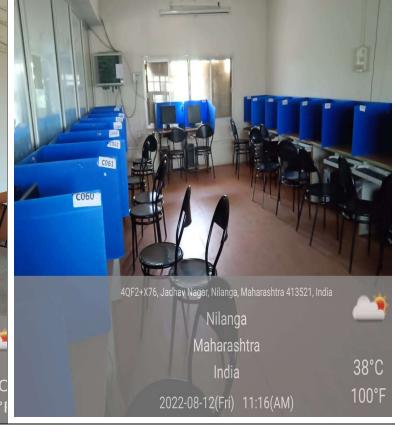

#### Maharashtra Mahavidhyalaya, Nilanga

#### **BULDING NO. I**

4.3.1 IT Infrastructure, Smart Class Room with Wi-Fi/LAN and Seminar hall

### **COMPUTER LAB**















































#### Maharashtra Mahavidhyalaya, Nilanga

#### **BULDING NO. II**

**4.3.1 ICT, Smart Class Room with Wi- Fi/LAN** 

## **Computer Lab**

















GPS Map Came





























### Maharashtra Mahavidhyalaya, Nilannga

## ICT, Smart Class Room



**Principal Cabin CCTV** 



Lecture Hall No. 08



Computer Lab Hall No. 09



Computer Lab Hall No. 10



Zoology Lab Hall No. 16



**Lecture Hall No. 18** 



Lecture Hall No. 19



Lecture Hall No. 20



Lecture Hall No. 21



Lecture Hall No. 22



Lecture Hall No. 28



Lecture Hall No. 33



**Building No.II Lecture Hall No. 41** 



# **Printer Photograps**



## **IQAC Office**



**IQAC Office** 

















**College Office** 



**BCA Lab** 



**Dept. of Commerce** 





**Examination Hall** 





**Examination Hall** 



Language Department



**Social Science Department**