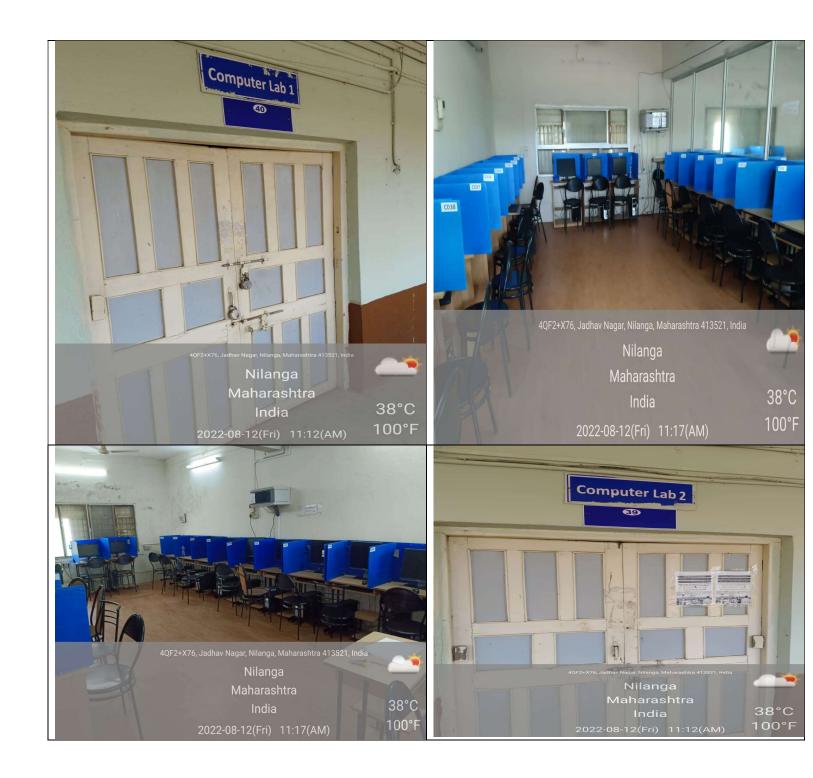

#### Maharashtra Mahavidhyalaya, Nilanga

#### **BULDING NO. I**

4.3.1 IT Infrastructure, Smart Class Room with Wi-Fi/LAN and Seminar hall

### **COMPUTER LAB**















































#### Maharashtra Mahavidhyalaya, Nilanga

#### **BULDING NO. II**

**4.3.1 ICT, Smart Class Room with Wi- Fi/LAN** 

## **Computer Lab**

















GPS Map Came





























### Maharashtra Mahavidhyalaya, Nilannga

## ICT, Smart Class Room



**Principal Cabin CCTV** 



Lecture Hall No. 08



Computer Lab Hall No. 09



Computer Lab Hall No. 10



Zoology Lab Hall No. 16



**Lecture Hall No. 18** 



Lecture Hall No. 19



Lecture Hall No. 20



Lecture Hall No. 21



Lecture Hall No. 22



Lecture Hall No. 28



Lecture Hall No. 33



**Building No.II Lecture Hall No. 41** 



# **Printer Photograps**



## **IQAC Office**



**IQAC Office** 

















**College Office** 



**BCA Lab** 



**Dept. of Commerce** 





**Examination Hall** 





**Examination Hall** 



Language Department



**Social Science Department**