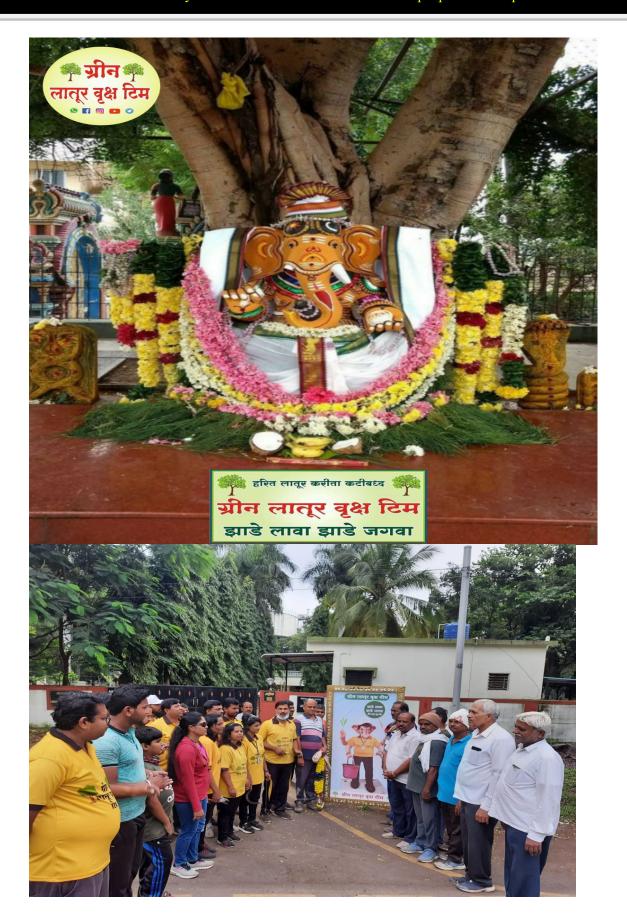

## Organized by Green LaturVruksha Team, Latur

| Name of the Activity | Venue / Date            | Name of Faculty                                     |
|----------------------|-------------------------|-----------------------------------------------------|
| Swacchata Abhiyan    | Latur City<br>10/9/2021 | Ms. Minakshi B. Bondge&<br>Green Latur vruksha Team |
|                      | 10/ // 2021             |                                                     |

#### **A Brief Report:**

On 10/9/2021 our faculty Ms. Minakshi B. Bondge & her Green Latur vruksha Team organized Swacchata Abhiyan in Latur city. They rallied with slogans of clean city, green city. And they cleaned some areas and planted some trees on this occasion.

## **Outcomes of the Activity**

- 1. Our faculty Ms. Minakshi B. Bondge & her Green Latur vruksha Team conducted this program successfully.
- 2. They cleaned their nearby areas in latur city.