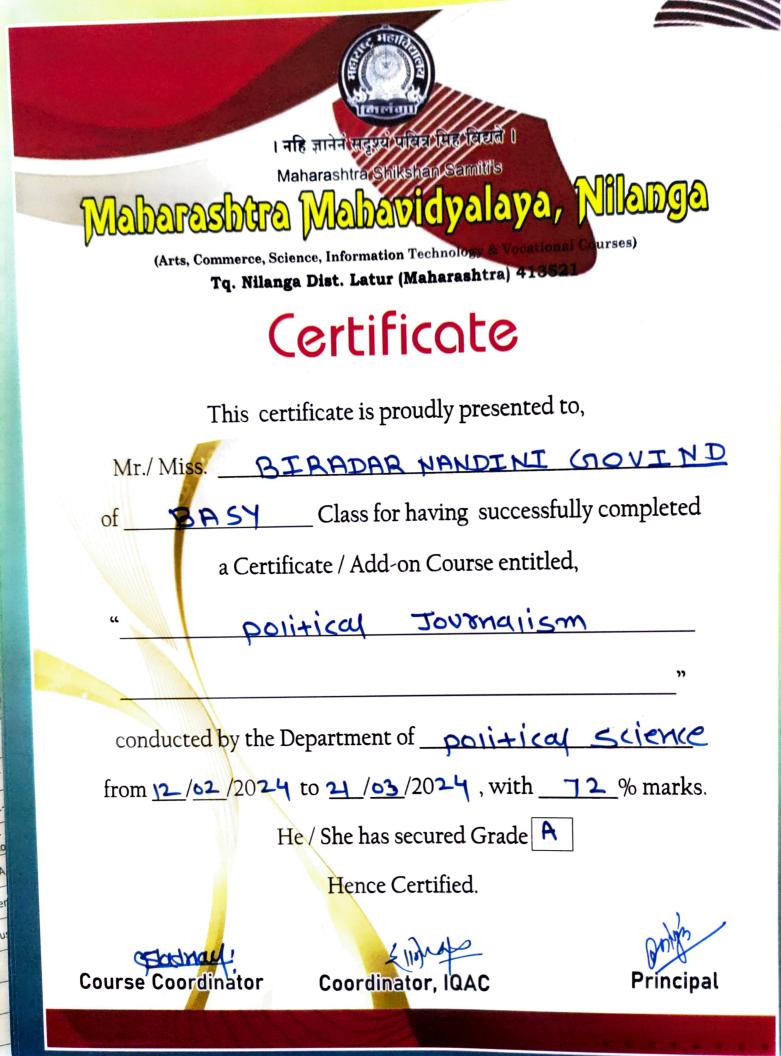

### 2023-24

Department of Political Science ourse: Certificate Course in Political Journalism oordinator: Prof. S. S. Badnale

| Sr.     | Name of the Student      | Class       |
|---------|--------------------------|-------------|
| No.     |                          | B. A. S. Y. |
|         | Poul Nandini Dhanraj     | B. A. S. Y. |
| 2       | Biradar Nandini Govind   | B. A. S. Y. |
| 3       | Poul Nishigandha Naganat |             |
| 2.67.99 | Gomsale Kamal Vishnudas  | B. A. S. Y. |
| 4       | Langute Sarswati Raju    | B. A. S. Y. |
| 5       | Shaikh Sara Samiuddin    | B. A. S. Y. |
| 6       |                          | B. A. S. Y. |
| 7       | Kamble Pratiksh Bibishan | B. A. S. Y. |
| 8       | Dhage Shubhangi Devrao   | B. A. S. Y. |
| 9       | Swami Sidamma Kalappa    |             |
|         | Patil Shital Ramesh      | B. A. T. Y  |
| 10      | Zare Dipali Ram          | B. A. T. Y  |
| 11      | Zare Dipair Nam          |             |
|         |                          |             |
|         |                          |             |
| -       |                          |             |
| -       |                          |             |
| -       |                          |             |
|         |                          |             |
|         |                          |             |
|         |                          |             |
|         |                          |             |
| H       |                          |             |

#### 2023-24

Department of Political Science

Title of the Add-on Course: Certificate Course in Political Journalism Name of the Course Coordinator: Prof. S. S. Badnale

| Sr.<br>No.                                                                                                                                                                                                                                                                                                                                                                                                                                                                                                                                                                                                                                                                                                                                                                                                                                                                                                                                                                                                                                                                                                                                                                                                                                                                                                                                                                                                                                                                                                                                                                                                                                                                                                                                                                                                                                                                                                                                                                                                                                                                                                                     | Name of the Student      | Class       | 12 102/24 | 13/02/24 | 14 102/24 | 15 102/2 |
|--------------------------------------------------------------------------------------------------------------------------------------------------------------------------------------------------------------------------------------------------------------------------------------------------------------------------------------------------------------------------------------------------------------------------------------------------------------------------------------------------------------------------------------------------------------------------------------------------------------------------------------------------------------------------------------------------------------------------------------------------------------------------------------------------------------------------------------------------------------------------------------------------------------------------------------------------------------------------------------------------------------------------------------------------------------------------------------------------------------------------------------------------------------------------------------------------------------------------------------------------------------------------------------------------------------------------------------------------------------------------------------------------------------------------------------------------------------------------------------------------------------------------------------------------------------------------------------------------------------------------------------------------------------------------------------------------------------------------------------------------------------------------------------------------------------------------------------------------------------------------------------------------------------------------------------------------------------------------------------------------------------------------------------------------------------------------------------------------------------------------------|--------------------------|-------------|-----------|----------|-----------|----------|
| 1                                                                                                                                                                                                                                                                                                                                                                                                                                                                                                                                                                                                                                                                                                                                                                                                                                                                                                                                                                                                                                                                                                                                                                                                                                                                                                                                                                                                                                                                                                                                                                                                                                                                                                                                                                                                                                                                                                                                                                                                                                                                                                                              | Poul Nandini Dhanraj     | B. A. S. Y. | Noul      | Nou!     | Noul      | NBy!     |
| 2                                                                                                                                                                                                                                                                                                                                                                                                                                                                                                                                                                                                                                                                                                                                                                                                                                                                                                                                                                                                                                                                                                                                                                                                                                                                                                                                                                                                                                                                                                                                                                                                                                                                                                                                                                                                                                                                                                                                                                                                                                                                                                                              | Biradar Nandini Govind   | B. A. S. Y. | Nandin    | Nandin   | Nandin    | Nandi    |
| 3                                                                                                                                                                                                                                                                                                                                                                                                                                                                                                                                                                                                                                                                                                                                                                                                                                                                                                                                                                                                                                                                                                                                                                                                                                                                                                                                                                                                                                                                                                                                                                                                                                                                                                                                                                                                                                                                                                                                                                                                                                                                                                                              | Poul Nishigandha Naganat | B. A. S. Y. | Reatty    | Rett     | Real      | Rour     |
| 4                                                                                                                                                                                                                                                                                                                                                                                                                                                                                                                                                                                                                                                                                                                                                                                                                                                                                                                                                                                                                                                                                                                                                                                                                                                                                                                                                                                                                                                                                                                                                                                                                                                                                                                                                                                                                                                                                                                                                                                                                                                                                                                              | Gomsale Kamal Vishnudas  | B. A. S. Y. | Gonsale   | Gomsale  | Gomale    | Gonsale  |
| 5                                                                                                                                                                                                                                                                                                                                                                                                                                                                                                                                                                                                                                                                                                                                                                                                                                                                                                                                                                                                                                                                                                                                                                                                                                                                                                                                                                                                                                                                                                                                                                                                                                                                                                                                                                                                                                                                                                                                                                                                                                                                                                                              | Langute Sarswati Raju    | B. A. S. Y. | Larswall  |          | Sarswati  | Sand     |
| 6                                                                                                                                                                                                                                                                                                                                                                                                                                                                                                                                                                                                                                                                                                                                                                                                                                                                                                                                                                                                                                                                                                                                                                                                                                                                                                                                                                                                                                                                                                                                                                                                                                                                                                                                                                                                                                                                                                                                                                                                                                                                                                                              | Shaikh Sata Samiuddin    | B. A. S. Y. | Saloci    | Saluq    | Sale      | Soil     |
| 7                                                                                                                                                                                                                                                                                                                                                                                                                                                                                                                                                                                                                                                                                                                                                                                                                                                                                                                                                                                                                                                                                                                                                                                                                                                                                                                                                                                                                                                                                                                                                                                                                                                                                                                                                                                                                                                                                                                                                                                                                                                                                                                              | Kamble PratikshaBibishan | B. A. S. Y. | PRAMBIO   | PICAM6-0 | pleamble  | Plambre  |
| 8                                                                                                                                                                                                                                                                                                                                                                                                                                                                                                                                                                                                                                                                                                                                                                                                                                                                                                                                                                                                                                                                                                                                                                                                                                                                                                                                                                                                                                                                                                                                                                                                                                                                                                                                                                                                                                                                                                                                                                                                                                                                                                                              | Dhage Shubhangi Devrao   | B. A. S. Y. | Shaff_    | Dhage    | Shage     | Shade    |
| 9                                                                                                                                                                                                                                                                                                                                                                                                                                                                                                                                                                                                                                                                                                                                                                                                                                                                                                                                                                                                                                                                                                                                                                                                                                                                                                                                                                                                                                                                                                                                                                                                                                                                                                                                                                                                                                                                                                                                                                                                                                                                                                                              | Swami Sidamma Kalappa    | B. A. S. Y. | Shapi     | Swimi    | Sintimi   | Buami    |
| 10                                                                                                                                                                                                                                                                                                                                                                                                                                                                                                                                                                                                                                                                                                                                                                                                                                                                                                                                                                                                                                                                                                                                                                                                                                                                                                                                                                                                                                                                                                                                                                                                                                                                                                                                                                                                                                                                                                                                                                                                                                                                                                                             | Patil Shital Ramesh      | B. A. T. Y. | Plidey    | Alide    | Shita     | - Prital |
| 11                                                                                                                                                                                                                                                                                                                                                                                                                                                                                                                                                                                                                                                                                                                                                                                                                                                                                                                                                                                                                                                                                                                                                                                                                                                                                                                                                                                                                                                                                                                                                                                                                                                                                                                                                                                                                                                                                                                                                                                                                                                                                                                             | Zare Dipali Ram          | B. A. T. Y. | Deni      | Dui      | Davii     | Dani     |
| a service of the serv |                          |             |           |          |           |          |
|                                                                                                                                                                                                                                                                                                                                                                                                                                                                                                                                                                                                                                                                                                                                                                                                                                                                                                                                                                                                                                                                                                                                                                                                                                                                                                                                                                                                                                                                                                                                                                                                                                                                                                                                                                                                                                                                                                                                                                                                                                                                                                                                |                          |             |           |          |           |          |
| and the second se                                                                                                                                                                                                                                                                                                                                                                                                                                                                                                                                                                                                                                                                                                                                                                                                                                                                                                                                                                                                                                                                                                                                                                                                                                                                                                                                                                                                                            |                          |             |           |          |           |          |
|                                                                                                                                                                                                                                                                                                                                                                                                                                                                                                                                                                                                                                                                                                                                                                                                                                                                                                                                                                                                                                                                                                                                                                                                                                                                                                                                                                                                                                                                                                                                                                                                                                                                                                                                                                                                                                                                                                                                                                                                                                                                                                                                |                          |             |           |          |           |          |
|                                                                                                                                                                                                                                                                                                                                                                                                                                                                                                                                                                                                                                                                                                                                                                                                                                                                                                                                                                                                                                                                                                                                                                                                                                                                                                                                                                                                                                                                                                                                                                                                                                                                                                                                                                                                                                                                                                                                                                                                                                                                                                                                |                          |             |           |          |           |          |