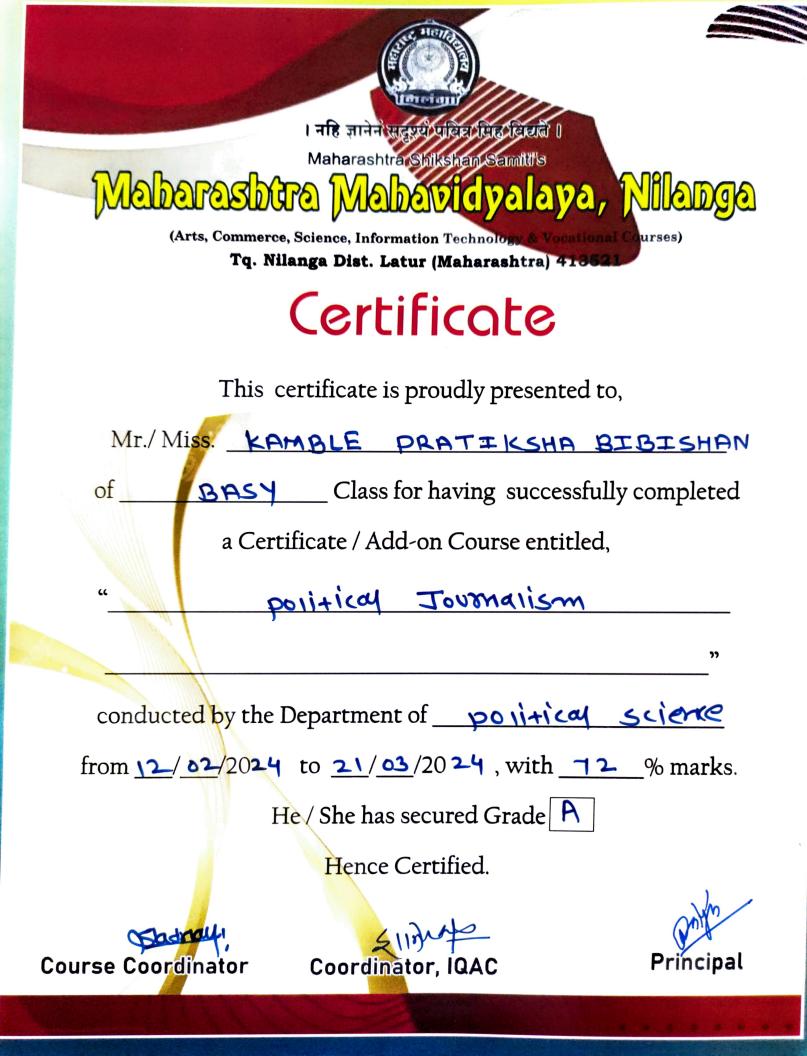

### 2023-24

Department of Political Science ourse: Certificate Course in Political Journalism oordinator: Prof. S. S. Badnale

| Sr.     | Name of the Student      | Class       |
|---------|--------------------------|-------------|
| No.     |                          | B. A. S. Y. |
|         | Poul Nandini Dhanraj     | B. A. S. Y. |
| 2       | Biradar Nandini Govind   | B. A. S. Y. |
| 3       | Poul Nishigandha Naganat |             |
| 2.67.99 | Gomsale Kamal Vishnudas  | B. A. S. Y. |
| 4       | Langute Sarswati Raju    | B. A. S. Y. |
| 5       | Shaikh Sara Samiuddin    | B. A. S. Y. |
| 6       |                          | B. A. S. Y. |
| 7       | Kamble Pratiksh Bibishan | B. A. S. Y. |
| 8       | Dhage Shubhangi Devrao   | B. A. S. Y. |
| 9       | Swami Sidamma Kalappa    |             |
|         | Patil Shital Ramesh      | B. A. T. Y  |
| 10      | Zare Dipali Ram          | B. A. T. Y  |
| 11      | Zare Dipair Nam          |             |
|         |                          |             |
|         |                          |             |
| -       |                          |             |
| -       |                          |             |
| -       |                          |             |
|         |                          |             |
|         |                          |             |
|         |                          |             |
|         |                          |             |
| H       |                          |             |

#### 2023-24

Department of Political Science

Title of the Add-on Course: Certificate Course in Political Journalism Name of the Course Coordinator: Prof. S. S. Badnale

| Sr.<br>No.                                                                                                                                                                                                                                                                                                                                                                                                                                                                                                                                                                                                                                                                                                                                                                                                                                                                                                                                                                                                                                                                                                                                                                                                                                                                                                                                                                                                                                                                                                                                                                                                                                                                                                                                                                                                                                                                                                                                                                                                                                                                                                                     | Name of the Student      | Class       | 12 102/24 | 13/02/24 | 14 102/24 | 15 102/2 |
|--------------------------------------------------------------------------------------------------------------------------------------------------------------------------------------------------------------------------------------------------------------------------------------------------------------------------------------------------------------------------------------------------------------------------------------------------------------------------------------------------------------------------------------------------------------------------------------------------------------------------------------------------------------------------------------------------------------------------------------------------------------------------------------------------------------------------------------------------------------------------------------------------------------------------------------------------------------------------------------------------------------------------------------------------------------------------------------------------------------------------------------------------------------------------------------------------------------------------------------------------------------------------------------------------------------------------------------------------------------------------------------------------------------------------------------------------------------------------------------------------------------------------------------------------------------------------------------------------------------------------------------------------------------------------------------------------------------------------------------------------------------------------------------------------------------------------------------------------------------------------------------------------------------------------------------------------------------------------------------------------------------------------------------------------------------------------------------------------------------------------------|--------------------------|-------------|-----------|----------|-----------|----------|
| 1                                                                                                                                                                                                                                                                                                                                                                                                                                                                                                                                                                                                                                                                                                                                                                                                                                                                                                                                                                                                                                                                                                                                                                                                                                                                                                                                                                                                                                                                                                                                                                                                                                                                                                                                                                                                                                                                                                                                                                                                                                                                                                                              | Poul Nandini Dhanraj     | B. A. S. Y. | Noul      | Nou!     | Noul      | NBy!     |
| 2                                                                                                                                                                                                                                                                                                                                                                                                                                                                                                                                                                                                                                                                                                                                                                                                                                                                                                                                                                                                                                                                                                                                                                                                                                                                                                                                                                                                                                                                                                                                                                                                                                                                                                                                                                                                                                                                                                                                                                                                                                                                                                                              | Biradar Nandini Govind   | B. A. S. Y. | Nandin    | Nandin   | Nandin    | Nandi    |
| 3                                                                                                                                                                                                                                                                                                                                                                                                                                                                                                                                                                                                                                                                                                                                                                                                                                                                                                                                                                                                                                                                                                                                                                                                                                                                                                                                                                                                                                                                                                                                                                                                                                                                                                                                                                                                                                                                                                                                                                                                                                                                                                                              | Poul Nishigandha Naganat | B. A. S. Y. | Reatty    | Rett     | Real      | Rour     |
| 4                                                                                                                                                                                                                                                                                                                                                                                                                                                                                                                                                                                                                                                                                                                                                                                                                                                                                                                                                                                                                                                                                                                                                                                                                                                                                                                                                                                                                                                                                                                                                                                                                                                                                                                                                                                                                                                                                                                                                                                                                                                                                                                              | Gomsale Kamal Vishnudas  | B. A. S. Y. | Gonsale   | Gomsale  | Gomale    | Gonsale  |
| 5                                                                                                                                                                                                                                                                                                                                                                                                                                                                                                                                                                                                                                                                                                                                                                                                                                                                                                                                                                                                                                                                                                                                                                                                                                                                                                                                                                                                                                                                                                                                                                                                                                                                                                                                                                                                                                                                                                                                                                                                                                                                                                                              | Langute Sarswati Raju    | B. A. S. Y. | Larswall  |          | Sarswati  | Sand     |
| 6                                                                                                                                                                                                                                                                                                                                                                                                                                                                                                                                                                                                                                                                                                                                                                                                                                                                                                                                                                                                                                                                                                                                                                                                                                                                                                                                                                                                                                                                                                                                                                                                                                                                                                                                                                                                                                                                                                                                                                                                                                                                                                                              | Shaikh Sata Samiuddin    | B. A. S. Y. | Saloci    | Saluq    | Sale      | Soil     |
| 7                                                                                                                                                                                                                                                                                                                                                                                                                                                                                                                                                                                                                                                                                                                                                                                                                                                                                                                                                                                                                                                                                                                                                                                                                                                                                                                                                                                                                                                                                                                                                                                                                                                                                                                                                                                                                                                                                                                                                                                                                                                                                                                              | Kamble PratikshaBibishan | B. A. S. Y. | PRAMBIO   | PICAM6-0 | pleamble  | Plambre  |
| 8                                                                                                                                                                                                                                                                                                                                                                                                                                                                                                                                                                                                                                                                                                                                                                                                                                                                                                                                                                                                                                                                                                                                                                                                                                                                                                                                                                                                                                                                                                                                                                                                                                                                                                                                                                                                                                                                                                                                                                                                                                                                                                                              | Dhage Shubhangi Devrao   | B. A. S. Y. | Shaff_    | Dhage    | Shage     | Shade    |
| 9                                                                                                                                                                                                                                                                                                                                                                                                                                                                                                                                                                                                                                                                                                                                                                                                                                                                                                                                                                                                                                                                                                                                                                                                                                                                                                                                                                                                                                                                                                                                                                                                                                                                                                                                                                                                                                                                                                                                                                                                                                                                                                                              | Swami Sidamma Kalappa    | B. A. S. Y. | Shapi     | Swimi    | Sintimi   | Buami    |
| 10                                                                                                                                                                                                                                                                                                                                                                                                                                                                                                                                                                                                                                                                                                                                                                                                                                                                                                                                                                                                                                                                                                                                                                                                                                                                                                                                                                                                                                                                                                                                                                                                                                                                                                                                                                                                                                                                                                                                                                                                                                                                                                                             | Patil Shital Ramesh      | B. A. T. Y. | Plidey    | Alide    | Shita     | - Prital |
| 11                                                                                                                                                                                                                                                                                                                                                                                                                                                                                                                                                                                                                                                                                                                                                                                                                                                                                                                                                                                                                                                                                                                                                                                                                                                                                                                                                                                                                                                                                                                                                                                                                                                                                                                                                                                                                                                                                                                                                                                                                                                                                                                             | Zare Dipali Ram          | B. A. T. Y. | Deni      | Dui      | Davii     | Dani     |
| a service of the serv |                          |             |           |          |           |          |
|                                                                                                                                                                                                                                                                                                                                                                                                                                                                                                                                                                                                                                                                                                                                                                                                                                                                                                                                                                                                                                                                                                                                                                                                                                                                                                                                                                                                                                                                                                                                                                                                                                                                                                                                                                                                                                                                                                                                                                                                                                                                                                                                |                          |             |           |          |           |          |
| and the second se                                                                                                                                                                                                                                                                                                                                                                                                                                                                                                                                                                                                                                                                                                                                                                                                                                                                                                                                                                                                                                                                                                                                                                                                                                                                                                                                                                                                                            |                          |             |           |          |           |          |
|                                                                                                                                                                                                                                                                                                                                                                                                                                                                                                                                                                                                                                                                                                                                                                                                                                                                                                                                                                                                                                                                                                                                                                                                                                                                                                                                                                                                                                                                                                                                                                                                                                                                                                                                                                                                                                                                                                                                                                                                                                                                                                                                |                          |             |           |          |           |          |
|                                                                                                                                                                                                                                                                                                                                                                                                                                                                                                                                                                                                                                                                                                                                                                                                                                                                                                                                                                                                                                                                                                                                                                                                                                                                                                                                                                                                                                                                                                                                                                                                                                                                                                                                                                                                                                                                                                                                                                                                                                                                                                                                |                          |             |           |          |           |          |

### 2023-24

Department of Political Science

Title of the Add-on Course: Certificate Course in Political Journalism Name of the Course Coordinator: Prof. S. S. Badnale

| Sr.<br>No. | Name of the Student            | Class       | 16 102/24 | 17/02/24      | 20 62/24 | 21/02/ |
|------------|--------------------------------|-------------|-----------|---------------|----------|--------|
| 1          | Poul Nandini Dhanraj           | B. A. S. Y. | NBUL      | Noul          | Nou1     | Nou    |
| 2          | Biradar Nandini Govind         | B. A. S. Y. | Nondini   | Nandini       | Nandini  | Nanc   |
| 3          | Poul Nishigandha Naganat       | B. A. S. Y. | APROLL    | APPort        | Prote    | Neo    |
| 4          | Gomsale Kamal Vishnudas        | B. A. S. Y. | Gonsale   | Goncale       | Gomsale  | Goma   |
| 5          | Langute Sarswati Raju          | B. A. S. Y. | Sanwall   | Sassal        | Sanswal  | Sanso  |
| 6          | Shaikh Sa <b>b</b> a Samiuddin | B. A. S. Y. | cdaa      | <u>Collig</u> | C deel   | 2      |
| 7          | Kamble Pratiksh Bibishan       | B. A. S. Y. | pramore   | pkameno       | Plamb-e  | Ekam   |
| 8          | Dhage Shubhangi Devrao         | B. A. S. Y. | Smage     | SDhage,       | schaft   | Sphat  |
| 9          | Swami Sidamma Kalappa          | B. A. S. Y. | Shrimi    | Sarimi        | Engami   | Swalm  |
| 10         | Patil Shital Ramesh            | B. A. T. Y. | Seider    | Dite          | Stile    | Dide   |
| 11         | Zare Dipali Ram                | B. A. T. Y. | Paui      | Dani          | They     | Dui    |
|            |                                |             |           |               |          |        |
|            |                                |             |           |               |          |        |
| 1          |                                |             |           |               |          |        |
|            |                                |             |           |               |          |        |
|            |                                |             |           |               |          |        |
|            |                                |             |           |               |          |        |
|            |                                |             |           |               |          |        |
|            |                                |             |           |               |          |        |
|            |                                |             |           |               |          |        |

#### **Attendance Sheet**

计算法

| 4          | Attendance Sheet         |             |          |                    |          |          |  |  |  |  |
|------------|--------------------------|-------------|----------|--------------------|----------|----------|--|--|--|--|
| Sr.<br>No. | Name of the Student      | Class       | 22/02/24 | 2362/24            | 24/02/24 | 26/02/2  |  |  |  |  |
| 1          | Poul Nandini Dhanraj     | B. A. S. Y. | Noul     | Woul               | Noul     | Noul     |  |  |  |  |
| 2          | Biradar Nandini Govind   | B. A. S. Y. | Nandini  | Nandini            | Nandin   | Nandir   |  |  |  |  |
| 3          | Poul Nishigandha Naganat | B. A. S. Y. | Rente    | Apous              | Affore   | A Pow    |  |  |  |  |
| 4          | Gomsale Kamal Vishnudas  | B. A. S. Y. | Gonsale  | Gomsale            | Gomsale  | Gonzal   |  |  |  |  |
| 5          | Langute Sarswati Raju    | B. A. S. Y. | Saziall  | Sancial            | sanoal   | Sanscode |  |  |  |  |
| 6          | Shaikh Sata Samiuddin    | B. A. S. Y. | Calocy   | Caller             | Saley    | Sde      |  |  |  |  |
| 7          | Kamble Pratiksh Bibishan | B. A. S. Y. | EKAMB-O  | pkamura            | Plambie  | PKOMU    |  |  |  |  |
| 8          | Dhage Shubhangi Devrao   | B. A. S. Y. | SDuage   | Sphage             | SDhape   | Schag ?  |  |  |  |  |
| 9          | Swami Sidamma Kalappa    | B. A. S. Y. | Rami     | Sudmi              | Sulami   | Swami    |  |  |  |  |
| 10         | Patil Shital Ramesh      | B. A. T. Y. | SRIA     | Blind              | Shind    | Rital    |  |  |  |  |
| 11         | Zare Dipali Ram          | B. A. T. Y. | Paul     | Zami               | Zanie    | Den      |  |  |  |  |
| 12         |                          |             |          |                    |          |          |  |  |  |  |
|            |                          |             |          | 13 (s. 11) (s. 11) | 1        |          |  |  |  |  |
|            |                          |             |          |                    |          |          |  |  |  |  |
|            |                          |             |          |                    |          |          |  |  |  |  |
| 1          |                          |             |          |                    |          |          |  |  |  |  |
|            |                          |             |          |                    |          |          |  |  |  |  |
|            |                          |             |          |                    |          |          |  |  |  |  |
|            |                          |             |          |                    |          | 10       |  |  |  |  |
| die 1      |                          |             |          |                    |          |          |  |  |  |  |

#### 2023-24

Department of Political Science

Title of the Add-on Course: *Certificate Course in Political Journalism* Name of the Course Coordinator: Prof. S. S. Badnale

| 3/24    | 0)/0  | 29 /02/24 | 28/02/24 | 27 62/24  | Class       | Name of the Student      | Sr.<br>No.                       |
|---------|-------|-----------|----------|-----------|-------------|--------------------------|----------------------------------|
| 641     | XPC   | Noul      | Noul     | Reul      | B. A. S. Y. | Poul Nandini Dhanraj     | 1                                |
| ndi     | Mar   | Nandini   | Nandin   | Nandini   | B. A. S. Y. | Biradar Nandini Govind   | 2                                |
| BILL    | 1 A   | AROUN     | ALTON    | Rotte     | B. A. S. Y. | Poul Nishigandha Naganat | 3                                |
| nsel    | Com   | Gonsale   | Gomeale  | Romale    | B. A. S. Y. | Gomsale Kamal Vishnudas  | 4                                |
| 5000    | Sans  | sassidall | Sarsoal  | Sarswati  | B. A. S. Y. | Langute Sarswati Raju    | 5                                |
| ola     |       | Salag     | Saley    | Saley     | B. A. S. Y. | Shaikh Saba Samiuddin    | 6                                |
| mbic    | Plan  | plcambus  | pramer   | PKambe    | B. A. S. Y. | Kamble Pratiksh Bibishan | 7                                |
| 286     | Spha  | SDhaff.   | Sphage   | Sprage    | B. A. S. Y. | Dhage Shubhangi Devrao   | 8                                |
| mi      | Stuct | datini    | Suumi    | Sugmi     | B. A. S. Y. | Swami Sidamma Kalappa    | 9                                |
| idel    | Ster  | Brider    | Philas   | Postfield | B. A. T. Y. | Patil Shital Ramesh      | 10                               |
| aut     | TID   | Pauio     | Dui      | Dun       | B. A. T. Y. | Zare Dipali Ram          | 11                               |
|         |       |           |          |           |             |                          |                                  |
|         |       |           |          |           |             |                          |                                  |
|         |       |           |          |           |             |                          |                                  |
|         |       |           |          |           |             |                          |                                  |
| te<br>d |       |           |          |           |             | 1                        | 10-11<br>10-11<br>10-11<br>10-11 |
|         |       | -         |          |           |             |                          | 1                                |
|         |       |           |          |           |             |                          | Ċ.                               |