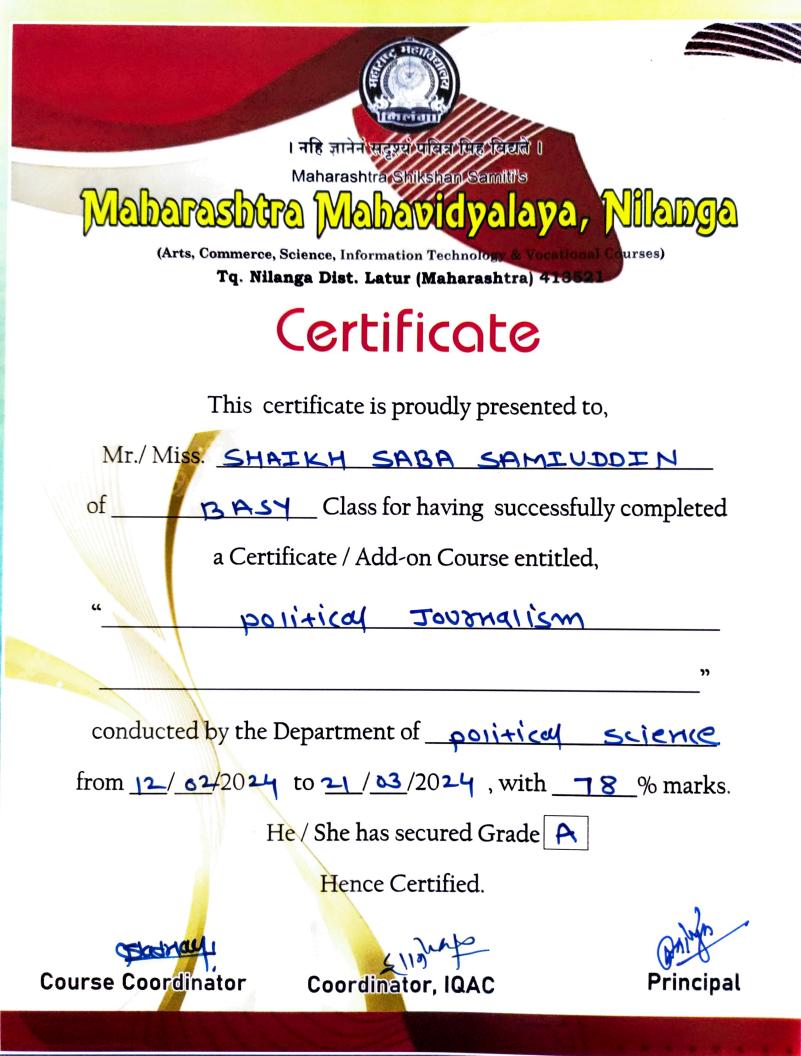

### 2023-24

Department of Political Science ourse: Certificate Course in Political Journalism oordinator: Prof. S. S. Badnale

| Sr.     | Name of the Student      | Class       |
|---------|--------------------------|-------------|
| No.     |                          | B. A. S. Y. |
|         | Poul Nandini Dhanraj     | B. A. S. Y. |
| 2       | Biradar Nandini Govind   | B. A. S. Y. |
| 3       | Poul Nishigandha Naganat |             |
| 2.67.99 | Gomsale Kamal Vishnudas  | B. A. S. Y. |
| 4       | Langute Sarswati Raju    | B. A. S. Y. |
| 5       | Shaikh Sara Samiuddin    | B. A. S. Y. |
| 6       |                          | B. A. S. Y. |
| 7       | Kamble Pratiksh Bibishan | B. A. S. Y. |
| 8       | Dhage Shubhangi Devrao   | B. A. S. Y. |
| 9       | Swami Sidamma Kalappa    |             |
|         | Patil Shital Ramesh      | B. A. T. Y  |
| 10      | Zare Dipali Ram          | B. A. T. Y  |
| 11      | Zare Dipair Nam          |             |
|         |                          |             |
|         |                          |             |
| -       |                          |             |
| -       |                          |             |
| -       |                          |             |
|         |                          |             |
|         |                          |             |
|         |                          |             |
|         |                          |             |
| H       |                          |             |

#### 2023-24

Department of Political Science

Title of the Add-on Course: Certificate Course in Political Journalism Name of the Course Coordinator: Prof. S. S. Badnale

| Sr.<br>No.                                                                                                                                                                                                                                                                                                                                                                                                                                                                                                                                                                                                                                                                                                                                                                                                                                                                                                                                                                                                                                                                                                                                                                                                                                                                                                                                                                                                                                                                                                                                                                                                                                                                                                                                                                                                                                                                                                                                                                                                                                                                                                                     | Name of the Student      | Class       | 12 102/24 | 13/02/24 | 14 102/24 | 15 102/2 |
|--------------------------------------------------------------------------------------------------------------------------------------------------------------------------------------------------------------------------------------------------------------------------------------------------------------------------------------------------------------------------------------------------------------------------------------------------------------------------------------------------------------------------------------------------------------------------------------------------------------------------------------------------------------------------------------------------------------------------------------------------------------------------------------------------------------------------------------------------------------------------------------------------------------------------------------------------------------------------------------------------------------------------------------------------------------------------------------------------------------------------------------------------------------------------------------------------------------------------------------------------------------------------------------------------------------------------------------------------------------------------------------------------------------------------------------------------------------------------------------------------------------------------------------------------------------------------------------------------------------------------------------------------------------------------------------------------------------------------------------------------------------------------------------------------------------------------------------------------------------------------------------------------------------------------------------------------------------------------------------------------------------------------------------------------------------------------------------------------------------------------------|--------------------------|-------------|-----------|----------|-----------|----------|
| 1                                                                                                                                                                                                                                                                                                                                                                                                                                                                                                                                                                                                                                                                                                                                                                                                                                                                                                                                                                                                                                                                                                                                                                                                                                                                                                                                                                                                                                                                                                                                                                                                                                                                                                                                                                                                                                                                                                                                                                                                                                                                                                                              | Poul Nandini Dhanraj     | B. A. S. Y. | Noul      | Nou!     | Noul      | NBy!     |
| 2                                                                                                                                                                                                                                                                                                                                                                                                                                                                                                                                                                                                                                                                                                                                                                                                                                                                                                                                                                                                                                                                                                                                                                                                                                                                                                                                                                                                                                                                                                                                                                                                                                                                                                                                                                                                                                                                                                                                                                                                                                                                                                                              | Biradar Nandini Govind   | B. A. S. Y. | Nandin    | Nandin   | Nandin    | Nandi    |
| 3                                                                                                                                                                                                                                                                                                                                                                                                                                                                                                                                                                                                                                                                                                                                                                                                                                                                                                                                                                                                                                                                                                                                                                                                                                                                                                                                                                                                                                                                                                                                                                                                                                                                                                                                                                                                                                                                                                                                                                                                                                                                                                                              | Poul Nishigandha Naganat | B. A. S. Y. | Reatty    | Rett     | Real      | Rour     |
| 4                                                                                                                                                                                                                                                                                                                                                                                                                                                                                                                                                                                                                                                                                                                                                                                                                                                                                                                                                                                                                                                                                                                                                                                                                                                                                                                                                                                                                                                                                                                                                                                                                                                                                                                                                                                                                                                                                                                                                                                                                                                                                                                              | Gomsale Kamal Vishnudas  | B. A. S. Y. | Gonsale   | Gomsale  | Gomale    | Gonsale  |
| 5                                                                                                                                                                                                                                                                                                                                                                                                                                                                                                                                                                                                                                                                                                                                                                                                                                                                                                                                                                                                                                                                                                                                                                                                                                                                                                                                                                                                                                                                                                                                                                                                                                                                                                                                                                                                                                                                                                                                                                                                                                                                                                                              | Langute Sarswati Raju    | B. A. S. Y. | Larswall  |          | Sarswati  | Sand     |
| 6                                                                                                                                                                                                                                                                                                                                                                                                                                                                                                                                                                                                                                                                                                                                                                                                                                                                                                                                                                                                                                                                                                                                                                                                                                                                                                                                                                                                                                                                                                                                                                                                                                                                                                                                                                                                                                                                                                                                                                                                                                                                                                                              | Shaikh Sata Samiuddin    | B. A. S. Y. | Saloci    | Saluq    | Sale      | Soil     |
| 7                                                                                                                                                                                                                                                                                                                                                                                                                                                                                                                                                                                                                                                                                                                                                                                                                                                                                                                                                                                                                                                                                                                                                                                                                                                                                                                                                                                                                                                                                                                                                                                                                                                                                                                                                                                                                                                                                                                                                                                                                                                                                                                              | Kamble PratikshaBibishan | B. A. S. Y. | PRAMBIO   | PICAM6-0 | pleamble  | Plambre  |
| 8                                                                                                                                                                                                                                                                                                                                                                                                                                                                                                                                                                                                                                                                                                                                                                                                                                                                                                                                                                                                                                                                                                                                                                                                                                                                                                                                                                                                                                                                                                                                                                                                                                                                                                                                                                                                                                                                                                                                                                                                                                                                                                                              | Dhage Shubhangi Devrao   | B. A. S. Y. | Shaff_    | Dhage    | Shage     | Shade    |
| 9                                                                                                                                                                                                                                                                                                                                                                                                                                                                                                                                                                                                                                                                                                                                                                                                                                                                                                                                                                                                                                                                                                                                                                                                                                                                                                                                                                                                                                                                                                                                                                                                                                                                                                                                                                                                                                                                                                                                                                                                                                                                                                                              | Swami Sidamma Kalappa    | B. A. S. Y. | Shapi     | Swimi    | Sintimi   | Buami    |
| 10                                                                                                                                                                                                                                                                                                                                                                                                                                                                                                                                                                                                                                                                                                                                                                                                                                                                                                                                                                                                                                                                                                                                                                                                                                                                                                                                                                                                                                                                                                                                                                                                                                                                                                                                                                                                                                                                                                                                                                                                                                                                                                                             | Patil Shital Ramesh      | B. A. T. Y. | Plidey    | Alide    | Shita     | - Prital |
| 11                                                                                                                                                                                                                                                                                                                                                                                                                                                                                                                                                                                                                                                                                                                                                                                                                                                                                                                                                                                                                                                                                                                                                                                                                                                                                                                                                                                                                                                                                                                                                                                                                                                                                                                                                                                                                                                                                                                                                                                                                                                                                                                             | Zare Dipali Ram          | B. A. T. Y. | Deni      | Dui      | Davii     | Dani     |
| a service of the serv |                          |             |           |          |           |          |
|                                                                                                                                                                                                                                                                                                                                                                                                                                                                                                                                                                                                                                                                                                                                                                                                                                                                                                                                                                                                                                                                                                                                                                                                                                                                                                                                                                                                                                                                                                                                                                                                                                                                                                                                                                                                                                                                                                                                                                                                                                                                                                                                |                          |             |           |          |           |          |
| and the second se                                                                                                                                                                                                                                                                                                                                                                                                                                                                                                                                                                                                                                                                                                                                                                                                                                                                                                                                                                                                                                                                                                                                                                                                                                                                                                                                                                                                                            |                          |             |           |          |           |          |
|                                                                                                                                                                                                                                                                                                                                                                                                                                                                                                                                                                                                                                                                                                                                                                                                                                                                                                                                                                                                                                                                                                                                                                                                                                                                                                                                                                                                                                                                                                                                                                                                                                                                                                                                                                                                                                                                                                                                                                                                                                                                                                                                |                          |             |           |          |           |          |
|                                                                                                                                                                                                                                                                                                                                                                                                                                                                                                                                                                                                                                                                                                                                                                                                                                                                                                                                                                                                                                                                                                                                                                                                                                                                                                                                                                                                                                                                                                                                                                                                                                                                                                                                                                                                                                                                                                                                                                                                                                                                                                                                |                          |             |           |          |           |          |

### 2023-24

Department of Political Science

Title of the Add-on Course: Certificate Course in Political Journalism Name of the Course Coordinator: Prof. S. S. Badnale

| Sr.<br>No. | Name of the Student            | Class       | 16 102/24 | 17/02/24      | 20 62/24 | 21/02/ |
|------------|--------------------------------|-------------|-----------|---------------|----------|--------|
| 1          | Poul Nandini Dhanraj           | B. A. S. Y. | NBUL      | Noul          | Nou1     | Nou    |
| 2          | Biradar Nandini Govind         | B. A. S. Y. | Nondini   | Nandini       | Nandini  | Nanc   |
| 3          | Poul Nishigandha Naganat       | B. A. S. Y. | APROLL    | APPort        | Prote    | Neo    |
| 4          | Gomsale Kamal Vishnudas        | B. A. S. Y. | Gonsale   | Goncale       | Gomsale  | Goma   |
| 5          | Langute Sarswati Raju          | B. A. S. Y. | Sanwall   | Sassal        | Sanswal  | Sanso  |
| 6          | Shaikh Sa <b>b</b> a Samiuddin | B. A. S. Y. | cdaa      | <u>Collig</u> | C deel   | 2      |
| 7          | Kamble Pratiksh Bibishan       | B. A. S. Y. | pramore   | pkameno       | Plamb-e  | Ekam   |
| 8          | Dhage Shubhangi Devrao         | B. A. S. Y. | Smage     | SDhage,       | schaft   | Sphat  |
| 9          | Swami Sidamma Kalappa          | B. A. S. Y. | Shrimi    | Sarimi        | Engami   | Swalm  |
| 10         | Patil Shital Ramesh            | B. A. T. Y. | Seider    | Dite          | Stile    | Dide   |
| 11         | Zare Dipali Ram                | B. A. T. Y. | Paui      | Dani          | They     | Dui    |
|            |                                |             |           |               |          |        |
|            |                                |             |           |               |          |        |
| 1          |                                |             |           |               |          |        |
|            |                                |             |           |               |          |        |
|            |                                |             |           |               |          |        |
|            |                                |             |           |               |          |        |
|            |                                |             |           |               |          |        |
|            |                                |             |           |               |          |        |
|            |                                |             |           |               |          |        |

#### **Attendance Sheet**

计算法

| 4          | Attendance Sheet         |             |          |                    |          |          |  |  |  |  |
|------------|--------------------------|-------------|----------|--------------------|----------|----------|--|--|--|--|
| Sr.<br>No. | Name of the Student      | Class       | 22/02/24 | 2362/24            | 24/02/24 | 26/02/2  |  |  |  |  |
| 1          | Poul Nandini Dhanraj     | B. A. S. Y. | Noul     | Woul               | Noul     | Noul     |  |  |  |  |
| 2          | Biradar Nandini Govind   | B. A. S. Y. | Nandini  | Nandini            | Nandin   | Nandir   |  |  |  |  |
| 3          | Poul Nishigandha Naganat | B. A. S. Y. | Rente    | Apous              | Affore   | A Pow    |  |  |  |  |
| 4          | Gomsale Kamal Vishnudas  | B. A. S. Y. | Gonsale  | Gomsale            | Gomsale  | Gonzal   |  |  |  |  |
| 5          | Langute Sarswati Raju    | B. A. S. Y. | Saziall  | Sancial            | sanoal   | Sanscode |  |  |  |  |
| 6          | Shaikh Sata Samiuddin    | B. A. S. Y. | Calocy   | Caller             | Saley    | Sde      |  |  |  |  |
| 7          | Kamble Pratiksh Bibishan | B. A. S. Y. | EKAMB-O  | pkamura            | Plambie  | PKOMU    |  |  |  |  |
| 8          | Dhage Shubhangi Devrao   | B. A. S. Y. | SDuage   | Sphage             | SDhape   | Schag ?  |  |  |  |  |
| 9          | Swami Sidamma Kalappa    | B. A. S. Y. | Rami     | Sudmi              | Sulami   | Swami    |  |  |  |  |
| 10         | Patil Shital Ramesh      | B. A. T. Y. | SRIA     | Blind              | Shind    | Rital    |  |  |  |  |
| 11         | Zare Dipali Ram          | B. A. T. Y. | Paul     | Zami               | Zanie    | Den      |  |  |  |  |
| 12         |                          |             |          |                    |          |          |  |  |  |  |
|            |                          |             |          | 13 (s. 11) (s. 11) | 1        |          |  |  |  |  |
|            |                          |             |          |                    |          |          |  |  |  |  |
|            |                          |             |          |                    |          |          |  |  |  |  |
| 1          |                          |             |          |                    |          |          |  |  |  |  |
|            |                          |             |          |                    |          |          |  |  |  |  |
|            |                          |             |          |                    |          |          |  |  |  |  |
|            |                          |             |          |                    |          | 10       |  |  |  |  |
| die 1      |                          |             |          |                    |          |          |  |  |  |  |

#### 2023-24

Department of Political Science

Title of the Add-on Course: *Certificate Course in Political Journalism* Name of the Course Coordinator: Prof. S. S. Badnale

| 3/24    | 0)/0  | 29 /02/24 | 28/02/24 | 27 62/24  | Class       | Name of the Student      | Sr.<br>No.                       |
|---------|-------|-----------|----------|-----------|-------------|--------------------------|----------------------------------|
| 641     | XPC   | Noul      | Noul     | Reul      | B. A. S. Y. | Poul Nandini Dhanraj     | 1                                |
| ndi     | Mar   | Nandini   | Nandin   | Nandini   | B. A. S. Y. | Biradar Nandini Govind   | 2                                |
| BILL    | 1 A   | AROUN     | ALTON    | Rotte     | B. A. S. Y. | Poul Nishigandha Naganat | 3                                |
| nsel    | Com   | Gonsale   | Gomeale  | Romale    | B. A. S. Y. | Gomsale Kamal Vishnudas  | 4                                |
| 5000    | Sans  | sassidall | Sarsoal  | Sarswati  | B. A. S. Y. | Langute Sarswati Raju    | 5                                |
| ola     |       | Salag     | Saley    | Saley     | B. A. S. Y. | Shaikh Saba Samiuddin    | 6                                |
| mbic    | Plan  | plcambus  | pramer   | PKambe    | B. A. S. Y. | Kamble Pratiksh Bibishan | 7                                |
| 286     | Spha  | SDhaff.   | Sphage   | Sprage    | B. A. S. Y. | Dhage Shubhangi Devrao   | 8                                |
| mi      | Stuct | datini    | Suumi    | Sugmi     | B. A. S. Y. | Swami Sidamma Kalappa    | 9                                |
| idel    | Ster  | Brider    | Philas   | Postfield | B. A. T. Y. | Patil Shital Ramesh      | 10                               |
| aut     | TID   | Pauio     | Dui      | Dun       | B. A. T. Y. | Zare Dipali Ram          | 11                               |
|         |       |           |          |           |             |                          |                                  |
|         |       |           |          |           |             |                          |                                  |
|         |       |           |          |           |             |                          |                                  |
|         |       |           |          |           |             |                          |                                  |
| te<br>d |       |           |          |           |             | 1                        | 10-11<br>10-11<br>10-11<br>10-11 |
|         |       | -         |          |           |             |                          | 1                                |
|         |       |           |          |           |             |                          | Ċ.                               |