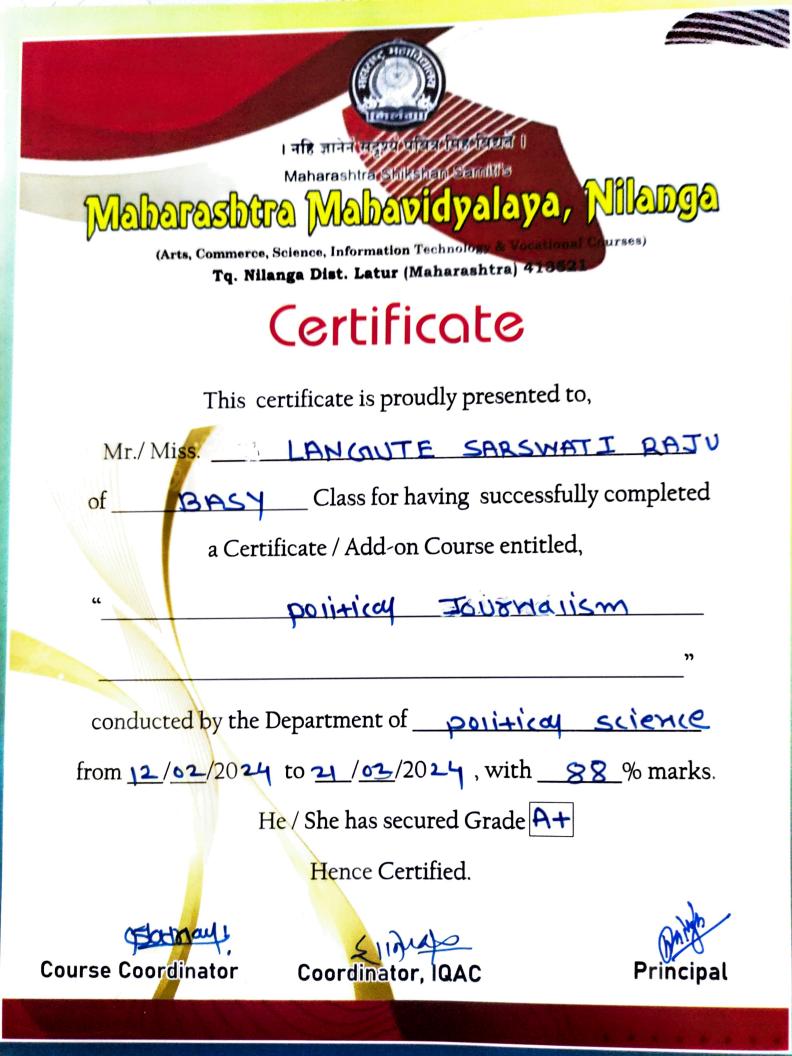

### 2023-24

Department of Political Science ourse: Certificate Course in Political Journalism oordinator: Prof. S. S. Badnale

| Sr.     | Name of the Student      | Class       |
|---------|--------------------------|-------------|
| No.     |                          | B. A. S. Y. |
|         | Poul Nandini Dhanraj     | B. A. S. Y. |
| 2       | Biradar Nandini Govind   | B. A. S. Y. |
| 3       | Poul Nishigandha Naganat |             |
| 2.67.99 | Gomsale Kamal Vishnudas  | B. A. S. Y. |
| 4       | Langute Sarswati Raju    | B. A. S. Y. |
| 5       | Shaikh Sara Samiuddin    | B. A. S. Y. |
| 6       |                          | B. A. S. Y. |
| 7       | Kamble Pratiksh Bibishan | B. A. S. Y. |
| 8       | Dhage Shubhangi Devrao   | B. A. S. Y. |
| 9       | Swami Sidamma Kalappa    |             |
|         | Patil Shital Ramesh      | B. A. T. Y  |
| 10      | Zare Dipali Ram          | B. A. T. Y  |
| 11      | Zare Dipair Nam          |             |
|         |                          |             |
|         |                          |             |
| -       |                          |             |
| -       |                          |             |
| -       |                          |             |
|         |                          |             |
|         |                          |             |
|         |                          |             |
|         |                          |             |
| H       |                          |             |

#### 2023-24

Department of Political Science

Title of the Add-on Course: Certificate Course in Political Journalism Name of the Course Coordinator: Prof. S. S. Badnale

| Sr.<br>No.                                                                                                                                                                                                                                                                                                                                                                                                                                                                                                                                                                                                                                                                                                                                                                                                                                                                                                                                                                                                                                                                                                                                                                                                                                                                                                                                                                                                                                                                                                                                                                                                                                                                                                                                                                                                                                                                                                                                                                                                                                                                                                                     | Name of the Student      | Class       | 12 102/24 | 13/02/24 | 14 102/24 | 15 102/2 |
|--------------------------------------------------------------------------------------------------------------------------------------------------------------------------------------------------------------------------------------------------------------------------------------------------------------------------------------------------------------------------------------------------------------------------------------------------------------------------------------------------------------------------------------------------------------------------------------------------------------------------------------------------------------------------------------------------------------------------------------------------------------------------------------------------------------------------------------------------------------------------------------------------------------------------------------------------------------------------------------------------------------------------------------------------------------------------------------------------------------------------------------------------------------------------------------------------------------------------------------------------------------------------------------------------------------------------------------------------------------------------------------------------------------------------------------------------------------------------------------------------------------------------------------------------------------------------------------------------------------------------------------------------------------------------------------------------------------------------------------------------------------------------------------------------------------------------------------------------------------------------------------------------------------------------------------------------------------------------------------------------------------------------------------------------------------------------------------------------------------------------------|--------------------------|-------------|-----------|----------|-----------|----------|
| 1                                                                                                                                                                                                                                                                                                                                                                                                                                                                                                                                                                                                                                                                                                                                                                                                                                                                                                                                                                                                                                                                                                                                                                                                                                                                                                                                                                                                                                                                                                                                                                                                                                                                                                                                                                                                                                                                                                                                                                                                                                                                                                                              | Poul Nandini Dhanraj     | B. A. S. Y. | Noul      | Nou!     | Noul      | NBy!     |
| 2                                                                                                                                                                                                                                                                                                                                                                                                                                                                                                                                                                                                                                                                                                                                                                                                                                                                                                                                                                                                                                                                                                                                                                                                                                                                                                                                                                                                                                                                                                                                                                                                                                                                                                                                                                                                                                                                                                                                                                                                                                                                                                                              | Biradar Nandini Govind   | B. A. S. Y. | Nandin    | Nandin   | Nandin    | Nandi    |
| 3                                                                                                                                                                                                                                                                                                                                                                                                                                                                                                                                                                                                                                                                                                                                                                                                                                                                                                                                                                                                                                                                                                                                                                                                                                                                                                                                                                                                                                                                                                                                                                                                                                                                                                                                                                                                                                                                                                                                                                                                                                                                                                                              | Poul Nishigandha Naganat | B. A. S. Y. | Reatty    | Rett     | Real      | Rour     |
| 4                                                                                                                                                                                                                                                                                                                                                                                                                                                                                                                                                                                                                                                                                                                                                                                                                                                                                                                                                                                                                                                                                                                                                                                                                                                                                                                                                                                                                                                                                                                                                                                                                                                                                                                                                                                                                                                                                                                                                                                                                                                                                                                              | Gomsale Kamal Vishnudas  | B. A. S. Y. | Gonsale   | Gomsale  | Gomale    | Gonsale  |
| 5                                                                                                                                                                                                                                                                                                                                                                                                                                                                                                                                                                                                                                                                                                                                                                                                                                                                                                                                                                                                                                                                                                                                                                                                                                                                                                                                                                                                                                                                                                                                                                                                                                                                                                                                                                                                                                                                                                                                                                                                                                                                                                                              | Langute Sarswati Raju    | B. A. S. Y. | Larswall  |          | Sarswati  | Sand     |
| 6                                                                                                                                                                                                                                                                                                                                                                                                                                                                                                                                                                                                                                                                                                                                                                                                                                                                                                                                                                                                                                                                                                                                                                                                                                                                                                                                                                                                                                                                                                                                                                                                                                                                                                                                                                                                                                                                                                                                                                                                                                                                                                                              | Shaikh Sata Samiuddin    | B. A. S. Y. | Saloci    | Saluq    | Sale      | Soil     |
| 7                                                                                                                                                                                                                                                                                                                                                                                                                                                                                                                                                                                                                                                                                                                                                                                                                                                                                                                                                                                                                                                                                                                                                                                                                                                                                                                                                                                                                                                                                                                                                                                                                                                                                                                                                                                                                                                                                                                                                                                                                                                                                                                              | Kamble PratikshaBibishan | B. A. S. Y. | PRAMBIO   | PICAM6-0 | pleamble  | Plambre  |
| 8                                                                                                                                                                                                                                                                                                                                                                                                                                                                                                                                                                                                                                                                                                                                                                                                                                                                                                                                                                                                                                                                                                                                                                                                                                                                                                                                                                                                                                                                                                                                                                                                                                                                                                                                                                                                                                                                                                                                                                                                                                                                                                                              | Dhage Shubhangi Devrao   | B. A. S. Y. | Shaff_    | Dhage    | Shage     | Shade    |
| 9                                                                                                                                                                                                                                                                                                                                                                                                                                                                                                                                                                                                                                                                                                                                                                                                                                                                                                                                                                                                                                                                                                                                                                                                                                                                                                                                                                                                                                                                                                                                                                                                                                                                                                                                                                                                                                                                                                                                                                                                                                                                                                                              | Swami Sidamma Kalappa    | B. A. S. Y. | Shapi     | Swimi    | Sintimi   | Buami    |
| 10                                                                                                                                                                                                                                                                                                                                                                                                                                                                                                                                                                                                                                                                                                                                                                                                                                                                                                                                                                                                                                                                                                                                                                                                                                                                                                                                                                                                                                                                                                                                                                                                                                                                                                                                                                                                                                                                                                                                                                                                                                                                                                                             | Patil Shital Ramesh      | B. A. T. Y. | Plidey    | Alide    | Shita     | - Prital |
| 11                                                                                                                                                                                                                                                                                                                                                                                                                                                                                                                                                                                                                                                                                                                                                                                                                                                                                                                                                                                                                                                                                                                                                                                                                                                                                                                                                                                                                                                                                                                                                                                                                                                                                                                                                                                                                                                                                                                                                                                                                                                                                                                             | Zare Dipali Ram          | B. A. T. Y. | Deni      | Dui      | Davii     | Dani     |
| a service of the serv |                          |             |           |          |           |          |
|                                                                                                                                                                                                                                                                                                                                                                                                                                                                                                                                                                                                                                                                                                                                                                                                                                                                                                                                                                                                                                                                                                                                                                                                                                                                                                                                                                                                                                                                                                                                                                                                                                                                                                                                                                                                                                                                                                                                                                                                                                                                                                                                |                          |             |           |          |           |          |
| and the second se                                                                                                                                                                                                                                                                                                                                                                                                                                                                                                                                                                                                                                                                                                                                                                                                                                                                                                                                                                                                                                                                                                                                                                                                                                                                                                                                                                                                                            |                          |             |           |          |           |          |
|                                                                                                                                                                                                                                                                                                                                                                                                                                                                                                                                                                                                                                                                                                                                                                                                                                                                                                                                                                                                                                                                                                                                                                                                                                                                                                                                                                                                                                                                                                                                                                                                                                                                                                                                                                                                                                                                                                                                                                                                                                                                                                                                |                          |             |           |          |           |          |
|                                                                                                                                                                                                                                                                                                                                                                                                                                                                                                                                                                                                                                                                                                                                                                                                                                                                                                                                                                                                                                                                                                                                                                                                                                                                                                                                                                                                                                                                                                                                                                                                                                                                                                                                                                                                                                                                                                                                                                                                                                                                                                                                |                          |             |           |          |           |          |