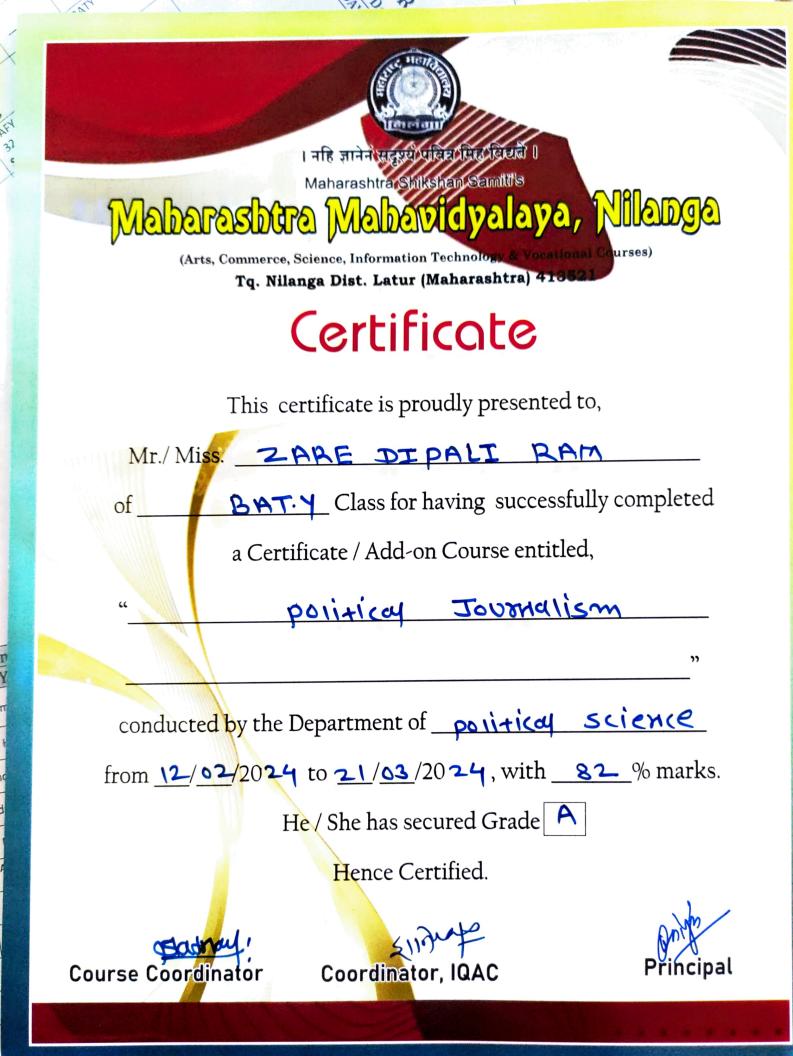

### 2023-24

Department of Political Science ourse: Certificate Course in Political Journalism oordinator: Prof. S. S. Badnale

| Sr.     | Name of the Student      | Class       |
|---------|--------------------------|-------------|
| No.     |                          | B. A. S. Y. |
|         | Poul Nandini Dhanraj     | B. A. S. Y. |
| 2       | Biradar Nandini Govind   | B. A. S. Y. |
| 3       | Poul Nishigandha Naganat |             |
| 2.67.99 | Gomsale Kamal Vishnudas  | B. A. S. Y. |
| 4       | Langute Sarswati Raju    | B. A. S. Y. |
| 5       | Shaikh Sara Samiuddin    | B. A. S. Y. |
| 6       |                          | B. A. S. Y. |
| 7       | Kamble Pratiksh Bibishan | B. A. S. Y. |
| 8       | Dhage Shubhangi Devrao   | B. A. S. Y. |
| 9       | Swami Sidamma Kalappa    |             |
|         | Patil Shital Ramesh      | B. A. T. Y  |
| 10      | Zare Dipali Ram          | B. A. T. Y  |
| 11      | Zare Dipair Nam          |             |
|         |                          |             |
|         |                          |             |
| -       |                          |             |
| -       |                          |             |
| -       |                          |             |
|         |                          |             |
|         |                          |             |
|         |                          |             |
|         |                          |             |
| H       |                          |             |

#### 2023-24

Department of Political Science

Title of the Add-on Course: Certificate Course in Political Journalism Name of the Course Coordinator: Prof. S. S. Badnale

| Sr.<br>No.                                                                                                                                                                                                                                                                                                                                                                                                                                                                                                                                                                                                                                                                                                                                                                                                                                                                                                                                                                                                                                                                                                                                                                                                                                                                                                                                                                                                                                                                                                                                                                                                                                                                                                                                                                                                                                                                                                                                                                                                                                                                                                                     | Name of the Student      | Class       | 12 102/24 | 13/02/24 | 14 102/24 | 15 102/2 |
|--------------------------------------------------------------------------------------------------------------------------------------------------------------------------------------------------------------------------------------------------------------------------------------------------------------------------------------------------------------------------------------------------------------------------------------------------------------------------------------------------------------------------------------------------------------------------------------------------------------------------------------------------------------------------------------------------------------------------------------------------------------------------------------------------------------------------------------------------------------------------------------------------------------------------------------------------------------------------------------------------------------------------------------------------------------------------------------------------------------------------------------------------------------------------------------------------------------------------------------------------------------------------------------------------------------------------------------------------------------------------------------------------------------------------------------------------------------------------------------------------------------------------------------------------------------------------------------------------------------------------------------------------------------------------------------------------------------------------------------------------------------------------------------------------------------------------------------------------------------------------------------------------------------------------------------------------------------------------------------------------------------------------------------------------------------------------------------------------------------------------------|--------------------------|-------------|-----------|----------|-----------|----------|
| 1                                                                                                                                                                                                                                                                                                                                                                                                                                                                                                                                                                                                                                                                                                                                                                                                                                                                                                                                                                                                                                                                                                                                                                                                                                                                                                                                                                                                                                                                                                                                                                                                                                                                                                                                                                                                                                                                                                                                                                                                                                                                                                                              | Poul Nandini Dhanraj     | B. A. S. Y. | Noul      | Nou!     | Noul      | NBy!     |
| 2                                                                                                                                                                                                                                                                                                                                                                                                                                                                                                                                                                                                                                                                                                                                                                                                                                                                                                                                                                                                                                                                                                                                                                                                                                                                                                                                                                                                                                                                                                                                                                                                                                                                                                                                                                                                                                                                                                                                                                                                                                                                                                                              | Biradar Nandini Govind   | B. A. S. Y. | Nandin    | Nandin   | Nandin    | Nandi    |
| 3                                                                                                                                                                                                                                                                                                                                                                                                                                                                                                                                                                                                                                                                                                                                                                                                                                                                                                                                                                                                                                                                                                                                                                                                                                                                                                                                                                                                                                                                                                                                                                                                                                                                                                                                                                                                                                                                                                                                                                                                                                                                                                                              | Poul Nishigandha Naganat | B. A. S. Y. | Reatty    | Rett     | Real      | Rour     |
| 4                                                                                                                                                                                                                                                                                                                                                                                                                                                                                                                                                                                                                                                                                                                                                                                                                                                                                                                                                                                                                                                                                                                                                                                                                                                                                                                                                                                                                                                                                                                                                                                                                                                                                                                                                                                                                                                                                                                                                                                                                                                                                                                              | Gomsale Kamal Vishnudas  | B. A. S. Y. | Gonsale   | Gomsale  | Gomale    | Gonsale  |
| 5                                                                                                                                                                                                                                                                                                                                                                                                                                                                                                                                                                                                                                                                                                                                                                                                                                                                                                                                                                                                                                                                                                                                                                                                                                                                                                                                                                                                                                                                                                                                                                                                                                                                                                                                                                                                                                                                                                                                                                                                                                                                                                                              | Langute Sarswati Raju    | B. A. S. Y. | Larswall  |          | Sarswati  | Sand     |
| 6                                                                                                                                                                                                                                                                                                                                                                                                                                                                                                                                                                                                                                                                                                                                                                                                                                                                                                                                                                                                                                                                                                                                                                                                                                                                                                                                                                                                                                                                                                                                                                                                                                                                                                                                                                                                                                                                                                                                                                                                                                                                                                                              | Shaikh Sata Samiuddin    | B. A. S. Y. | Saloci    | Saluq    | Sale      | Soil     |
| 7                                                                                                                                                                                                                                                                                                                                                                                                                                                                                                                                                                                                                                                                                                                                                                                                                                                                                                                                                                                                                                                                                                                                                                                                                                                                                                                                                                                                                                                                                                                                                                                                                                                                                                                                                                                                                                                                                                                                                                                                                                                                                                                              | Kamble PratikshaBibishan | B. A. S. Y. | PRAMBIO   | PICAM6-0 | pleamble  | Plambre  |
| 8                                                                                                                                                                                                                                                                                                                                                                                                                                                                                                                                                                                                                                                                                                                                                                                                                                                                                                                                                                                                                                                                                                                                                                                                                                                                                                                                                                                                                                                                                                                                                                                                                                                                                                                                                                                                                                                                                                                                                                                                                                                                                                                              | Dhage Shubhangi Devrao   | B. A. S. Y. | Shaff_    | Dhage    | Shage     | Shade    |
| 9                                                                                                                                                                                                                                                                                                                                                                                                                                                                                                                                                                                                                                                                                                                                                                                                                                                                                                                                                                                                                                                                                                                                                                                                                                                                                                                                                                                                                                                                                                                                                                                                                                                                                                                                                                                                                                                                                                                                                                                                                                                                                                                              | Swami Sidamma Kalappa    | B. A. S. Y. | Shapi     | Swimi    | Sintimi   | Buami    |
| 10                                                                                                                                                                                                                                                                                                                                                                                                                                                                                                                                                                                                                                                                                                                                                                                                                                                                                                                                                                                                                                                                                                                                                                                                                                                                                                                                                                                                                                                                                                                                                                                                                                                                                                                                                                                                                                                                                                                                                                                                                                                                                                                             | Patil Shital Ramesh      | B. A. T. Y. | Plidey    | Alide    | Shita     | - Prital |
| 11                                                                                                                                                                                                                                                                                                                                                                                                                                                                                                                                                                                                                                                                                                                                                                                                                                                                                                                                                                                                                                                                                                                                                                                                                                                                                                                                                                                                                                                                                                                                                                                                                                                                                                                                                                                                                                                                                                                                                                                                                                                                                                                             | Zare Dipali Ram          | B. A. T. Y. | Deni      | Dui      | Davii     | Dani     |
| a service of the serv |                          |             |           |          |           |          |
|                                                                                                                                                                                                                                                                                                                                                                                                                                                                                                                                                                                                                                                                                                                                                                                                                                                                                                                                                                                                                                                                                                                                                                                                                                                                                                                                                                                                                                                                                                                                                                                                                                                                                                                                                                                                                                                                                                                                                                                                                                                                                                                                |                          |             |           |          |           |          |
| and the second se                                                                                                                                                                                                                                                                                                                                                                                                                                                                                                                                                                                                                                                                                                                                                                                                                                                                                                                                                                                                                                                                                                                                                                                                                                                                                                                                                                                                                            |                          |             |           |          |           |          |
|                                                                                                                                                                                                                                                                                                                                                                                                                                                                                                                                                                                                                                                                                                                                                                                                                                                                                                                                                                                                                                                                                                                                                                                                                                                                                                                                                                                                                                                                                                                                                                                                                                                                                                                                                                                                                                                                                                                                                                                                                                                                                                                                |                          |             |           |          |           |          |
|                                                                                                                                                                                                                                                                                                                                                                                                                                                                                                                                                                                                                                                                                                                                                                                                                                                                                                                                                                                                                                                                                                                                                                                                                                                                                                                                                                                                                                                                                                                                                                                                                                                                                                                                                                                                                                                                                                                                                                                                                                                                                                                                |                          |             |           |          |           |          |

### 2023-24

Department of Political Science

Title of the Add-on Course: Certificate Course in Political Journalism Name of the Course Coordinator: Prof. S. S. Badnale

| Sr.<br>No. | Name of the Student            | Class       | 16 102/24 | 17/02/24      | 20 62/24 | 21/02/ |
|------------|--------------------------------|-------------|-----------|---------------|----------|--------|
| 1          | Poul Nandini Dhanraj           | B. A. S. Y. | NBUL      | Noul          | Nou1     | Nou    |
| 2          | Biradar Nandini Govind         | B. A. S. Y. | Nondini   | Nandini       | Nandini  | Nanc   |
| 3          | Poul Nishigandha Naganat       | B. A. S. Y. | APROLL    | APPort        | Prote    | Neo    |
| 4          | Gomsale Kamal Vishnudas        | B. A. S. Y. | Gonsale   | Goncale       | Gomsale  | Goma   |
| 5          | Langute Sarswati Raju          | B. A. S. Y. | Sanwall   | Sassal        | Sanswal  | Sanso  |
| 6          | Shaikh Sa <b>b</b> a Samiuddin | B. A. S. Y. | cdaa      | <u>Collig</u> | C deel   | 2      |
| 7          | Kamble Pratiksh Bibishan       | B. A. S. Y. | pramore   | pkameno       | Plamb-e  | Ekam   |
| 8          | Dhage Shubhangi Devrao         | B. A. S. Y. | Smage     | SDhage,       | schaft   | Sphat  |
| 9          | Swami Sidamma Kalappa          | B. A. S. Y. | Shrimi    | Sarimi        | Engami   | Swalm  |
| 10         | Patil Shital Ramesh            | B. A. T. Y. | Seider    | Dite          | Stile    | Dide   |
| 11         | Zare Dipali Ram                | B. A. T. Y. | Paui      | Dani          | They     | Dui    |
|            |                                |             |           |               |          |        |
|            |                                |             |           |               |          |        |
| 1          |                                |             |           |               |          |        |
|            |                                |             |           |               |          |        |
|            |                                |             |           |               |          |        |
|            |                                |             |           |               |          |        |
|            |                                |             |           |               |          |        |
|            |                                |             |           |               |          |        |
|            |                                |             |           |               |          |        |

#### **Attendance Sheet**

计算法

| 4          | Attendance Sheet         |             |          |                    |          |          |  |  |  |  |
|------------|--------------------------|-------------|----------|--------------------|----------|----------|--|--|--|--|
| Sr.<br>No. | Name of the Student      | Class       | 22/02/24 | 2362/24            | 24/02/24 | 26/02/2  |  |  |  |  |
| 1          | Poul Nandini Dhanraj     | B. A. S. Y. | Noul     | Woul               | Noul     | Noul     |  |  |  |  |
| 2          | Biradar Nandini Govind   | B. A. S. Y. | Nandini  | Nandini            | Nandin   | Nandir   |  |  |  |  |
| 3          | Poul Nishigandha Naganat | B. A. S. Y. | Rente    | Apous              | Affore   | A Pow    |  |  |  |  |
| 4          | Gomsale Kamal Vishnudas  | B. A. S. Y. | Gonsale  | Gomsale            | Gomsale  | Gonzal   |  |  |  |  |
| 5          | Langute Sarswati Raju    | B. A. S. Y. | Saziall  | Sancial            | sanoal   | Sanscode |  |  |  |  |
| 6          | Shaikh Sata Samiuddin    | B. A. S. Y. | Calocy   | Caller             | Saley    | Sde      |  |  |  |  |
| 7          | Kamble Pratiksh Bibishan | B. A. S. Y. | EKAMB-O  | pkamura            | Plambie  | PKOMU    |  |  |  |  |
| 8          | Dhage Shubhangi Devrao   | B. A. S. Y. | SDuage   | Sphage             | SDhape   | Schag ?  |  |  |  |  |
| 9          | Swami Sidamma Kalappa    | B. A. S. Y. | Rami     | Sudmi              | Sulami   | Swami    |  |  |  |  |
| 10         | Patil Shital Ramesh      | B. A. T. Y. | SRIA     | Blind              | Shind    | Rital    |  |  |  |  |
| 11         | Zare Dipali Ram          | B. A. T. Y. | Paul     | Zami               | Zanie    | Den      |  |  |  |  |
| 12         |                          |             |          |                    |          |          |  |  |  |  |
|            |                          |             |          | 13 (s. 11) (s. 11) | 1        |          |  |  |  |  |
|            |                          |             |          |                    |          |          |  |  |  |  |
|            |                          |             |          |                    |          |          |  |  |  |  |
| 1          |                          |             |          |                    |          |          |  |  |  |  |
|            |                          |             |          |                    |          |          |  |  |  |  |
|            |                          |             |          |                    |          |          |  |  |  |  |
|            |                          |             |          |                    |          | 10       |  |  |  |  |
| die 1      |                          |             |          |                    |          |          |  |  |  |  |

#### 2023-24

Department of Political Science

Title of the Add-on Course: *Certificate Course in Political Journalism* Name of the Course Coordinator: Prof. S. S. Badnale

| 3/24    | 0)/0  | 29 /02/24 | 28/02/24 | 27 62/24  | Class       | Name of the Student      | Sr.<br>No.                       |
|---------|-------|-----------|----------|-----------|-------------|--------------------------|----------------------------------|
| 641     | XPC   | Noul      | Noul     | Reul      | B. A. S. Y. | Poul Nandini Dhanraj     | 1                                |
| ndi     | Mar   | Nandini   | Nandin   | Nandini   | B. A. S. Y. | Biradar Nandini Govind   | 2                                |
| BILL    | 1 A   | AROUN     | ALTON    | Rotte     | B. A. S. Y. | Poul Nishigandha Naganat | 3                                |
| nsel    | Com   | Gonsale   | Gomeale  | Romale    | B. A. S. Y. | Gomsale Kamal Vishnudas  | 4                                |
| 5000    | Sans  | sassidall | Sarsoal  | Sarswati  | B. A. S. Y. | Langute Sarswati Raju    | 5                                |
| ola     |       | Salag     | Saley    | Saley     | B. A. S. Y. | Shaikh Saba Samiuddin    | 6                                |
| mbic    | Plan  | plcambus  | pramer   | PKambe    | B. A. S. Y. | Kamble Pratiksh Bibishan | 7                                |
| 286     | Spha  | SDhaff.   | Sphage   | Sprage    | B. A. S. Y. | Dhage Shubhangi Devrao   | 8                                |
| mi      | Stuct | datini    | Suumi    | Sugmi     | B. A. S. Y. | Swami Sidamma Kalappa    | 9                                |
| idel    | Ster  | Brider    | Philas   | Postfield | B. A. T. Y. | Patil Shital Ramesh      | 10                               |
| aut     | TID   | Pauio     | Dui      | Dun       | B. A. T. Y. | Zare Dipali Ram          | 11                               |
|         |       |           |          |           |             |                          |                                  |
|         |       |           |          |           |             |                          |                                  |
|         |       |           |          |           |             |                          |                                  |
|         |       |           |          |           |             |                          |                                  |
| te<br>d |       |           |          |           |             | 1                        | 10-11<br>10-11<br>10-11<br>10-11 |
|         |       | -         |          |           |             |                          | 1                                |
|         |       |           |          |           |             |                          | Ċ.                               |