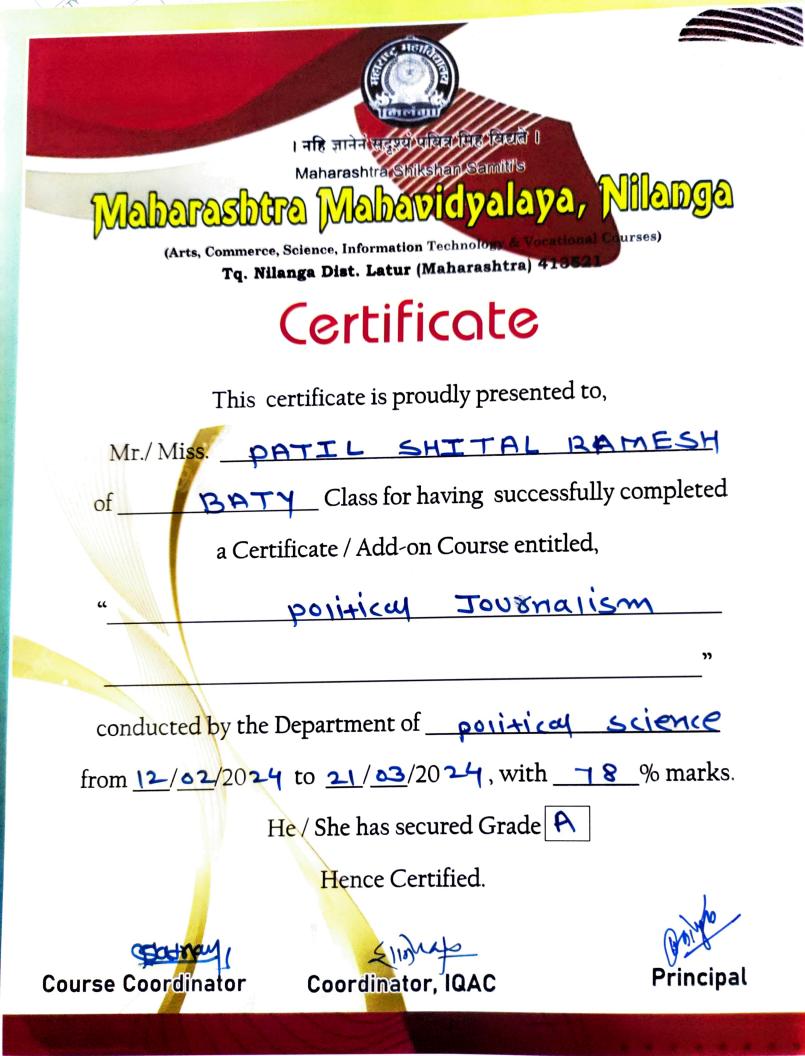

### 2023-24

Department of Political Science ourse: Certificate Course in Political Journalism oordinator: Prof. S. S. Badnale

| Sr.     | Name of the Student      | Class       |
|---------|--------------------------|-------------|
| No.     |                          | B. A. S. Y. |
|         | Poul Nandini Dhanraj     | B. A. S. Y. |
| 2       | Biradar Nandini Govind   | B. A. S. Y. |
| 3       | Poul Nishigandha Naganat |             |
| 2.67.99 | Gomsale Kamal Vishnudas  | B. A. S. Y. |
| 4       | Langute Sarswati Raju    | B. A. S. Y. |
| 5       | Shaikh Sara Samiuddin    | B. A. S. Y. |
| 6       |                          | B. A. S. Y. |
| 7       | Kamble Pratiksh Bibishan | B. A. S. Y. |
| 8       | Dhage Shubhangi Devrao   | B. A. S. Y. |
| 9       | Swami Sidamma Kalappa    |             |
|         | Patil Shital Ramesh      | B. A. T. Y  |
| 10      | Zare Dipali Ram          | B. A. T. Y  |
| 11      | Zare Dipair Nam          |             |
|         |                          |             |
|         |                          |             |
| -       |                          |             |
| -       |                          |             |
| -       |                          |             |
|         |                          |             |
|         |                          |             |
|         |                          |             |
|         |                          |             |
| H       |                          |             |

#### 2023-24

Department of Political Science

Title of the Add-on Course: Certificate Course in Political Journalism Name of the Course Coordinator: Prof. S. S. Badnale

| Sr.<br>No.                                                                                                                                                                                                                                                                                                                                                                                                                                                                                                                                                                                                                                                                                                                                                                                                                                                                                                                                                                                                                                                                                                                                                                                                                                                                                                                                                                                                                                                                                                                                                                                                                                                                                                                                                                                                                                                                                                                                                                                                                                                                                                                     | Name of the Student      | Class       | 12 102/24 | 13/02/24 | 14 102/24 | 15 102/2 |
|--------------------------------------------------------------------------------------------------------------------------------------------------------------------------------------------------------------------------------------------------------------------------------------------------------------------------------------------------------------------------------------------------------------------------------------------------------------------------------------------------------------------------------------------------------------------------------------------------------------------------------------------------------------------------------------------------------------------------------------------------------------------------------------------------------------------------------------------------------------------------------------------------------------------------------------------------------------------------------------------------------------------------------------------------------------------------------------------------------------------------------------------------------------------------------------------------------------------------------------------------------------------------------------------------------------------------------------------------------------------------------------------------------------------------------------------------------------------------------------------------------------------------------------------------------------------------------------------------------------------------------------------------------------------------------------------------------------------------------------------------------------------------------------------------------------------------------------------------------------------------------------------------------------------------------------------------------------------------------------------------------------------------------------------------------------------------------------------------------------------------------|--------------------------|-------------|-----------|----------|-----------|----------|
| 1                                                                                                                                                                                                                                                                                                                                                                                                                                                                                                                                                                                                                                                                                                                                                                                                                                                                                                                                                                                                                                                                                                                                                                                                                                                                                                                                                                                                                                                                                                                                                                                                                                                                                                                                                                                                                                                                                                                                                                                                                                                                                                                              | Poul Nandini Dhanraj     | B. A. S. Y. | Noul      | Nou!     | Noul      | NBy!     |
| 2                                                                                                                                                                                                                                                                                                                                                                                                                                                                                                                                                                                                                                                                                                                                                                                                                                                                                                                                                                                                                                                                                                                                                                                                                                                                                                                                                                                                                                                                                                                                                                                                                                                                                                                                                                                                                                                                                                                                                                                                                                                                                                                              | Biradar Nandini Govind   | B. A. S. Y. | Nandin    | Nandin   | Nandin    | Nandi    |
| 3                                                                                                                                                                                                                                                                                                                                                                                                                                                                                                                                                                                                                                                                                                                                                                                                                                                                                                                                                                                                                                                                                                                                                                                                                                                                                                                                                                                                                                                                                                                                                                                                                                                                                                                                                                                                                                                                                                                                                                                                                                                                                                                              | Poul Nishigandha Naganat | B. A. S. Y. | Reatty    | Rett     | Real      | Rour     |
| 4                                                                                                                                                                                                                                                                                                                                                                                                                                                                                                                                                                                                                                                                                                                                                                                                                                                                                                                                                                                                                                                                                                                                                                                                                                                                                                                                                                                                                                                                                                                                                                                                                                                                                                                                                                                                                                                                                                                                                                                                                                                                                                                              | Gomsale Kamal Vishnudas  | B. A. S. Y. | Gonsale   | Gomsale  | Gomale    | Gonsale  |
| 5                                                                                                                                                                                                                                                                                                                                                                                                                                                                                                                                                                                                                                                                                                                                                                                                                                                                                                                                                                                                                                                                                                                                                                                                                                                                                                                                                                                                                                                                                                                                                                                                                                                                                                                                                                                                                                                                                                                                                                                                                                                                                                                              | Langute Sarswati Raju    | B. A. S. Y. | Larswall  |          | Sarswati  | Sand     |
| 6                                                                                                                                                                                                                                                                                                                                                                                                                                                                                                                                                                                                                                                                                                                                                                                                                                                                                                                                                                                                                                                                                                                                                                                                                                                                                                                                                                                                                                                                                                                                                                                                                                                                                                                                                                                                                                                                                                                                                                                                                                                                                                                              | Shaikh Sata Samiuddin    | B. A. S. Y. | Saloci    | Saluq    | Sale      | Soil     |
| 7                                                                                                                                                                                                                                                                                                                                                                                                                                                                                                                                                                                                                                                                                                                                                                                                                                                                                                                                                                                                                                                                                                                                                                                                                                                                                                                                                                                                                                                                                                                                                                                                                                                                                                                                                                                                                                                                                                                                                                                                                                                                                                                              | Kamble PratikshaBibishan | B. A. S. Y. | PRAMBIO   | PICAM6-0 | pleamble  | Plambre  |
| 8                                                                                                                                                                                                                                                                                                                                                                                                                                                                                                                                                                                                                                                                                                                                                                                                                                                                                                                                                                                                                                                                                                                                                                                                                                                                                                                                                                                                                                                                                                                                                                                                                                                                                                                                                                                                                                                                                                                                                                                                                                                                                                                              | Dhage Shubhangi Devrao   | B. A. S. Y. | Shaff_    | Dhage    | Shage     | Shade    |
| 9                                                                                                                                                                                                                                                                                                                                                                                                                                                                                                                                                                                                                                                                                                                                                                                                                                                                                                                                                                                                                                                                                                                                                                                                                                                                                                                                                                                                                                                                                                                                                                                                                                                                                                                                                                                                                                                                                                                                                                                                                                                                                                                              | Swami Sidamma Kalappa    | B. A. S. Y. | Shapi     | Swimi    | Sintimi   | Buami    |
| 10                                                                                                                                                                                                                                                                                                                                                                                                                                                                                                                                                                                                                                                                                                                                                                                                                                                                                                                                                                                                                                                                                                                                                                                                                                                                                                                                                                                                                                                                                                                                                                                                                                                                                                                                                                                                                                                                                                                                                                                                                                                                                                                             | Patil Shital Ramesh      | B. A. T. Y. | Plidey    | Alide    | Shita     | - Prital |
| 11                                                                                                                                                                                                                                                                                                                                                                                                                                                                                                                                                                                                                                                                                                                                                                                                                                                                                                                                                                                                                                                                                                                                                                                                                                                                                                                                                                                                                                                                                                                                                                                                                                                                                                                                                                                                                                                                                                                                                                                                                                                                                                                             | Zare Dipali Ram          | B. A. T. Y. | Deni      | Dui      | Davii     | Dani     |
| a service of the serv |                          |             |           |          |           |          |
|                                                                                                                                                                                                                                                                                                                                                                                                                                                                                                                                                                                                                                                                                                                                                                                                                                                                                                                                                                                                                                                                                                                                                                                                                                                                                                                                                                                                                                                                                                                                                                                                                                                                                                                                                                                                                                                                                                                                                                                                                                                                                                                                |                          |             |           |          |           |          |
| and the second se                                                                                                                                                                                                                                                                                                                                                                                                                                                                                                                                                                                                                                                                                                                                                                                                                                                                                                                                                                                                                                                                                                                                                                                                                                                                                                                                                                                                                            |                          |             |           |          |           |          |
|                                                                                                                                                                                                                                                                                                                                                                                                                                                                                                                                                                                                                                                                                                                                                                                                                                                                                                                                                                                                                                                                                                                                                                                                                                                                                                                                                                                                                                                                                                                                                                                                                                                                                                                                                                                                                                                                                                                                                                                                                                                                                                                                |                          |             |           |          |           |          |
|                                                                                                                                                                                                                                                                                                                                                                                                                                                                                                                                                                                                                                                                                                                                                                                                                                                                                                                                                                                                                                                                                                                                                                                                                                                                                                                                                                                                                                                                                                                                                                                                                                                                                                                                                                                                                                                                                                                                                                                                                                                                                                                                |                          |             |           |          |           |          |

### 2023-24

Department of Political Science

Title of the Add-on Course: Certificate Course in Political Journalism Name of the Course Coordinator: Prof. S. S. Badnale

| Sr.<br>No. | Name of the Student            | Class       | 16 102/24 | 17/02/24      | 20 62/24 | 21/02/ |
|------------|--------------------------------|-------------|-----------|---------------|----------|--------|
| 1          | Poul Nandini Dhanraj           | B. A. S. Y. | NBUL      | Noul          | Nou1     | Nou    |
| 2          | Biradar Nandini Govind         | B. A. S. Y. | Nondini   | Nandini       | Nandini  | Nanc   |
| 3          | Poul Nishigandha Naganat       | B. A. S. Y. | APROLL    | APPort        | Prote    | Neo    |
| 4          | Gomsale Kamal Vishnudas        | B. A. S. Y. | Gonsale   | Goncale       | Gomsale  | Goma   |
| 5          | Langute Sarswati Raju          | B. A. S. Y. | Sanwall   | Sassal        | Sanswal  | Sanso  |
| 6          | Shaikh Sa <b>b</b> a Samiuddin | B. A. S. Y. | cdaa      | <u>Collig</u> | C deel   | 2      |
| 7          | Kamble Pratiksh Bibishan       | B. A. S. Y. | pramore   | pkameno       | Plamb-e  | Ekam   |
| 8          | Dhage Shubhangi Devrao         | B. A. S. Y. | Smage     | SDhage,       | schaft   | Sphat  |
| 9          | Swami Sidamma Kalappa          | B. A. S. Y. | Shrimi    | Sarimi        | Engami   | Swalm  |
| 10         | Patil Shital Ramesh            | B. A. T. Y. | Seider    | Dite          | Stile    | Dide   |
| 11         | Zare Dipali Ram                | B. A. T. Y. | Paui      | Dani          | They     | Dui    |
|            |                                |             |           |               |          |        |
|            |                                |             |           |               |          |        |
| 1          |                                |             |           |               |          |        |
|            |                                |             |           |               |          |        |
|            |                                |             |           |               |          |        |
|            |                                |             |           |               |          |        |
|            |                                |             |           |               |          |        |
|            |                                |             |           |               |          |        |
|            |                                |             |           |               |          |        |

#### **Attendance Sheet**

计算法

| 4          | Attendance Sheet         |             |          |                    |          |          |  |  |  |  |
|------------|--------------------------|-------------|----------|--------------------|----------|----------|--|--|--|--|
| Sr.<br>No. | Name of the Student      | Class       | 22/02/24 | 2362/24            | 24/02/24 | 26/02/2  |  |  |  |  |
| 1          | Poul Nandini Dhanraj     | B. A. S. Y. | Noul     | Woul               | Noul     | Noul     |  |  |  |  |
| 2          | Biradar Nandini Govind   | B. A. S. Y. | Nandini  | Nandini            | Nandin   | Nandir   |  |  |  |  |
| 3          | Poul Nishigandha Naganat | B. A. S. Y. | Rente    | Apous              | Affore   | A Pow    |  |  |  |  |
| 4          | Gomsale Kamal Vishnudas  | B. A. S. Y. | Gonsale  | Gomsale            | Gomsale  | Gonzal   |  |  |  |  |
| 5          | Langute Sarswati Raju    | B. A. S. Y. | Saziall  | Sancial            | sanoal   | Sanscode |  |  |  |  |
| 6          | Shaikh Sata Samiuddin    | B. A. S. Y. | Calocy   | Caller             | Saley    | Sde      |  |  |  |  |
| 7          | Kamble Pratiksh Bibishan | B. A. S. Y. | EKAMB-O  | pkamura            | Plambie  | PKOMU    |  |  |  |  |
| 8          | Dhage Shubhangi Devrao   | B. A. S. Y. | SDuage   | Sphage             | SDhape   | Schag ?  |  |  |  |  |
| 9          | Swami Sidamma Kalappa    | B. A. S. Y. | Rami     | Sudmi              | Sulami   | Swami    |  |  |  |  |
| 10         | Patil Shital Ramesh      | B. A. T. Y. | SRIA     | Blind              | Shind    | Rital    |  |  |  |  |
| 11         | Zare Dipali Ram          | B. A. T. Y. | Paul     | Zami               | Zanie    | Den      |  |  |  |  |
| 12         |                          |             |          |                    |          |          |  |  |  |  |
|            |                          |             |          | 13 (s. 11) (s. 11) | 1        |          |  |  |  |  |
|            |                          |             |          |                    |          |          |  |  |  |  |
|            |                          |             |          |                    |          |          |  |  |  |  |
| 1          |                          |             |          |                    |          |          |  |  |  |  |
|            |                          |             |          |                    |          |          |  |  |  |  |
|            |                          |             |          |                    |          |          |  |  |  |  |
|            |                          |             |          |                    |          | 10       |  |  |  |  |
| die 1      |                          |             |          |                    |          |          |  |  |  |  |

#### 2023-24

Department of Political Science

Title of the Add-on Course: *Certificate Course in Political Journalism* Name of the Course Coordinator: Prof. S. S. Badnale

| 3/24    | 0)/0  | 29 /02/24 | 28/02/24 | 27 62/24  | Class       | Name of the Student      | Sr.<br>No.                       |
|---------|-------|-----------|----------|-----------|-------------|--------------------------|----------------------------------|
| 641     | XPC   | Noul      | Noul     | Reul      | B. A. S. Y. | Poul Nandini Dhanraj     | 1                                |
| ndi     | Mar   | Nandini   | Nandin   | Nandini   | B. A. S. Y. | Biradar Nandini Govind   | 2                                |
| BILL    | 1 A   | AROUN     | ALTON    | Rotte     | B. A. S. Y. | Poul Nishigandha Naganat | 3                                |
| nsel    | Com   | Gonsale   | Gomeale  | Romale    | B. A. S. Y. | Gomsale Kamal Vishnudas  | 4                                |
| 5000    | Sans  | sassidall | Sarsoal  | Sarswati  | B. A. S. Y. | Langute Sarswati Raju    | 5                                |
| ola     |       | Salag     | Saley    | Saley     | B. A. S. Y. | Shaikh Saba Samiuddin    | 6                                |
| mbic    | Plan  | plcambus  | pramer   | PKambe    | B. A. S. Y. | Kamble Pratiksh Bibishan | 7                                |
| 286     | Spha  | SDhaff.   | Sphage   | Sprage    | B. A. S. Y. | Dhage Shubhangi Devrao   | 8                                |
| mi      | Stuct | datini    | Suumi    | Sugmi     | B. A. S. Y. | Swami Sidamma Kalappa    | 9                                |
| idel    | Ster  | Brider    | Philas   | Postfield | B. A. T. Y. | Patil Shital Ramesh      | 10                               |
| aut     | TID   | Pauio     | Dui      | Dun       | B. A. T. Y. | Zare Dipali Ram          | 11                               |
|         |       |           |          |           |             |                          |                                  |
|         |       |           |          |           |             |                          |                                  |
|         |       |           |          |           |             |                          |                                  |
|         |       |           |          |           |             |                          |                                  |
| te<br>d |       |           |          |           |             | 1                        | 10-11<br>10-11<br>10-11<br>10-11 |
|         |       | -         |          |           |             |                          | 1                                |
|         |       |           |          |           |             |                          | Ċ.                               |