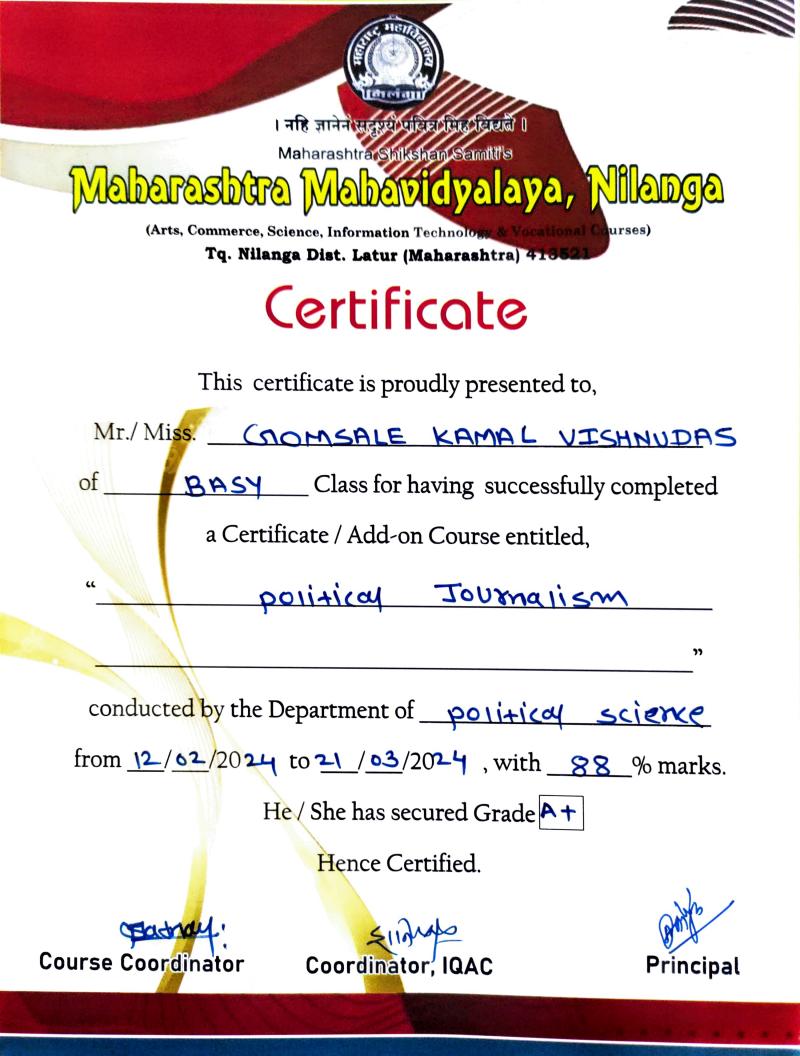

### 2023-24

Department of Political Science ourse: Certificate Course in Political Journalism oordinator: Prof. S. S. Badnale

| Sr.     | Name of the Student      | Class       |
|---------|--------------------------|-------------|
| No.     |                          | B. A. S. Y. |
|         | Poul Nandini Dhanraj     | B. A. S. Y. |
| 2       | Biradar Nandini Govind   | B. A. S. Y. |
| 3       | Poul Nishigandha Naganat |             |
| 2.67.99 | Gomsale Kamal Vishnudas  | B. A. S. Y. |
| 4       | Langute Sarswati Raju    | B. A. S. Y. |
| 5       | Shaikh Sara Samiuddin    | B. A. S. Y. |
| 6       |                          | B. A. S. Y. |
| 7       | Kamble Pratiksh Bibishan | B. A. S. Y. |
| 8       | Dhage Shubhangi Devrao   | B. A. S. Y. |
| 9       | Swami Sidamma Kalappa    |             |
|         | Patil Shital Ramesh      | B. A. T. Y  |
| 10      | Zare Dipali Ram          | B. A. T. Y  |
| 11      | Zare Dipair Nam          |             |
|         |                          |             |
|         |                          |             |
| -       |                          |             |
| -       |                          |             |
| -       |                          |             |
|         |                          |             |
|         |                          |             |
|         |                          |             |
|         |                          |             |
| H       |                          |             |

#### 2023-24

Department of Political Science

Title of the Add-on Course: Certificate Course in Political Journalism Name of the Course Coordinator: Prof. S. S. Badnale

| Sr.<br>No.                                                                                                                                                                                                                                                                                                                                                                                                                                                                                                                                                                                                                                                                                                                                                                                                                                                                                                                                                                                                                                                                                                                                                                                                                                                                                                                                                                                                                                                                                                                                                                                                                                                                                                                                                                                                                                                                                                                                                                                                                                                                                                                     | Name of the Student      | Class       | 12 102/24 | 13/02/24 | 14 102/24 | 15 102/2 |
|--------------------------------------------------------------------------------------------------------------------------------------------------------------------------------------------------------------------------------------------------------------------------------------------------------------------------------------------------------------------------------------------------------------------------------------------------------------------------------------------------------------------------------------------------------------------------------------------------------------------------------------------------------------------------------------------------------------------------------------------------------------------------------------------------------------------------------------------------------------------------------------------------------------------------------------------------------------------------------------------------------------------------------------------------------------------------------------------------------------------------------------------------------------------------------------------------------------------------------------------------------------------------------------------------------------------------------------------------------------------------------------------------------------------------------------------------------------------------------------------------------------------------------------------------------------------------------------------------------------------------------------------------------------------------------------------------------------------------------------------------------------------------------------------------------------------------------------------------------------------------------------------------------------------------------------------------------------------------------------------------------------------------------------------------------------------------------------------------------------------------------|--------------------------|-------------|-----------|----------|-----------|----------|
| 1                                                                                                                                                                                                                                                                                                                                                                                                                                                                                                                                                                                                                                                                                                                                                                                                                                                                                                                                                                                                                                                                                                                                                                                                                                                                                                                                                                                                                                                                                                                                                                                                                                                                                                                                                                                                                                                                                                                                                                                                                                                                                                                              | Poul Nandini Dhanraj     | B. A. S. Y. | Noul      | Nou!     | Noul      | NBy!     |
| 2                                                                                                                                                                                                                                                                                                                                                                                                                                                                                                                                                                                                                                                                                                                                                                                                                                                                                                                                                                                                                                                                                                                                                                                                                                                                                                                                                                                                                                                                                                                                                                                                                                                                                                                                                                                                                                                                                                                                                                                                                                                                                                                              | Biradar Nandini Govind   | B. A. S. Y. | Nandin    | Nandin   | Nandin    | Nandi    |
| 3                                                                                                                                                                                                                                                                                                                                                                                                                                                                                                                                                                                                                                                                                                                                                                                                                                                                                                                                                                                                                                                                                                                                                                                                                                                                                                                                                                                                                                                                                                                                                                                                                                                                                                                                                                                                                                                                                                                                                                                                                                                                                                                              | Poul Nishigandha Naganat | B. A. S. Y. | Reatty    | Rett     | Real      | Rour     |
| 4                                                                                                                                                                                                                                                                                                                                                                                                                                                                                                                                                                                                                                                                                                                                                                                                                                                                                                                                                                                                                                                                                                                                                                                                                                                                                                                                                                                                                                                                                                                                                                                                                                                                                                                                                                                                                                                                                                                                                                                                                                                                                                                              | Gomsale Kamal Vishnudas  | B. A. S. Y. | Gonsale   | Gomsale  | Gomale    | Gonsale  |
| 5                                                                                                                                                                                                                                                                                                                                                                                                                                                                                                                                                                                                                                                                                                                                                                                                                                                                                                                                                                                                                                                                                                                                                                                                                                                                                                                                                                                                                                                                                                                                                                                                                                                                                                                                                                                                                                                                                                                                                                                                                                                                                                                              | Langute Sarswati Raju    | B. A. S. Y. | Larswall  |          | Sarswati  | Sand     |
| 6                                                                                                                                                                                                                                                                                                                                                                                                                                                                                                                                                                                                                                                                                                                                                                                                                                                                                                                                                                                                                                                                                                                                                                                                                                                                                                                                                                                                                                                                                                                                                                                                                                                                                                                                                                                                                                                                                                                                                                                                                                                                                                                              | Shaikh Sata Samiuddin    | B. A. S. Y. | Saloci    | Saluq    | Sale      | Soil     |
| 7                                                                                                                                                                                                                                                                                                                                                                                                                                                                                                                                                                                                                                                                                                                                                                                                                                                                                                                                                                                                                                                                                                                                                                                                                                                                                                                                                                                                                                                                                                                                                                                                                                                                                                                                                                                                                                                                                                                                                                                                                                                                                                                              | Kamble PratikshaBibishan | B. A. S. Y. | PRAMBIO   | PICAM6-0 | pleamble  | Plambre  |
| 8                                                                                                                                                                                                                                                                                                                                                                                                                                                                                                                                                                                                                                                                                                                                                                                                                                                                                                                                                                                                                                                                                                                                                                                                                                                                                                                                                                                                                                                                                                                                                                                                                                                                                                                                                                                                                                                                                                                                                                                                                                                                                                                              | Dhage Shubhangi Devrao   | B. A. S. Y. | Shaff_    | Dhage    | Shage     | Shade    |
| 9                                                                                                                                                                                                                                                                                                                                                                                                                                                                                                                                                                                                                                                                                                                                                                                                                                                                                                                                                                                                                                                                                                                                                                                                                                                                                                                                                                                                                                                                                                                                                                                                                                                                                                                                                                                                                                                                                                                                                                                                                                                                                                                              | Swami Sidamma Kalappa    | B. A. S. Y. | Shapi     | Swimi    | Sintimi   | Buami    |
| 10                                                                                                                                                                                                                                                                                                                                                                                                                                                                                                                                                                                                                                                                                                                                                                                                                                                                                                                                                                                                                                                                                                                                                                                                                                                                                                                                                                                                                                                                                                                                                                                                                                                                                                                                                                                                                                                                                                                                                                                                                                                                                                                             | Patil Shital Ramesh      | B. A. T. Y. | Plidey    | Alide    | Shita     | - Prital |
| 11                                                                                                                                                                                                                                                                                                                                                                                                                                                                                                                                                                                                                                                                                                                                                                                                                                                                                                                                                                                                                                                                                                                                                                                                                                                                                                                                                                                                                                                                                                                                                                                                                                                                                                                                                                                                                                                                                                                                                                                                                                                                                                                             | Zare Dipali Ram          | B. A. T. Y. | Deni      | Dui      | Davii     | Dani     |
| a service of the serv |                          |             |           |          |           |          |
|                                                                                                                                                                                                                                                                                                                                                                                                                                                                                                                                                                                                                                                                                                                                                                                                                                                                                                                                                                                                                                                                                                                                                                                                                                                                                                                                                                                                                                                                                                                                                                                                                                                                                                                                                                                                                                                                                                                                                                                                                                                                                                                                |                          |             |           |          |           |          |
| and the second se                                                                                                                                                                                                                                                                                                                                                                                                                                                                                                                                                                                                                                                                                                                                                                                                                                                                                                                                                                                                                                                                                                                                                                                                                                                                                                                                                                                                                            |                          |             |           |          |           |          |
|                                                                                                                                                                                                                                                                                                                                                                                                                                                                                                                                                                                                                                                                                                                                                                                                                                                                                                                                                                                                                                                                                                                                                                                                                                                                                                                                                                                                                                                                                                                                                                                                                                                                                                                                                                                                                                                                                                                                                                                                                                                                                                                                |                          |             |           |          |           |          |
|                                                                                                                                                                                                                                                                                                                                                                                                                                                                                                                                                                                                                                                                                                                                                                                                                                                                                                                                                                                                                                                                                                                                                                                                                                                                                                                                                                                                                                                                                                                                                                                                                                                                                                                                                                                                                                                                                                                                                                                                                                                                                                                                |                          |             |           |          |           |          |