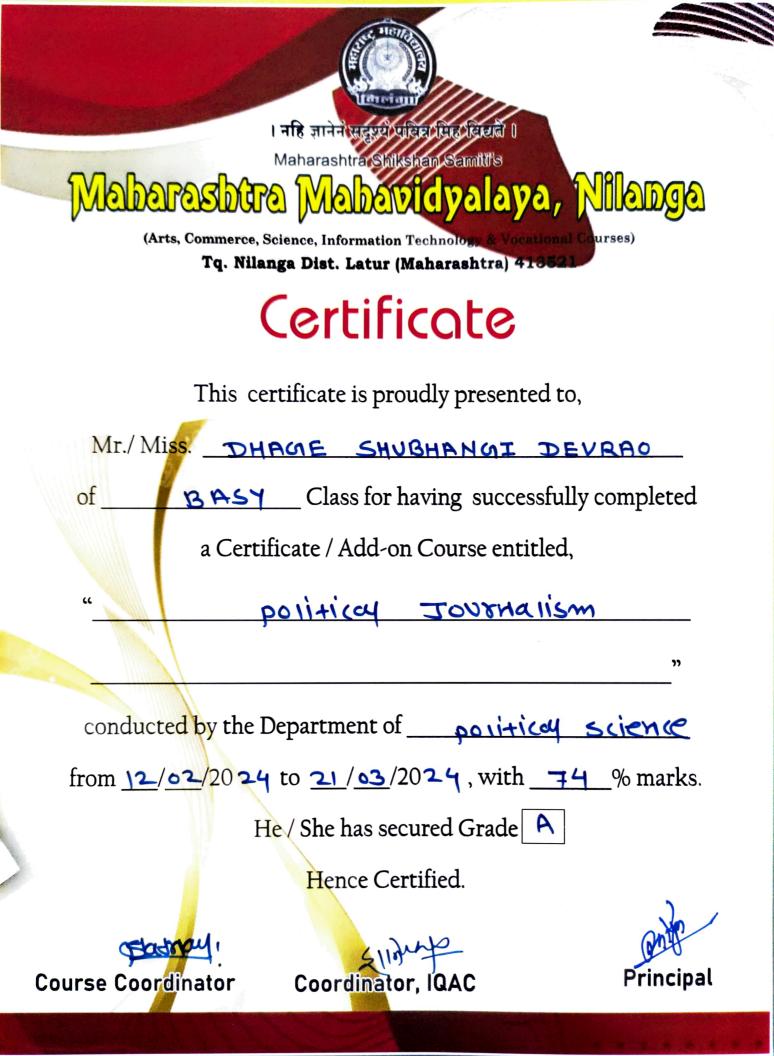

### 2023-24

Department of Political Science ourse: Certificate Course in Political Journalism oordinator: Prof. S. S. Badnale

| Sr.     | Name of the Student      | Class       |
|---------|--------------------------|-------------|
| No.     |                          | B. A. S. Y. |
|         | Poul Nandini Dhanraj     | B. A. S. Y. |
| 2       | Biradar Nandini Govind   | B. A. S. Y. |
| 3       | Poul Nishigandha Naganat |             |
| 2.67.99 | Gomsale Kamal Vishnudas  | B. A. S. Y. |
| 4       | Langute Sarswati Raju    | B. A. S. Y. |
| 5       | Shaikh Sara Samiuddin    | B. A. S. Y. |
| 6       |                          | B. A. S. Y. |
| 7       | Kamble Pratiksh Bibishan | B. A. S. Y. |
| 8       | Dhage Shubhangi Devrao   | B. A. S. Y. |
| 9       | Swami Sidamma Kalappa    |             |
|         | Patil Shital Ramesh      | B. A. T. Y  |
| 10      | Zare Dipali Ram          | B. A. T. Y  |
| 11      | Zare Dipair Nam          |             |
|         |                          |             |
|         |                          |             |
| -       |                          |             |
| -       |                          |             |
| -       |                          |             |
|         |                          |             |
|         |                          |             |
|         |                          |             |
|         |                          |             |
| H       |                          |             |

#### 2023-24

Department of Political Science

Title of the Add-on Course: Certificate Course in Political Journalism Name of the Course Coordinator: Prof. S. S. Badnale

| Sr.<br>No.                                                                                                                                                                                                                                                                                                                                                                                                                                                                                                                                                                                                                                                                                                                                                                                                                                                                                                                                                                                                                                                                                                                                                                                                                                                                                                                                                                                                                                                                                                                                                                                                                                                                                                                                                                                                                                                                                                                                                                                                                                                                                                                     | Name of the Student      | Class       | 12 102/24 | 13/02/24 | 14 102/24 | 15 102/2 |
|--------------------------------------------------------------------------------------------------------------------------------------------------------------------------------------------------------------------------------------------------------------------------------------------------------------------------------------------------------------------------------------------------------------------------------------------------------------------------------------------------------------------------------------------------------------------------------------------------------------------------------------------------------------------------------------------------------------------------------------------------------------------------------------------------------------------------------------------------------------------------------------------------------------------------------------------------------------------------------------------------------------------------------------------------------------------------------------------------------------------------------------------------------------------------------------------------------------------------------------------------------------------------------------------------------------------------------------------------------------------------------------------------------------------------------------------------------------------------------------------------------------------------------------------------------------------------------------------------------------------------------------------------------------------------------------------------------------------------------------------------------------------------------------------------------------------------------------------------------------------------------------------------------------------------------------------------------------------------------------------------------------------------------------------------------------------------------------------------------------------------------|--------------------------|-------------|-----------|----------|-----------|----------|
| 1                                                                                                                                                                                                                                                                                                                                                                                                                                                                                                                                                                                                                                                                                                                                                                                                                                                                                                                                                                                                                                                                                                                                                                                                                                                                                                                                                                                                                                                                                                                                                                                                                                                                                                                                                                                                                                                                                                                                                                                                                                                                                                                              | Poul Nandini Dhanraj     | B. A. S. Y. | Noul      | Nou!     | Noul      | NBy!     |
| 2                                                                                                                                                                                                                                                                                                                                                                                                                                                                                                                                                                                                                                                                                                                                                                                                                                                                                                                                                                                                                                                                                                                                                                                                                                                                                                                                                                                                                                                                                                                                                                                                                                                                                                                                                                                                                                                                                                                                                                                                                                                                                                                              | Biradar Nandini Govind   | B. A. S. Y. | Nandin    | Nandin   | Nandin    | Nandi    |
| 3                                                                                                                                                                                                                                                                                                                                                                                                                                                                                                                                                                                                                                                                                                                                                                                                                                                                                                                                                                                                                                                                                                                                                                                                                                                                                                                                                                                                                                                                                                                                                                                                                                                                                                                                                                                                                                                                                                                                                                                                                                                                                                                              | Poul Nishigandha Naganat | B. A. S. Y. | Reatty    | Rett     | Real      | Rour     |
| 4                                                                                                                                                                                                                                                                                                                                                                                                                                                                                                                                                                                                                                                                                                                                                                                                                                                                                                                                                                                                                                                                                                                                                                                                                                                                                                                                                                                                                                                                                                                                                                                                                                                                                                                                                                                                                                                                                                                                                                                                                                                                                                                              | Gomsale Kamal Vishnudas  | B. A. S. Y. | Gonsale   | Gomsale  | Gomale    | Gonsale  |
| 5                                                                                                                                                                                                                                                                                                                                                                                                                                                                                                                                                                                                                                                                                                                                                                                                                                                                                                                                                                                                                                                                                                                                                                                                                                                                                                                                                                                                                                                                                                                                                                                                                                                                                                                                                                                                                                                                                                                                                                                                                                                                                                                              | Langute Sarswati Raju    | B. A. S. Y. | Larswall  |          | Sarswati  | Sand     |
| 6                                                                                                                                                                                                                                                                                                                                                                                                                                                                                                                                                                                                                                                                                                                                                                                                                                                                                                                                                                                                                                                                                                                                                                                                                                                                                                                                                                                                                                                                                                                                                                                                                                                                                                                                                                                                                                                                                                                                                                                                                                                                                                                              | Shaikh Sata Samiuddin    | B. A. S. Y. | Saloci    | Saluq    | Sale      | Soil     |
| 7                                                                                                                                                                                                                                                                                                                                                                                                                                                                                                                                                                                                                                                                                                                                                                                                                                                                                                                                                                                                                                                                                                                                                                                                                                                                                                                                                                                                                                                                                                                                                                                                                                                                                                                                                                                                                                                                                                                                                                                                                                                                                                                              | Kamble PratikshaBibishan | B. A. S. Y. | PRAMBIO   | PICAM6-0 | pleamble  | Plambre  |
| 8                                                                                                                                                                                                                                                                                                                                                                                                                                                                                                                                                                                                                                                                                                                                                                                                                                                                                                                                                                                                                                                                                                                                                                                                                                                                                                                                                                                                                                                                                                                                                                                                                                                                                                                                                                                                                                                                                                                                                                                                                                                                                                                              | Dhage Shubhangi Devrao   | B. A. S. Y. | Shaff_    | Dhage    | Shage     | Shade    |
| 9                                                                                                                                                                                                                                                                                                                                                                                                                                                                                                                                                                                                                                                                                                                                                                                                                                                                                                                                                                                                                                                                                                                                                                                                                                                                                                                                                                                                                                                                                                                                                                                                                                                                                                                                                                                                                                                                                                                                                                                                                                                                                                                              | Swami Sidamma Kalappa    | B. A. S. Y. | Shapi     | Swimi    | Sintimi   | Buami    |
| 10                                                                                                                                                                                                                                                                                                                                                                                                                                                                                                                                                                                                                                                                                                                                                                                                                                                                                                                                                                                                                                                                                                                                                                                                                                                                                                                                                                                                                                                                                                                                                                                                                                                                                                                                                                                                                                                                                                                                                                                                                                                                                                                             | Patil Shital Ramesh      | B. A. T. Y. | Plidey    | Alide    | Shita     | - Prital |
| 11                                                                                                                                                                                                                                                                                                                                                                                                                                                                                                                                                                                                                                                                                                                                                                                                                                                                                                                                                                                                                                                                                                                                                                                                                                                                                                                                                                                                                                                                                                                                                                                                                                                                                                                                                                                                                                                                                                                                                                                                                                                                                                                             | Zare Dipali Ram          | B. A. T. Y. | Deni      | Dui      | Davii     | Dani     |
| a service of the serv |                          |             |           |          |           |          |
|                                                                                                                                                                                                                                                                                                                                                                                                                                                                                                                                                                                                                                                                                                                                                                                                                                                                                                                                                                                                                                                                                                                                                                                                                                                                                                                                                                                                                                                                                                                                                                                                                                                                                                                                                                                                                                                                                                                                                                                                                                                                                                                                |                          |             |           |          |           |          |
| and the second se                                                                                                                                                                                                                                                                                                                                                                                                                                                                                                                                                                                                                                                                                                                                                                                                                                                                                                                                                                                                                                                                                                                                                                                                                                                                                                                                                                                                                            |                          |             |           |          |           |          |
|                                                                                                                                                                                                                                                                                                                                                                                                                                                                                                                                                                                                                                                                                                                                                                                                                                                                                                                                                                                                                                                                                                                                                                                                                                                                                                                                                                                                                                                                                                                                                                                                                                                                                                                                                                                                                                                                                                                                                                                                                                                                                                                                |                          |             |           |          |           |          |
|                                                                                                                                                                                                                                                                                                                                                                                                                                                                                                                                                                                                                                                                                                                                                                                                                                                                                                                                                                                                                                                                                                                                                                                                                                                                                                                                                                                                                                                                                                                                                                                                                                                                                                                                                                                                                                                                                                                                                                                                                                                                                                                                |                          |             |           |          |           |          |

### 2023-24

Department of Political Science

Title of the Add-on Course: Certificate Course in Political Journalism Name of the Course Coordinator: Prof. S. S. Badnale

| Sr.<br>No. | Name of the Student            | Class       | 16 102/24 | 17/02/24      | 20 62/24 | 21/02/ |
|------------|--------------------------------|-------------|-----------|---------------|----------|--------|
| 1          | Poul Nandini Dhanraj           | B. A. S. Y. | NBUL      | Noul          | Nou1     | Nou    |
| 2          | Biradar Nandini Govind         | B. A. S. Y. | Nondini   | Nandini       | Nandini  | Nanc   |
| 3          | Poul Nishigandha Naganat       | B. A. S. Y. | APROLL    | APPort        | Prote    | Neo    |
| 4          | Gomsale Kamal Vishnudas        | B. A. S. Y. | Gonsale   | Goncale       | Gomsale  | Goma   |
| 5          | Langute Sarswati Raju          | B. A. S. Y. | Sanwall   | Sassal        | Sanswal  | Sanso  |
| 6          | Shaikh Sa <b>b</b> a Samiuddin | B. A. S. Y. | cdaa      | <u>Collig</u> | C deel   | 2      |
| 7          | Kamble Pratiksh Bibishan       | B. A. S. Y. | pramore   | pkameno       | Plamb-e  | Ekam   |
| 8          | Dhage Shubhangi Devrao         | B. A. S. Y. | Smage     | SDhage,       | schaft   | Sphat  |
| 9          | Swami Sidamma Kalappa          | B. A. S. Y. | Shrimi    | Sarimi        | Engami   | Swalm  |
| 10         | Patil Shital Ramesh            | B. A. T. Y. | Seider    | Dite          | Stile    | Dide   |
| 11         | Zare Dipali Ram                | B. A. T. Y. | Paui      | Dani          | They     | Dui    |
|            |                                |             |           |               |          |        |
|            |                                |             |           |               |          |        |
| 1          |                                |             |           |               |          |        |
|            |                                |             |           |               |          |        |
|            |                                |             |           |               |          |        |
|            |                                |             |           |               |          |        |
|            |                                |             |           |               |          |        |
|            |                                |             |           |               |          |        |
|            |                                |             |           |               |          |        |

#### **Attendance Sheet**

计算法

| 4          | Attendance Sheet         |             |          |                    |          |          |  |  |  |  |
|------------|--------------------------|-------------|----------|--------------------|----------|----------|--|--|--|--|
| Sr.<br>No. | Name of the Student      | Class       | 22/02/24 | 2362/24            | 24/02/24 | 26/02/2  |  |  |  |  |
| 1          | Poul Nandini Dhanraj     | B. A. S. Y. | Noul     | Woul               | Noul     | Noul     |  |  |  |  |
| 2          | Biradar Nandini Govind   | B. A. S. Y. | Nandini  | Nandini            | Nandin   | Nandir   |  |  |  |  |
| 3          | Poul Nishigandha Naganat | B. A. S. Y. | Rente    | Apous              | Affore   | A Pow    |  |  |  |  |
| 4          | Gomsale Kamal Vishnudas  | B. A. S. Y. | Gonsale  | Gomsale            | Gomsale  | Gonzal   |  |  |  |  |
| 5          | Langute Sarswati Raju    | B. A. S. Y. | Saziall  | Sancial            | sanoal   | Sanscode |  |  |  |  |
| 6          | Shaikh Sata Samiuddin    | B. A. S. Y. | Calocy   | Caller             | Saley    | Sde      |  |  |  |  |
| 7          | Kamble Pratiksh Bibishan | B. A. S. Y. | EKAMB-O  | pkamura            | Plambie  | PKOMU    |  |  |  |  |
| 8          | Dhage Shubhangi Devrao   | B. A. S. Y. | SDuage   | Sphage             | SDhape   | Schag ?  |  |  |  |  |
| 9          | Swami Sidamma Kalappa    | B. A. S. Y. | Rami     | Sudmi              | Sulami   | Swami    |  |  |  |  |
| 10         | Patil Shital Ramesh      | B. A. T. Y. | SRIA     | Blind              | Shind    | Rital    |  |  |  |  |
| 11         | Zare Dipali Ram          | B. A. T. Y. | Paul     | Zami               | Zanie    | Den      |  |  |  |  |
| 12         |                          |             |          |                    |          |          |  |  |  |  |
|            |                          |             |          | 13 (s. 11) (s. 11) | 1        |          |  |  |  |  |
|            |                          |             |          |                    |          |          |  |  |  |  |
|            |                          |             |          |                    |          |          |  |  |  |  |
| 1          |                          |             |          |                    |          |          |  |  |  |  |
|            |                          |             |          |                    |          |          |  |  |  |  |
|            |                          |             |          |                    |          |          |  |  |  |  |
|            |                          |             |          |                    |          | 10       |  |  |  |  |
| die 1      |                          |             |          |                    |          |          |  |  |  |  |

#### 2023-24

Department of Political Science

Title of the Add-on Course: *Certificate Course in Political Journalism* Name of the Course Coordinator: Prof. S. S. Badnale

| 3/24    | 0)/0  | 29 /02/24 | 28/02/24 | 27 62/24  | Class       | Name of the Student      | Sr.<br>No.                       |
|---------|-------|-----------|----------|-----------|-------------|--------------------------|----------------------------------|
| 641     | XPC   | Noul      | Noul     | Reul      | B. A. S. Y. | Poul Nandini Dhanraj     | 1                                |
| ndi     | Mar   | Nandini   | Nandin   | Nandini   | B. A. S. Y. | Biradar Nandini Govind   | 2                                |
| BILL    | 1 A   | AROUN     | ALTON    | Rotte     | B. A. S. Y. | Poul Nishigandha Naganat | 3                                |
| nsel    | Com   | Gonsale   | Gomeale  | Romale    | B. A. S. Y. | Gomsale Kamal Vishnudas  | 4                                |
| 5000    | Sans  | sassidall | Sarsoal  | Sarswati  | B. A. S. Y. | Langute Sarswati Raju    | 5                                |
| ola     |       | Salag     | Saley    | Saley     | B. A. S. Y. | Shaikh Saba Samiuddin    | 6                                |
| mbic    | Plan  | plcambus  | pramer   | PKambe    | B. A. S. Y. | Kamble Pratiksh Bibishan | 7                                |
| 286     | Spha  | SDhaff.   | Sphage   | Sprage    | B. A. S. Y. | Dhage Shubhangi Devrao   | 8                                |
| mi      | Stuct | datini    | Suumi    | Sugmi     | B. A. S. Y. | Swami Sidamma Kalappa    | 9                                |
| idel    | Ster  | Brider    | Philas   | Postfield | B. A. T. Y. | Patil Shital Ramesh      | 10                               |
| aut     | TID   | Pauio     | Dui      | Dun       | B. A. T. Y. | Zare Dipali Ram          | 11                               |
|         |       |           |          |           |             |                          |                                  |
|         |       |           |          |           |             |                          |                                  |
|         |       |           |          |           |             |                          |                                  |
|         |       |           |          |           |             |                          |                                  |
| te<br>d |       |           |          |           |             | 1                        | 10-11<br>10-11<br>10-11<br>10-11 |
|         |       | -         |          |           |             |                          | 1                                |
|         |       |           |          |           |             |                          | Ċ.                               |