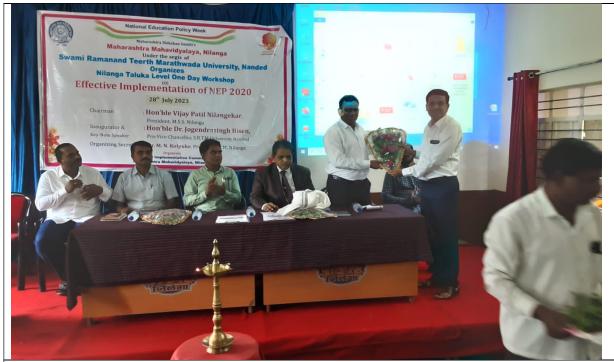

### Felicitation of Dignitaries

## Felicitation of Dignitaries

Dr. H.D. Bhosle&Dr.G.G. Shivshatte while Anchoring

Key -note Address by hon'ble Dr. JogendrasinghBisen

Hon'ble Dr. JogendrasinghBisen While Addressing Participants.

Participants