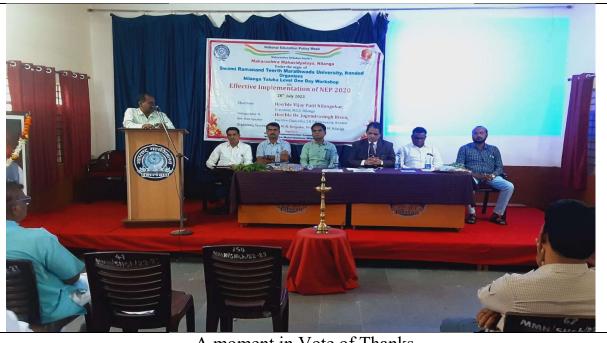

#### Participants

A moment while handing-over the file of workshop to Dr. JogendrasinghBisen

A moment in Vote of Thanks

Principal

Principal Maharashtra Mahavidyalaya Nilanga 413521 Dist Latur