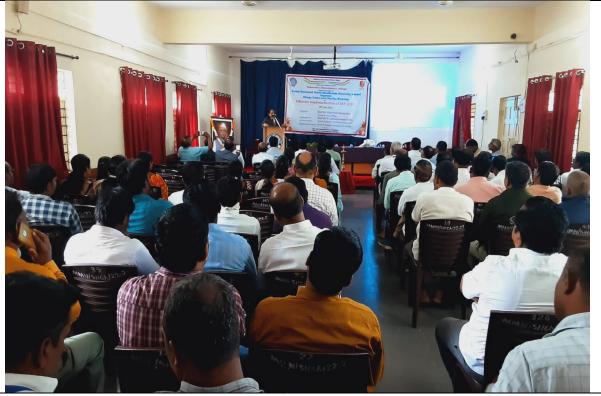

#### Brief Report of One Day NilangaTaluka Level Workshop on "Effective Implementation of NEP-2020 "

Maharashtra Mahavidyalaya, Nilanga organized one Day NilangaTaluka Level Workshop on 28th July as per the directives of parent University. The workshop was organized on the theme "Effective Implementation of NEP-2020 ".

For the said Workshop 110 participants from Nilangataluka participated to understand the National Education Policy-2020 and play a role in implementation.

The Workshop is chaired by Dr. M. N. Kolpuke, the Principal of the College and the Workshop is inaugurated by Hon'bleDrJogendrasinghBisen, Pro-Vice-Chancellor, S.R.T.M. University, Nanded and guided the participants as a Key-Note Speaker.

#### **Photographs:**