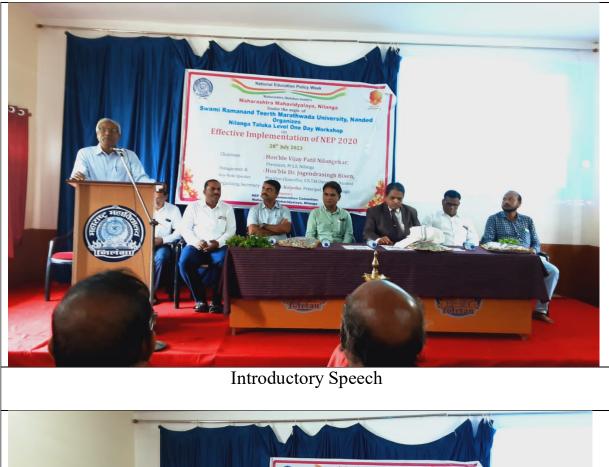

## Felicitation of Dignitaries

Dr. H.D. Bhosle&Dr.G.G. Shivshatte while Anchoring

Key -note Address by hon'ble Dr. JogendrasinghBisen

Hon'ble Dr. JogendrasinghBisen While Addressing Participants.

Participants