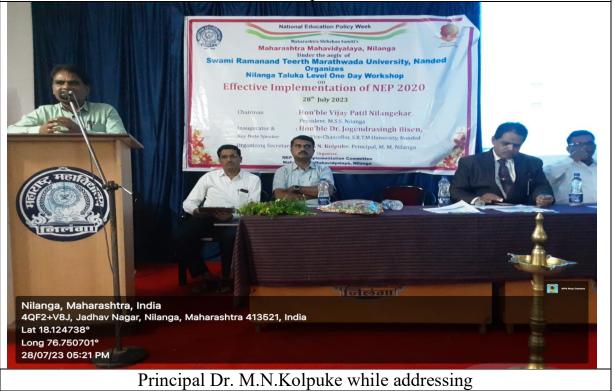

For the said Workshop 110 participants from Nilangataluka participated to understand the National Education Policy-2020 and play a role in implementation.

The Workshop is chaired by Dr. M. N. Kolpuke, the Principal of the College and the Workshop is inaugurated by Hon'bleDrJogendrasinghBisen, Pro-Vice-Chancellor, S.R.T.M. University, Nanded and guided the participants as a Key-Note Speaker.

## Felicitation of Dignitaries

Dr. H.D. Bhosle&Dr.G.G. Shivshatte while Anchoring

Key -note Address by hon'ble Dr. JogendrasinghBisen

Hon'ble Dr. JogendrasinghBisen While Addressing Participants.

Participants