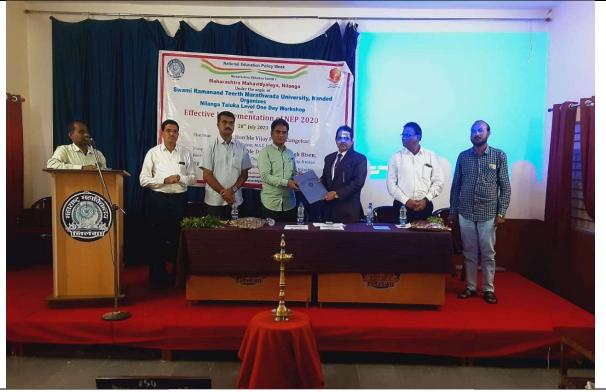

### Felicitation of Dignitaries

## Felicitation of Dignitaries

Dr. H.D. Bhosle&Dr.G.G. Shivshatte while Anchoring

Key -note Address by hon'ble Dr. JogendrasinghBisen

Hon'ble Dr. JogendrasinghBisen While Addressing Participants.

Participants

For the said Workshop 110 participants from Nilangataluka participated to understand the National Education Policy-2020 and play a role in implementation.

The Workshop is chaired by Dr. M. N. Kolpuke, the Principal of the College and the Workshop is inaugurated by Hon'bleDrJogendrasinghBisen, Pro-Vice-Chancellor, S.R.T.M. University, Nanded and guided the participants as a Key-Note Speaker.