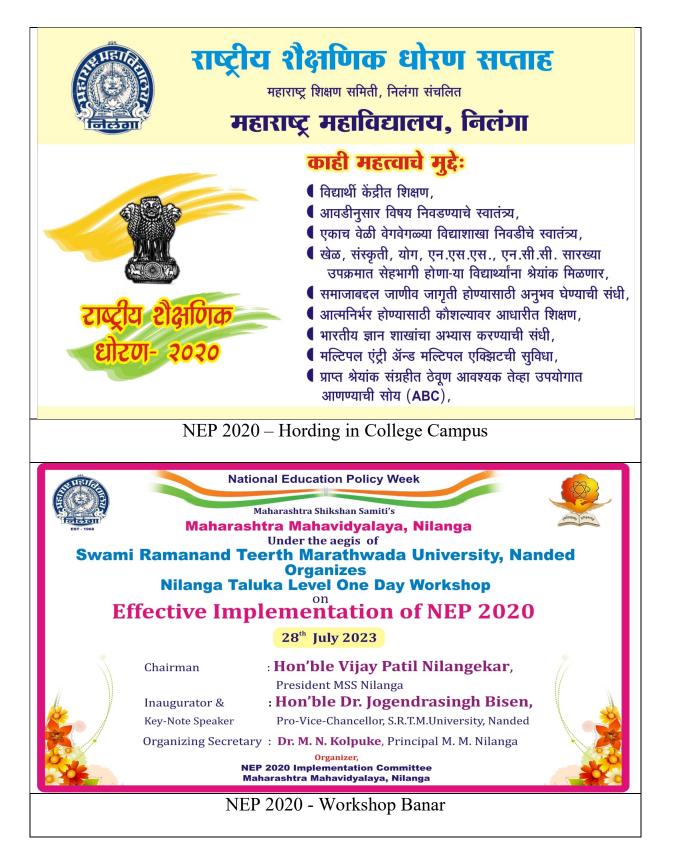

## Maharashtra Mahavidyalaya, Nilanga

Organizedone Day NilangaTaluka Level Workshop on 28th July 2023

## "Effective Implementation of NEP-2020 "

#### Brief Report of One Day NilangaTaluka Level Workshop on "Effective Implementation of NEP-2020 "

Maharashtra Mahavidyalaya, Nilanga organized one Day NilangaTaluka Level Workshop on 28th July as per the directives of parent University. The workshop was organized on the theme "Effective Implementation of NEP-2020 ".

For the said Workshop 110 participants from Nilangataluka participated to understand the National Education Policy-2020 and play a role in implementation.

The Workshop is chaired by Dr. M. N. Kolpuke, the Principal of the College and the Workshop is inaugurated by Hon'bleDrJogendrasinghBisen, Pro-Vice-Chancellor, S.R.T.M. University, Nanded and guided the participants as a Key-Note Speaker.