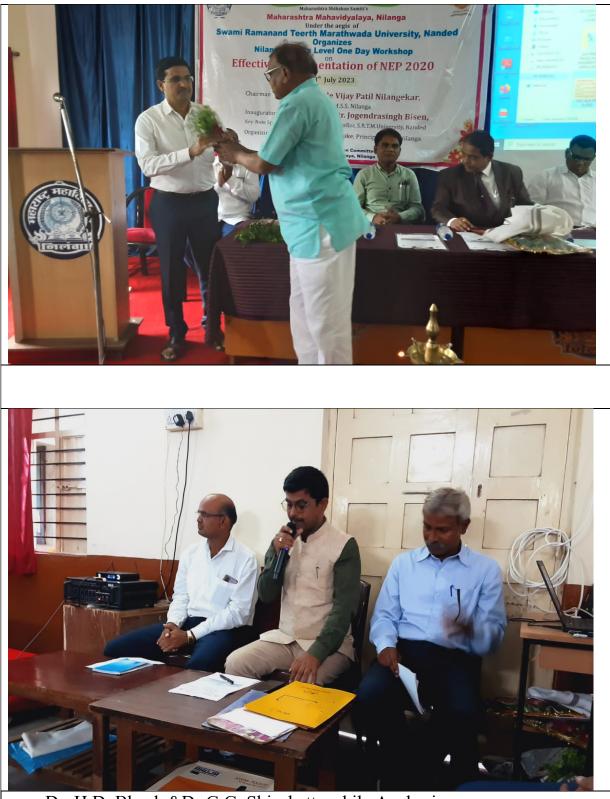

## Felicitation of Dignitaries

Dr. H.D. Bhosle&Dr.G.G. Shivshatte while Anchoring

Key -note Address by hon'ble Dr. JogendrasinghBisen

Hon'ble Dr. JogendrasinghBisen While Addressing Participants.

Participants

#### Participants

A moment while handing-over the file of workshop to Dr. JogendrasinghBisen

A moment in Vote of Thanks

Principal

Principal Maharashtra Mahavidyalaya Nilanga 413521 Dist Latur