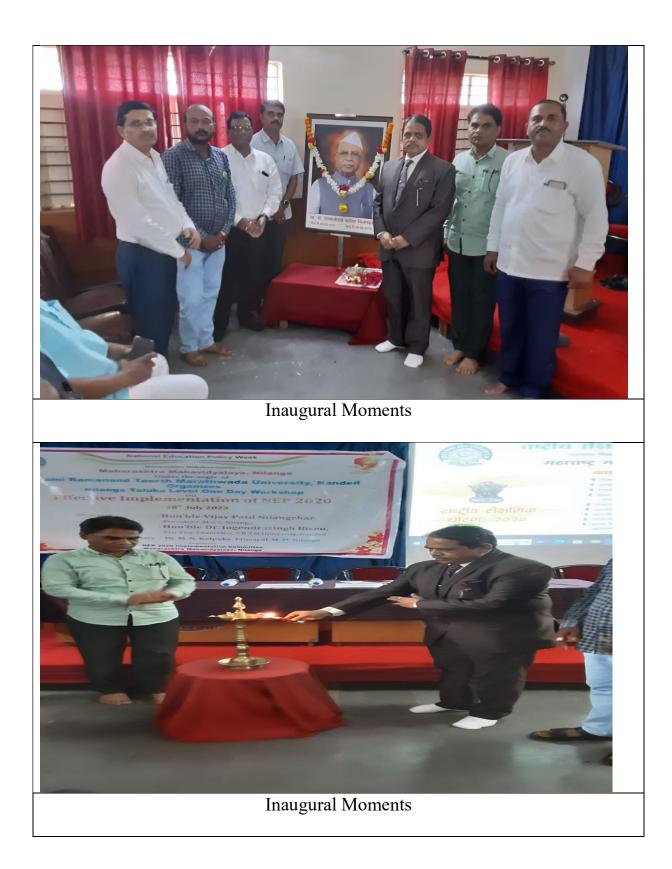

#### **Photographs:**

### Felicitation of Dignitaries

## Felicitation of Dignitaries

Dr. H.D. Bhosle&Dr.G.G. Shivshatte while Anchoring

Key -note Address by hon'ble Dr. JogendrasinghBisen

Hon'ble Dr. JogendrasinghBisen While Addressing Participants.

Participants