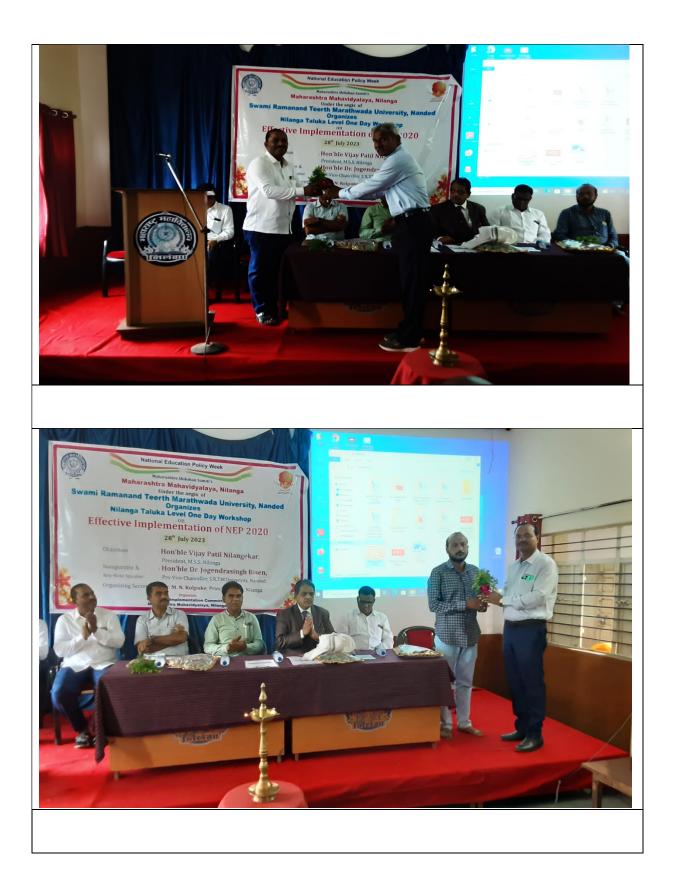

#### **Photographs:**

### Felicitation of Dignitaries

## Felicitation of Dignitaries

Dr. H.D. Bhosle&Dr.G.G. Shivshatte while Anchoring

Key -note Address by hon'ble Dr. JogendrasinghBisen

Hon'ble Dr. JogendrasinghBisen While Addressing Participants.

Participants