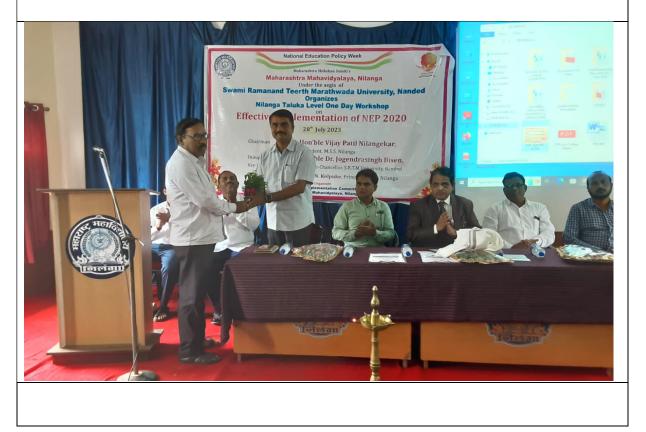

### Felicitation of Dignitaries

## Felicitation of Dignitaries

Dr. H.D. Bhosle&Dr.G.G. Shivshatte while Anchoring

Key -note Address by hon'ble Dr. JogendrasinghBisen

Hon'ble Dr. JogendrasinghBisen While Addressing Participants.

Participants