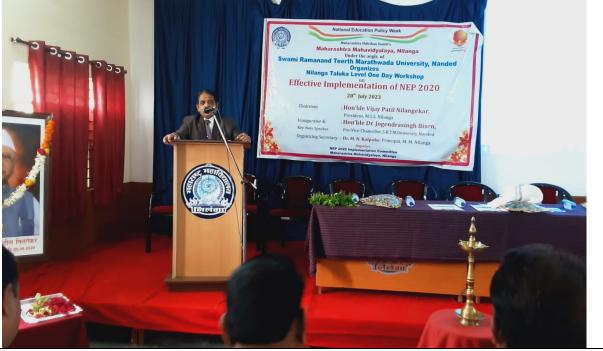

For the said Workshop 110 participants from Nilangataluka participated to understand the National Education Policy-2020 and play a role in implementation.

The Workshop is chaired by Dr. M. N. Kolpuke, the Principal of the College and the Workshop is inaugurated by Hon'bleDrJogendrasinghBisen, Pro-Vice-Chancellor, S.R.T.M. University, Nanded and guided the participants as a Key-Note Speaker.

## Felicitation of Dignitaries

Dr. H.D. Bhosle&Dr.G.G. Shivshatte while Anchoring

Key -note Address by hon'ble Dr. JogendrasinghBisen

Hon'ble Dr. JogendrasinghBisen While Addressing Participants.

Participants