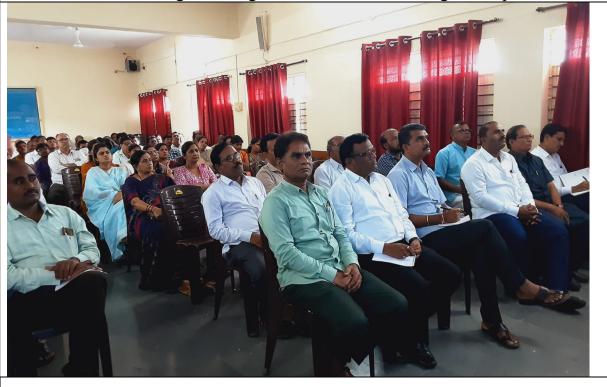

#### **Photographs:**

## Felicitation of Dignitaries

Dr. H.D. Bhosle&Dr.G.G. Shivshatte while Anchoring

Key -note Address by hon'ble Dr. JogendrasinghBisen

Hon'ble Dr. JogendrasinghBisen While Addressing Participants.

Participants