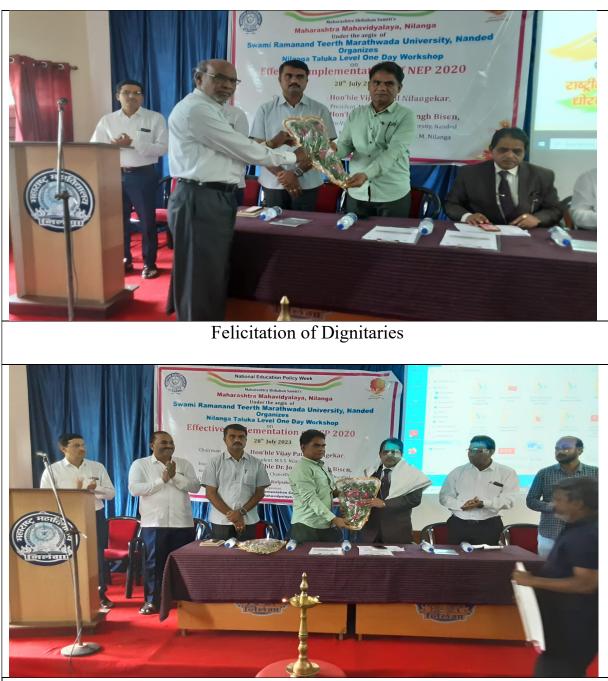

### Felicitation of Dignitaries

## Felicitation of Dignitaries

Dr. H.D. Bhosle&Dr.G.G. Shivshatte while Anchoring

Key -note Address by hon'ble Dr. JogendrasinghBisen

Hon'ble Dr. JogendrasinghBisen While Addressing Participants.

Participants