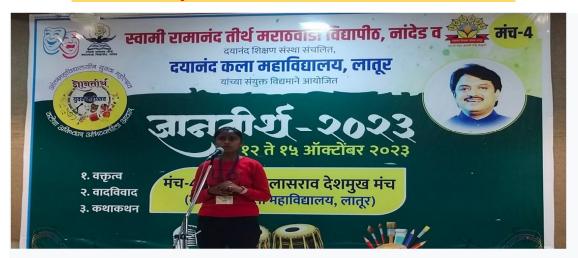

# Dnyan rtha Youth Fes val 2023 - 24

Ramanand Tirth Marathwada University Nanded and Dayanand Art College, Latur organized between 12th October to 15th October 2023 on behalf of Cultural Department under Inter College Gnanathirth Youth Fes val 2023. Govind Sivashe e, Prof. Under the leadership of Sandeep Suryavanshi Prof. Akshay Pankure, Prof. Sangeeta Jadhav, 14 member ar sts par cipated in a total of thirteen (ar s c juxtaposi on, debate, elocu on, collage, pain ng, poster making, caricature art, rangoli, loca on photography, storytelling, mehndi, classical percussion, sugam The art form of Indian singing) was presented by the principal of the cultural department of the college Dr. Madhav Kolpuke provided invaluable assistance. In addi on, Dr. Ajit Muljakar Prof. Sandeep Suryavanshi made this important contribu on

Siddique Pathan, a student performing in the art form of Katha Kathan

Mridu Mur kala is an art form of Mridu Mur kala created by Shri Padmakar Pawar