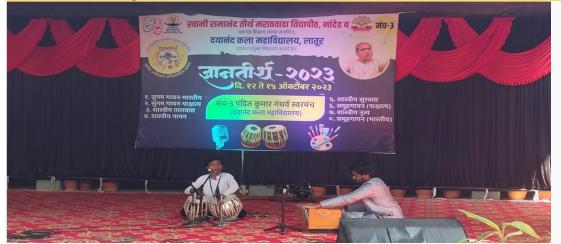

# Dnyan rtha Youth Fes val 2023 - 24

Ramanand Tirth Marathwada University Nanded and Dayanand Art College, Latur organized between 12th October to 15th October 2023 on behalf of Cultural Department under Inter College Gnanathirth Youth Fes val 2023. Govind Sivashe e, Prof. Under the leadership of Sandeep Suryavanshi Prof. Akshay Pankure, Prof. Sangeeta Jadhav, 14 member ar sts par cipated in a total of thirteen (ar s c juxtaposi on, debate, elocu on, collage, pain ng, poster making, caricature art, rangoli, loca on photography, storytelling, mehndi, classical percussion, sugam The art form of Indian singing) was presented by the principal of the cultural department of the college Dr. Madhav Kolpuke provided invaluable assistance. In addi on, Dr. Ajit Muljakar Prof. Sandeep Suryavanshi made this important contribu on

Shri Dhumal Deepak performing in the art form of classical percussion

Rangoli artist Ms. Ankita Rookare performed in Rangoli