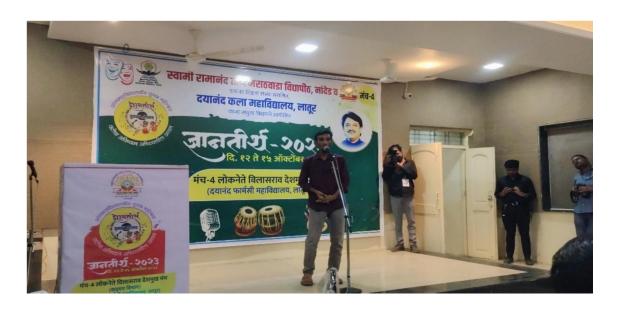

# Dnyan rtha Youth Fes val 2023 - 24

Ramanand Tirth Marathwada University Nanded and Dayanand Art College, Latur organized between 12th October to 15th October 2023 on behalf of Cultural Department under Inter College Gnanathirth Youth Fes val 2023. Govind Sivashe e, Prof. Under the leadership of Sandeep Suryavanshi Prof. Akshay Pankure, Prof. Sangeeta Jadhav, 14 member ar sts par cipated in a total of thirteen (ar s c juxtaposi on, debate, elocu on, collage, pain ng, poster making, caricature art, rangoli, loca on photography, storytelling, mehndi, classical percussion, sugam The art form of Indian singing) was presented by the principal of the cultural department of the college Dr. Madhav Kolpuke provided invaluable assistance. In addi on, Dr. Ajit Muljakar Prof. Sandeep Suryavanshi made this important contribu on