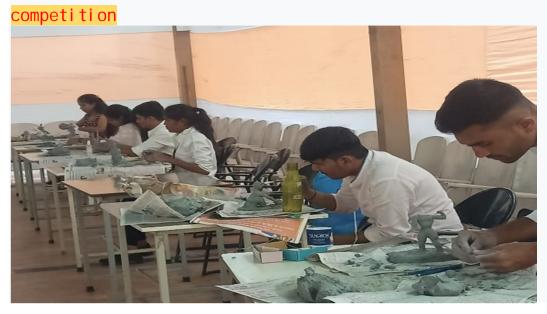

# Dnyan rtha Youth Fes val 2023 - 24

Ramanand Tirth Marathwada University Nanded and Dayanand Art College, Latur organized between 12th October to 15th October 2023 on behalf of Cultural Department under Inter College Gnanathirth Youth Fes val 2023. Govind Sivashe e, Prof. Under the leadership of Sandeep Suryavanshi Prof. Akshay Pankure, Prof. Sangeeta Jadhav, 14 member ar sts par cipated in a total of thirteen (ar s c juxtaposi on, debate, elocu on, collage, pain ng, poster making, caricature art, rangoli, loca on photography, storytelling, mehndi, classical percussion, sugam The art form of Indian singing) was presented by the principal of the cultural department of the college Dr. Madhav Kolpuke provided invaluable assistance. In addi on, Dr. Ajit Muljakar Prof. Sandeep Suryavanshi made this important contribu on