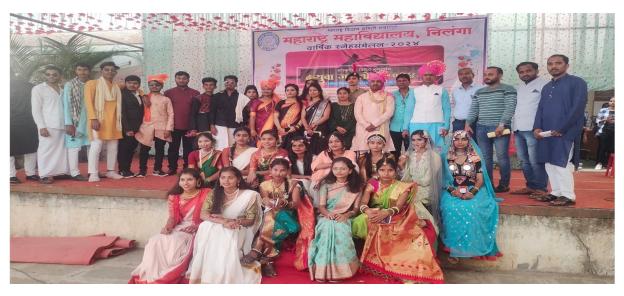

डॉ. शिवशेटटे जी.जी. समन्वयक, सांस्कृतिक विभाग

Student artists performing art forms in various performance programs

Participating artists and art lovers present

Dr. Naresh Pinamkar and Prof. Rakesh Kumar Davene present on the stage

Participating artists, students, professors, Enthusiastic audience enjoying the show