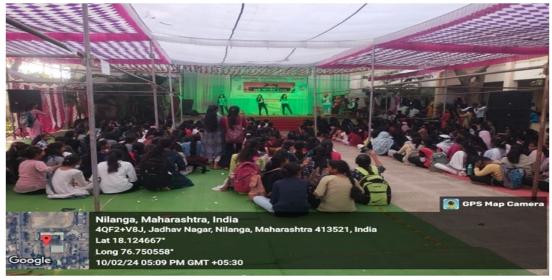

## **Cultural Acticity Report**

On behalf of the Maharashtra College, Nilanga Cultural Department, under the Annual Snehasamelan-2024, various art performances or cultural programs were successfully organized on 10th February 2024 to give scope to the talents of the students. A total of 77 college student artists participated very actively in this. The program of various cultural talents was inaugurated by the principal of the college, Dr. Madhav Kolpuke. He urged the students to conduct the program peacefully by guiding them.

On behalf of the Maharashtra College, Nilanga Cultural Department, under the Annual Snehasamelan-2024, various art performances or cultural programs were successfully organized on 10th February 2024 to give scope to the talents of the students. A total of 77 college student artists participated very actively in this.

The program of various cultural talents was inaugurated by the principal of the college, Dr. Madhav Kolpuke. He urged the students to conduct the program peacefully by guiding them.

किनष्ठ व वरिष्ठ महाविद्यालयातील सर्व शाखेच्या (XI,XII विज्ञान,कला,वाणिज्य,व्होंकशनल व बी.ए,बी.कॉम,बी.एस्सी,बी.सी.ए,बी.व्होक,एम.एस्सी,एम.कॉम) सर्व विद्यार्थ्यांना मुचित करण्यात येते की शैक्षणिक वर्ष 2023-24 वार्षिक स्नेहसंमेलन फेब्रुवारी 2024 च्या पहिल्या आठवड्यात संपन्न होणार असून या स्नेहसंमेलनात विद्यार्थी कला ग्णांना वाव देणारा कार्यक्रम "विविध ग्णदर्शन" यात ज्या विद्यार्थीना किंवा कलाकारांना एकांकिका,विडम्बन, लोकनृत्य,पोवाडा,जलसा,लावणी,म्क अभिनय,कव्वाली, शास्त्रीय ताल वाद्य,सुगम गायन, समुह गायन,एकल नृत्य, साम्हिक नृत्य कला प्रकारात सहभाग घ्यायचा आहे त्यांनी आपले नाव खालील प्राध्यापकांकडे दि.25/01/2024 पर्यंत नोंदणी करून घ्यावे.यांनतर विलंबाने येणाऱ्या विद्यार्थ्यांची नावे घेतली जाणार नाहीत याची नोंद घ्यावी.तसेच नाव नोंदणी केलेल्या विद्यार्थ्यांची अंतिम निवड चाचणी 26,27/01/2024 रोजी करण्यात येईल याची नोंद घ्यावी.अंतिम निवड प्रक्रियेत अनुपस्थित विद्यार्थ्यांना संधी दिली जाणार नाही.

Participating artists, students, professors, Enthusiastic audience enjoying the show