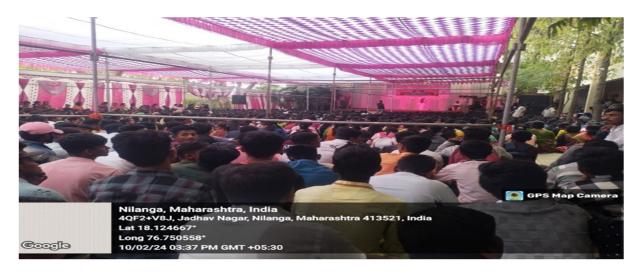

डॉ. शिवशेटटे जी.जी. समन्वयक, सांस्कृतिक विभाग

Student artists performing art forms in various performance programs

Participating artists and art lovers present

Dr. Naresh Pinamkar and Prof. Rakesh Kumar Davene present on the stage

Participating artists, students, professors, Enthusiastic audience enjoying the show