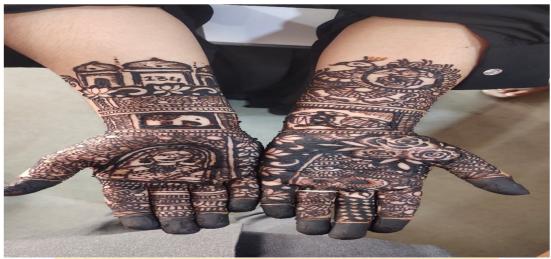

## Ms. Shital Mane presen ing her topics in the debate compe on

Mehndi done by Shri Padmakar Pawar in Kala Mehndi art form

Mehndi done by Shri Padmakar Pawar in Kala Mehndi art form

Mehndi done by Shri Padmakar Pawar in Kala Mehndi art form