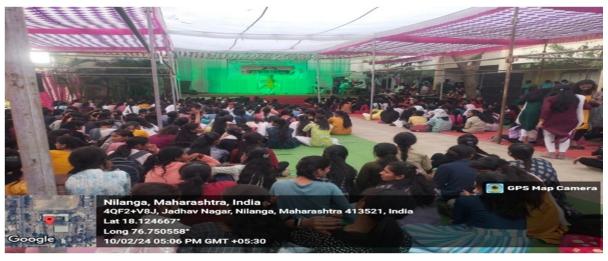

डॉ. शिवशेटटे जी.जी. समन्वयक, सांस्कृतिक विभाग

Student artists performing art forms in various performance programs

Participating artists and art lovers present

Dr. Naresh Pinamkar and Prof. Rakesh Kumar Davene present on the stage

Participating artists, students, professors, Enthusiastic audience enjoying the show