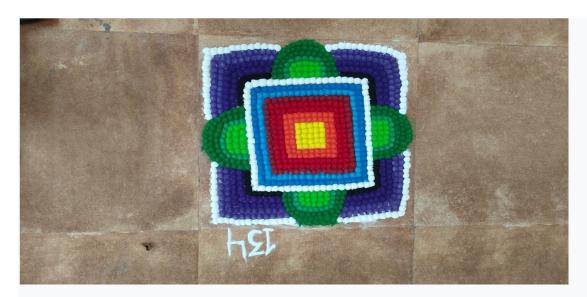

# Dnyan rtha Youth Fes val 2023 - 24

Ramanand Tirth Marathwada University Nanded and Dayanand Art College, Latur organized between 12th October to 15th October 2023 on behalf of Cultural Department under Inter College Gnanathirth Youth Fes val 2023. Govind Sivashe e, Prof. Under the leadership of Sandeep Suryavanshi Prof. Akshay Pankure, Prof. Sangeeta Jadhav, 14 member ar sts par cipated in a total of thirteen (ar s c juxtaposi on, debate, elocu on, collage, pain ng, poster making, caricature art, rangoli, loca on photography, storytelling, mehndi, classical percussion, sugam The art form of Indian singing) was presented by the principal of the cultural department of the college Dr. Madhav Kolpuke provided invaluable assistance. In addi on, Dr. Ajit Muljakar Prof. Sandeep Suryavanshi made this important contribu on

Shri Dhumal Deepak performing in the art form of classical percussion

Rangoli artist Ms. Ankita Rookare performed in Rangoli