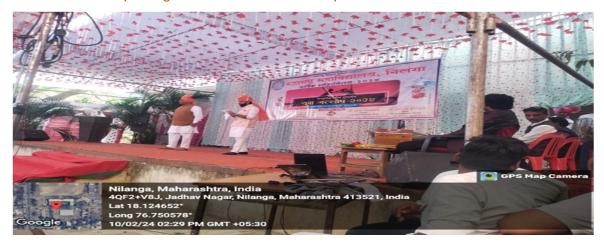

## **Cultural Acticity Report**

On behalf of the Maharashtra College, Nilanga Cultural Department, under the Annual Snehasamelan-2024, various art performances or cultural programs were successfully organized on 10th February 2024 to give scope to the talents of the students. A total of 77 college student artists participated very actively in this. The program of various cultural talents was inaugurated by the principal of the college, Dr. Madhav Kolpuke. He urged the students to conduct the program peacefully by guiding them.

On behalf of the Maharashtra College, Nilanga Cultural Department, under the Annual Snehasamelan-2024, various art performances or cultural programs were successfully organized on 10th February 2024 to give scope to the talents of the students. A total of 77 college student artists participated very actively in this.

The program of various cultural talents was inaugurated by the principal of the college, Dr. Madhav Kolpuke. He urged the students to conduct the program peacefully by guiding them.

किनष्ठ व वरिष्ठ महाविद्यालयातील सर्व शाखेच्या (XI,XII विज्ञान,कला,वाणिज्य,व्होंकशनल व बी.ए,बी.कॉम,बी.एस्सी,बी.सी.ए,बी.व्होक,एम.एस्सी,एम.कॉम) सर्व विद्यार्थ्यांना मुचित करण्यात येते की शैक्षणिक वर्ष 2023-24 वार्षिक स्नेहसंमेलन फेब्रुवारी 2024 च्या पहिल्या आठवड्यात संपन्न होणार असून या स्नेहसंमेलनात विद्यार्थी कला ग्णांना वाव देणारा कार्यक्रम "विविध ग्णदर्शन" यात ज्या विद्यार्थीना किंवा कलाकारांना एकांकिका,विडम्बन, लोकनृत्य,पोवाडा,जलसा,लावणी,म्क अभिनय,कव्वाली, शास्त्रीय ताल वाद्य,सुगम गायन, समुह गायन,एकल नृत्य, साम्हिक नृत्य कला प्रकारात सहभाग घ्यायचा आहे त्यांनी आपले नाव खालील प्राध्यापकांकडे दि.25/01/2024 पर्यंत नोंदणी करून घ्यावे.यांनतर विलंबाने येणाऱ्या विद्यार्थ्यांची नावे घेतली जाणार नाहीत याची नोंद घ्यावी.तसेच नाव नोंदणी केलेल्या विद्यार्थ्यांची अंतिम निवड चाचणी 26,27/01/2024 रोजी करण्यात येईल याची नोंद घ्यावी.अंतिम निवड प्रक्रियेत अनुपस्थित विद्यार्थ्यांना संधी दिली जाणार नाही.