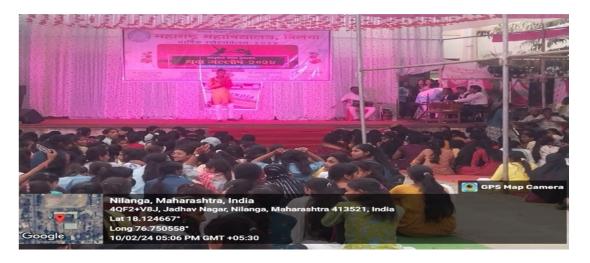

## **Cultural Acticity Report**

On behalf of the Maharashtra College, Nilanga Cultural Department, under the Annual Snehasamelan-2024, various art performances or cultural programs were successfully organized on 10th February 2024 to give scope to the talents of the students. A total of 77 college student artists participated very actively in this. The program of various cultural talents was inaugurated by the principal of the college, Dr. Madhav Kolpuke. He urged the students to conduct the program peacefully by guiding them.

On behalf of the Maharashtra College, Nilanga Cultural Department, under the Annual Snehasamelan-2024, various art performances or cultural programs were successfully organized on 10th February 2024 to give scope to the talents of the students. A total of 77 college student artists participated very actively in this.

The program of various cultural talents was inaugurated by the principal of the college, Dr. Madhav Kolpuke. He urged the students to conduct the program peacefully by guiding them.

किनष्ठ व वरिष्ठ महाविद्यालयातील सर्व शाखेच्या (XI,XII विज्ञान,कला,वाणिज्य,व्होंकशनल व बी.ए,बी.कॉम,बी.एस्सी,बी.सी.ए,बी.व्होक,एम.एस्सी,एम.कॉम) सर्व विद्यार्थ्यांना मुचित करण्यात येते की शैक्षणिक वर्ष 2023-24 वार्षिक स्नेहसंमेलन फेब्रुवारी 2024 च्या पहिल्या आठवड्यात संपन्न होणार असून या स्नेहसंमेलनात विद्यार्थी कला ग्णांना वाव देणारा कार्यक्रम "विविध ग्णदर्शन" यात ज्या विद्यार्थीना किंवा कलाकारांना एकांकिका,विडम्बन, लोकनृत्य,पोवाडा,जलसा,लावणी,म्क अभिनय,कव्वाली, शास्त्रीय ताल वाद्य,सुगम गायन, समुह गायन,एकल नृत्य, साम्हिक नृत्य कला प्रकारात सहभाग घ्यायचा आहे त्यांनी आपले नाव खालील प्राध्यापकांकडे दि.25/01/2024 पर्यंत नोंदणी करून घ्यावे.यांनतर विलंबाने येणाऱ्या विद्यार्थ्यांची नावे घेतली जाणार नाहीत याची नोंद घ्यावी.तसेच नाव नोंदणी केलेल्या विद्यार्थ्यांची अंतिम निवड चाचणी 26,27/01/2024 रोजी करण्यात येईल याची नोंद घ्यावी.अंतिम निवड प्रक्रियेत अनुपस्थित विद्यार्थ्यांना संधी दिली जाणार नाही.

डॉ. शिवशेटटे जी.जी. समन्वयक, सांस्कृतिक विभाग

Student artists performing art forms in various performance programs

Participating artists and art lovers present

Dr. Naresh Pinamkar and Prof. Rakesh Kumar Davene present on the stage