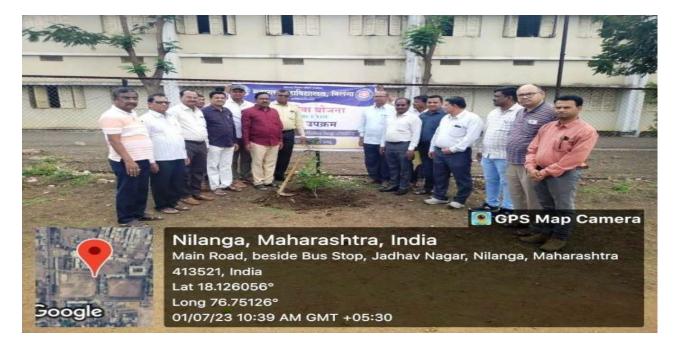

#### **Activity of Tree Plantation**

Date: 01/07/2023

Every year NSS department of our college takes active articipation in planting trees either in college campus or outside the college campus. Till date a number of trees were planted by the deaprtment of different occasions.

Tree Plantation by Faculties on Date: 01/07/2023

## (Faculties while planting Tree)

Tree Plantation by Faculties on Date: 01/07/2023

Signature of the H.O.D/Coordinator: