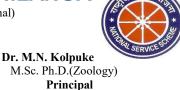

#### **Activity of Tree Plantation**

Date: 01/07/2023

Every year NSS department of our college takes active articipation in planting trees either in college campus or outside the college campus. Till date a number of trees were planted by the deaprtment of different occasions.

Tree Plantation by Faculties on Date: 01/07/2023

## (Faculties while planting Tree)

Tree Plantation by Faculties on Date: 01/07/2023

Signature of the H.O.D/Coordinator: