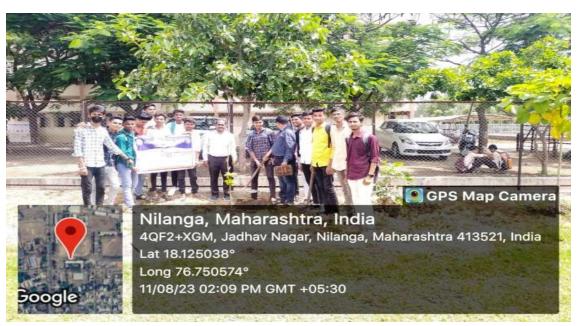

## Maharashtra Mahavidyalaya, Nilanga National Service Scheme (NSS) Academic Year 2023-24 Activity of Tree Plantation

Date: 11/08/2023

Every year NSS department of our college takes active articipation in planting trees either in college campus or outside the college campus. Till date a number of trees were planted by the deaprtment of different occasions.

(NSS volunteers while planting tree)

Tree Plantation by Faculties on Date: 11/08/2023

(NSS volunteers while planting tree)

Tree Plantation by Faculties on Date: 11/08/2023