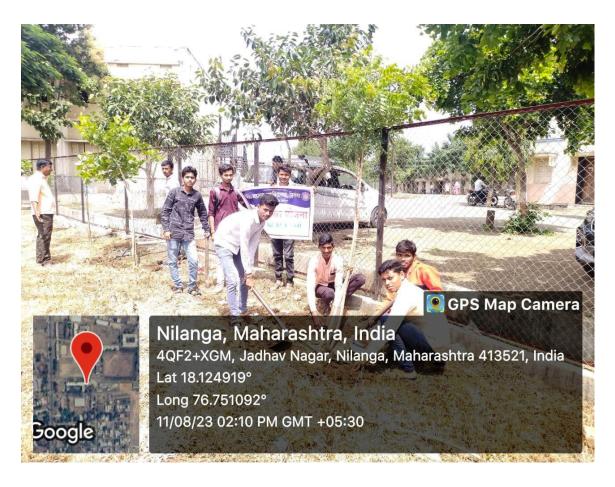

## Maharashtra Mahavidyalaya, Nilanga National Service Scheme (NSS) Academic Year 2023-24 Activity of Tree Plantation

Date: 11/08/2023

Every year NSS department of our college takes active articipation in planting trees either in college campus or outside the college campus. Till date a number of trees were planted by the deaprtment of different occasions.

(NSS volunteers while planting tree)

Tree Plantation by Faculties on Date: 11/08/2023

(NSS volunteers while planting tree)

Tree Plantation by Faculties on Date: 11/08/2023