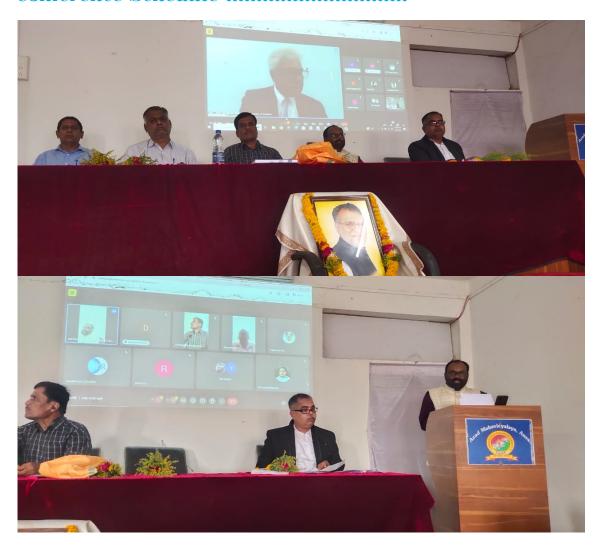

### Conference Schedule .....

A Screen Shot of Conference which indicates it was organized in blended mode

Our Prinipal, M. N Kolpuke & other Participants joined in online mode also

Our Principal, Dr. M. N. Kolpuke expressed his views

## Conference Schedule .....