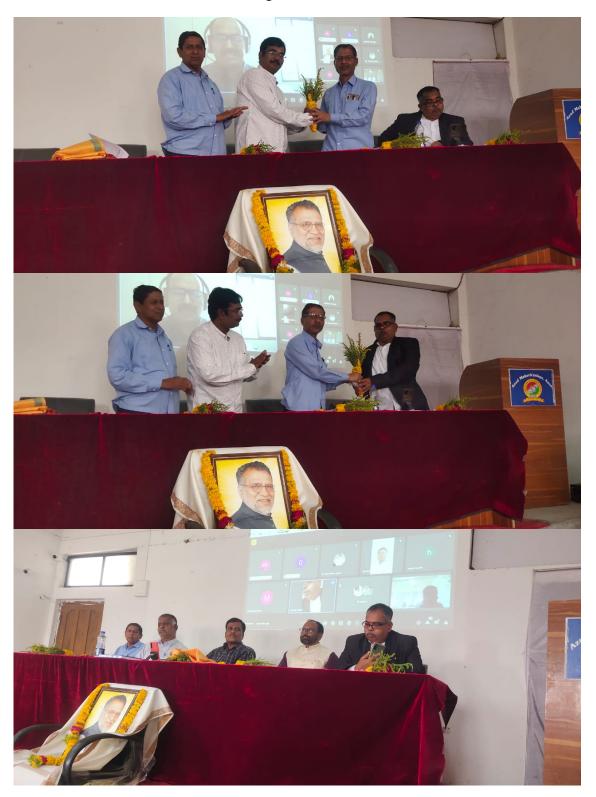

### 6. Dr. AmolRameshwarBhuyar

Assistant professor.

Department of Geography

G T Patil College, Nandurbar. Dist. Nandurbar.

Inaugural Moment