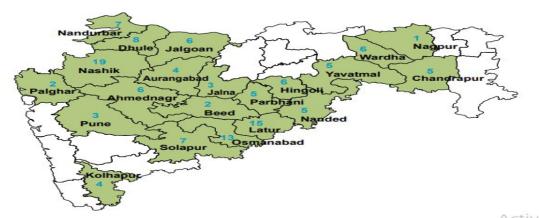

Mobilizing farmers into their collectives, as Farmer Producer Organisations, has emerged as the most preferred institutional mechanism for farmer prosperity by policy makers and development agencies- lynchpin strategy for Doubling Farmers' Income. Budget 2018 had slew of measures supporting FPOs including 5-year tax breaks. In Budget 2019, Government of India has announced setting up of 10,000 FPOs across the country in the coming 5 years. Under this Central scheme, the agriculture ministry will fund, handhold, train, ensure easy credit availability and provide other support to the FPCs to make them viable. The government will also provide them with technological interventions for better output and they will be able to have access to shared affordable resources. **District-wise Farmer Producer Companies in Maharashtra State** 

(Source:

<u>file:///C:/Users/Acer/Desktop/Notes/41.%20Assessment%20FPC%20Report %20Maharashtra15</u> -12-2018.FINAL.pdf ) **B.Aadhar'** Peer-Reviewed & Refereed Indexed Multidisciplinary International Research Journal

Impact Factor - (SJIF) -8.632, Issue NO, (CDLXVI) 471 -B

There are 1368 registered FPCs in the state, as per the records of Department of Agriculture, Government of Maharashtra. Assessment of 131 FPCs located in 21 districts were done. The highest number of FPCs were covered in Nashik (19) whereas lowest were covered in Nagpur (1).