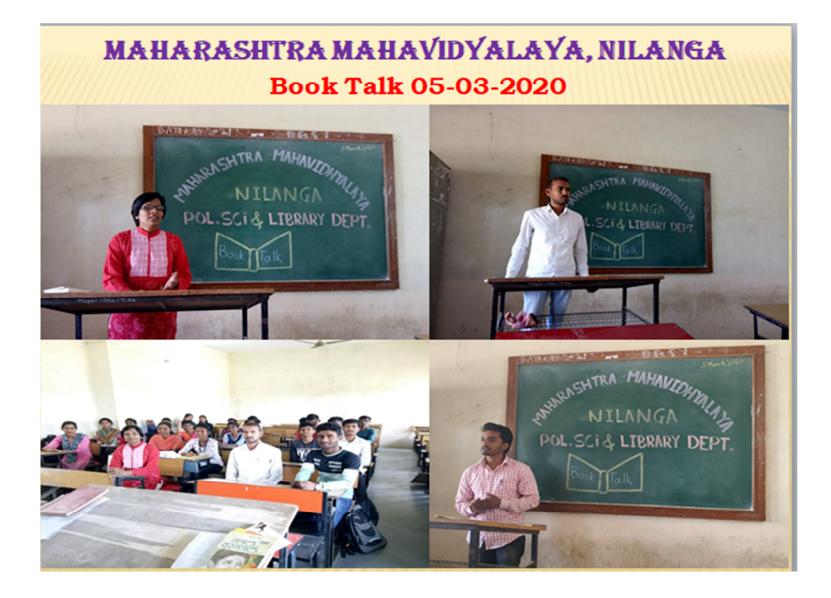

## MAHARASHTRA MAHAVIDYALAYA, NILANGA Book Talk 05-03-2020

Maharashtra Mahavidyalaya, Nilanga Library Department Best Reader Award 2019-20

Teaching Staff : Shri. Shrinivas Dilip Kakade

Non Teaching Staff : Shri. Londhe Ramesh Babruwan