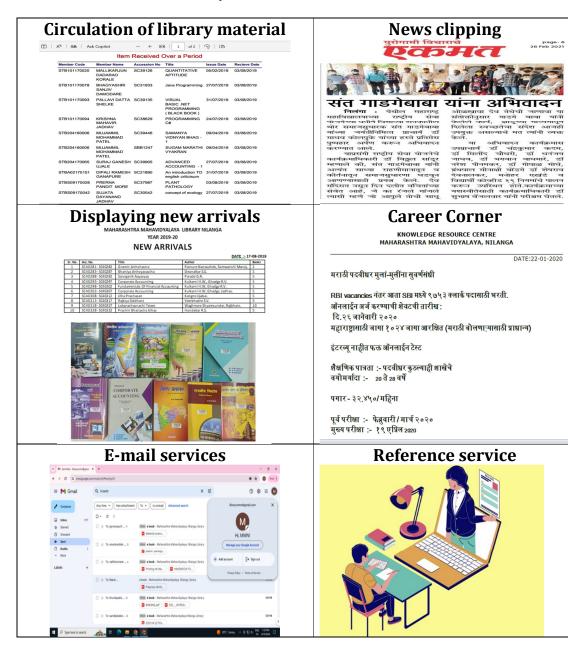

## Library Facilities & Services









**ILA Membership Mucla Membership** APPLICATION FOR Personal Membership of Indian Library Maharashtra University and College Librarians Association (Regd. Under Trade Union Act. 1926. Regd No: n.s.k./ J-1835, Dt. 03/05/2014) The General Secretary Indian Library Association Aid-41 Flat No 201 Ansal Buildings Nanar, Dehi 110009 (India) Membership Form Member ID: MUCLA/371/2020/SRTM-57 Dear Sr. Piese enrol me as a Patront. LieOrdinery Member of the Association. J am enclosin deard 144 to 9931. Galed 144 - 1: 2016, drewn on. Bank. of ...Ma for Rs. 1500/- being the regulate membership fee. Registration No: M11748 To, The General Secretary, MUCLA, 35,Shastri Nagar, Ramanand Nagar, Jalgaon (MH), 425002, India. Please cered me as life member of MUCLA. I have read rules and regulations of t