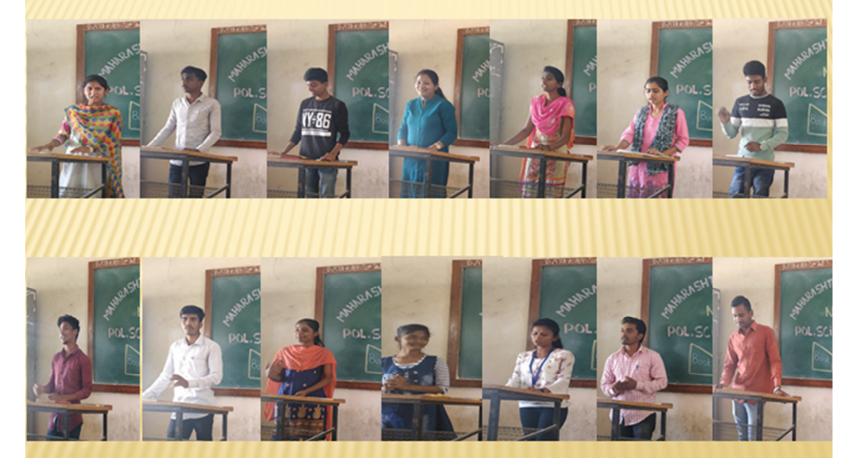

## MAHARASHTRA MAHAVIDYALAYA, NILANGA Book Talk 05-03-2020

Maharashtra Mahavidyalaya, Nilanga Library Department Best Reader Award 2019-20

Teaching Staff : Shri. Shrinivas Dilip Kakade

Non Teaching Staff : Shri. Londhe Ramesh Babruwan

Students : Arun Balaji Patwari

Rutuja Sanjay Patil