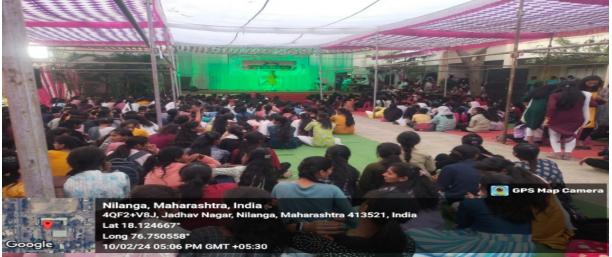

# **Photographs:**

Student artists performing art forms in various performance programs

Participating artists and art lovers present

Dr. Naresh Pinamkar and Prof. Rakesh Kumar Davene present on the stage

Participating artists, students, professors, instrumentalists Enthusiastic audience enjoying the show

Participants and Cultural Committee Members