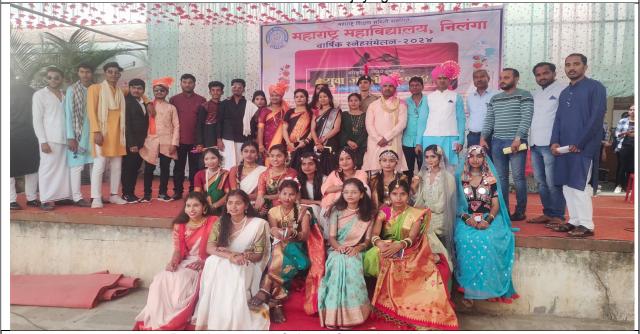

# **Photographs:**

Student artists performing art forms in various performance programs

Participating artists and art lovers present

Dr. Naresh Pinamkar and Prof. Rakesh Kumar Davene present on the stage

Participating artists, students, professors, instrumentalists Enthusiastic audience enjoying the show

Participants and Cultural Committee Members