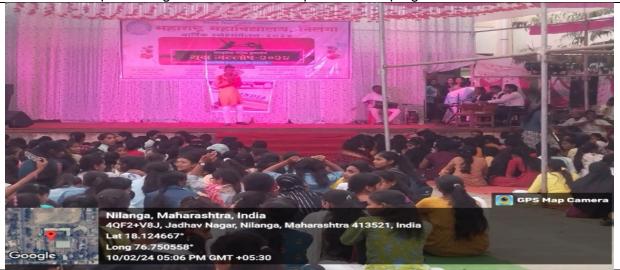

# **Photographs:**

Student artists performing art forms in various performance programs

Participating artists and art lovers present

Dr. Naresh Pinamkar and Prof. Rakesh Kumar Davene present on the stage

Participating artists, students, professors, instrumentalists Enthusiastic audience enjoying the show

Participants and Cultural Committee Members