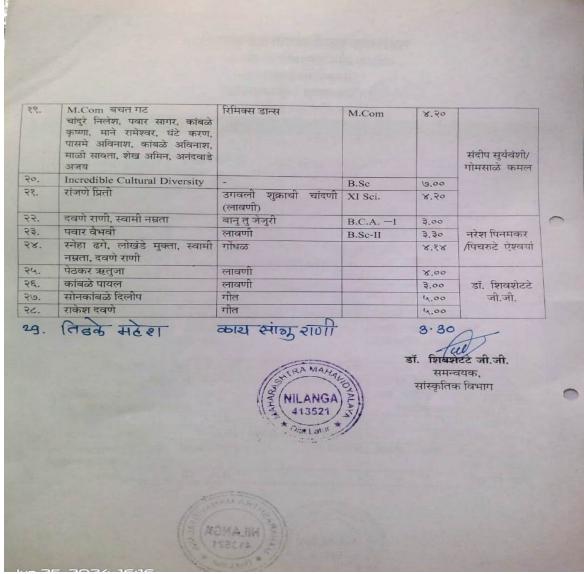

# महाराष्ट्र महाविद्यालय,निलंगा

वार्षिक स्नेह संम्मेलन — २०२४ सांस्कृतिक विभाग विविध कला / गुणदर्शन प्रवेशीत विद्यार्थी

| अ.क्र. | विद्यार्थ्यांचे नांव                                                                              | गीताचे बोल             | वर्ग          |      | सुत्रसंचलन                        |  |  |
|--------|---------------------------------------------------------------------------------------------------|------------------------|---------------|------|-----------------------------------|--|--|
| ٧.     | सांस्कृतिक विभाग – नरेश<br>पिनमकर                                                                 | आरंभ है प्रचंड         |               | 4.00 | डॉ. शिवशेटटे<br>जी.जी.            |  |  |
| 9.     | पवार प्रणिता प्रल्हाद                                                                             | अधिर मन झाले           | १२ वी विज्ञान | 8.86 | संदीप सुर्यवंशी/                  |  |  |
| 3.     | सलघंटे शिवम भास्कर                                                                                | रिमिक्स डान्स          | ११ वी विज्ञान | 3.88 | विद्वोने स्वेता                   |  |  |
| ٧.     | घोसले अक्षय / पवार पदमाकर                                                                         | रिमिक्स डान्स          | B.Sc-II       | 8.80 | •                                 |  |  |
| 4.     | संजिवणी पिटले                                                                                     | आज कहेना जरुरी है      |               | 8,00 | रुपाली चौधरी<br>/पिचरुटे ऐश्वर्या |  |  |
| 9      | कावळे प्रथमेश / शुभम सलघंटे/गोविंद<br>डोईजोडे / संकल्प सुर्यवंशी / दिक्षीत<br>वैभव/ सुरज दिवटे    | रिमिक्स डान्स          | BCA-II        | 4.30 |                                   |  |  |
| 19.    | श्रेया धुमाळ                                                                                      | लावणी                  | B.Com -I      | 3.30 |                                   |  |  |
| 6.     | बेद्रे दिपाली                                                                                     | नाकवा बोटीने फिरवाल का | B.Sc-III      | 4.00 | गीता वाडकर /<br>गोमसाळे कमल       |  |  |
| 9.     | जाधव सोनाली                                                                                       | लावणी                  | B.Com -I      | 8.00 |                                   |  |  |
| 20.    | बिराजदार दुर्गा                                                                                   | दही दुध लोणी गवळण      | B.Com -1      | 4.84 |                                   |  |  |
| 88.    | लोखंडे मुक्ता                                                                                     | लावणी                  | B.Com -I      | 3,00 | स्नेहा बोळे / ढोणे<br>भाग्यश्री   |  |  |
| १२.    | अविराज गायकवाड, विशाल<br>धुमाळ, मंडले परमेश्वर, जामगे<br>प्रणव, कांबळे वैभव, सोनकांबळे<br>रत्नशील | रिमिक्स डान्स          | B.Sc-II       | 8.20 |                                   |  |  |
| १३.    | भृतडा स्वरांजली                                                                                   | चाहु मै या ना          | B.C.A. —III   | 8.00 |                                   |  |  |
| 28.    | भंडारे योगीता, तांबाळे प्रणिता,<br>वांजरवाडे सुहानी, कांबळे रेखा,<br>राठोड खुशबु, धुमाळ निकिता    | रिमिक्स डान्स          | B.Sc-I        | 8.70 | हवा प्रगती /                      |  |  |
| 84.    | हगे स्नेहा                                                                                        | रिमिक्स लावणी          | B.C.A1        | 8.00 | ्रगमटे आस्ती<br>                  |  |  |
| १६.    | सोनकांबळे रत्नशील                                                                                 | जिसे देख मेरा दिल धडका | B.Sc-II       | €.00 |                                   |  |  |
| १७.    | माळी आरती, राधा, अंजली,<br>पेठकर अंजली                                                            | रिमिक्स डान्स          | B.Com —I      | 8.24 | वाडकर गात                         |  |  |
| 36     | ढोणे भाग्यश्री                                                                                    | -                      | B.AIII        |      | रुपाली चौध                        |  |  |