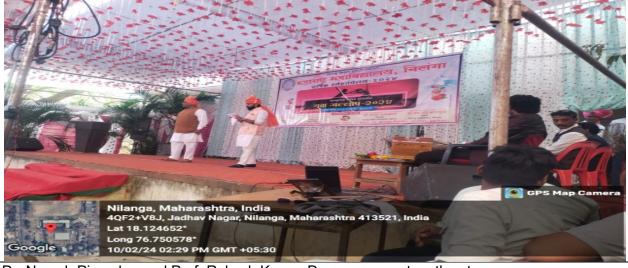

# **Photographs:**

Student artists performing art forms in various performance programs

Participating artists and art lovers present

Dr. Naresh Pinamkar and Prof. Rakesh Kumar Davene present on the stage