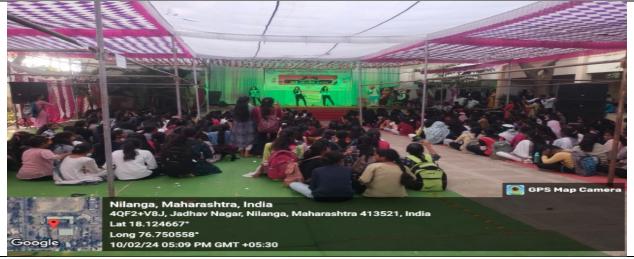

# **Photographs:**

Student artists performing art forms in various performance programs

Participating artists and art lovers present

Dr. Naresh Pinamkar and Prof. Rakesh Kumar Davene present on the stage

Participating artists, students, professors, instrumentalists Enthusiastic audience enjoying the show

Participants and Cultural Committee Members