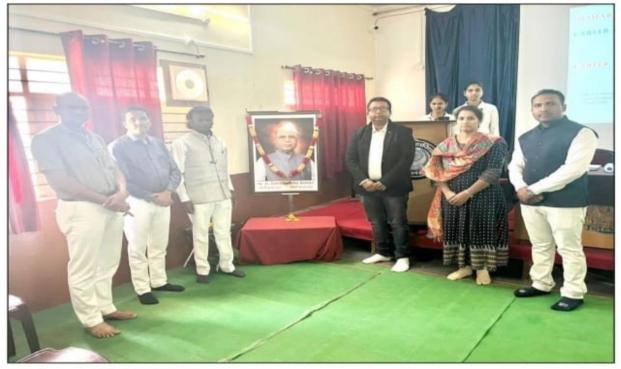

Inauguration by offering flowers to Late Dr. Shivajirao Patil Nilangekar Saheb Portrait

| -     | Dr. S. R. Wakle<br>Dr. M. N.           |
|-------|----------------------------------------|
| -     | Mr. Sandip Suryawanshi                 |
| -     | Mr. Vaibhav                            |
| akle  | - Mrs. Shilpa                          |
| -     | Miss. Sapna More                       |
| Talks | 5                                      |
|       | : Mr. Sandip Suryawanshi               |
|       | : Dr. D. S. Chaudhary                  |
| rson  | : Mr. Gajanan S.                       |
| dress | : Dr. M. N. Kolpuke                    |
|       | : Mr. Vaibhav Suryawanshi              |
|       | -<br>akle<br>-<br><b>Talks</b><br>rson |

## **Brief Report:**

A one-day career guidance workshop was organized on behalf of the college's Career Counseling Cell and department of Commerce. Shri Gajanan Mhetre, Director of Career Roots Academy, Latur was present as the Chief Guest. As the chairman of the workshop, the head of commerce department Dr. Suryakant Vakle was present. Mr. Gajanan Mhetre, who was present as the chief guide in this workshop, guided the students in detail about various career opportunities. In this, he gave detailed guidance regarding the career opportunities related to banking, insurance, staff selection and other commerce branches.

On this occasion IQAC Coordinator Dr. D. S. Chaudhary and Coordinator of Career Counseling Cell Dr.Govind Sivashette was present. Introduction of the program to Prof. Sandeep Suryavanshi. Prof. Shilpa Kamble Thanks believed. The program was moderated by Giri Shivani and Rathod Divya. For the success of this program Prof. Vaibhav Suryavanshi, Prof. Sapna More, Ganesh Vakle etc. worked hard.