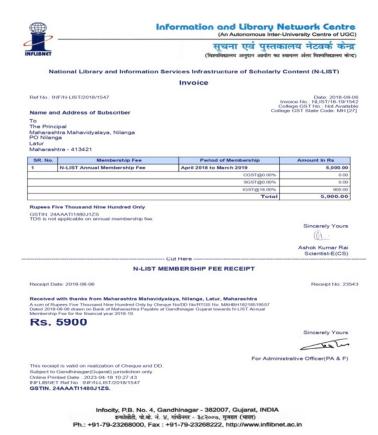

## Does the institution have the following?

| Details of membership | Details of subscriptions | Name of service subscribed to      | No. of e-<br>resources with<br>full text access<br>N-LIST | Validity period | Usage report from the service provider | Whether<br>remote access<br>provided?<br>(Yes / No ) |
|-----------------------|--------------------------|------------------------------------|-----------------------------------------------------------|-----------------|----------------------------------------|------------------------------------------------------|
| N-List                | 5900/-                   | INFIBNET<br>Gandhi Nagar<br>Gujrat | 95000 +<br>Textbooks<br>3000 plus e-<br>journals          | 24/March/2023   | File Attached                          | Yes                                                  |