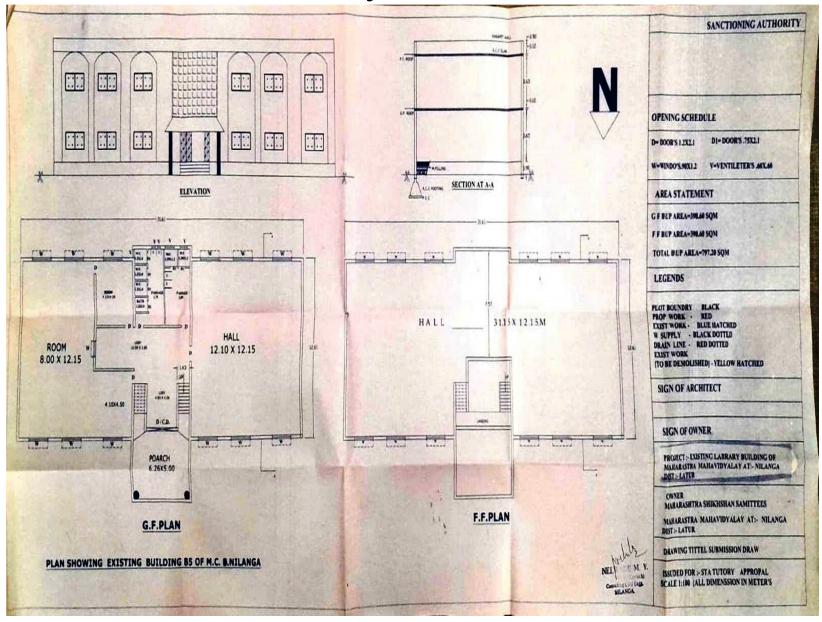

# 4.2 Library as a learning resource

The Library is housed in a magnificent building which includes separate wings for reference section, stack room, reading halls for boys, girls and staff, periodical section, computer laboratory, preservation unit, technical processing unit and circulation unit. The library supports the college rigorous programs in Graduate, Post-Graduate and Research. It contains more than 65889 commendably classified text books, rare books and reference books. The college subscribes National & International reputed Journals along with N-List having more than 75000 e-books and e-Journals with modern facility to enhance the zeal of the students for knowledge.

Library at a glance...

| Collection                | Total as on 31-03-2022 |
|---------------------------|------------------------|
| College Book Bank         | 41809                  |
| Student Book Bank         | 1546                   |
| Student Aid Fund          | 1709                   |
| UGC                       | 1931                   |
| V. R. Shinde Study Centre | 330                    |
| Dr. B.A. Study Centre     | 356                    |
| B. Voc (FP & WPT)         | 33                     |
| Competition Exam          | 143                    |
| General Books             | 17750                  |
| Xerox Books               | 282                    |
| TOTAL COLLECTION          | 65889                  |
| CD/VCD                    | 630                    |
| Bound Volumes             | 434                    |
| News Papers               | 6                      |
| Journals & Magazines      | 9                      |
| e-books & e-Journals      | N-List, NDL            |

# **Library Infrastructure**