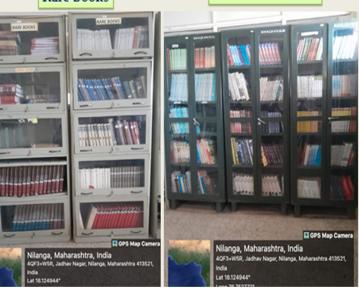

oc (FP & WPT)         | 33                     |
| Competition Exam          | 143                    |
| General Books             | 17239                  |
| Xerox Books               | 282                    |
| TOTAL COLLECTION          | 64753                  |
| CD/VCD                    | 623                    |
| Bound Volumes             | 434                    |
| News Papers               | 10                     |
| Journals & Magazines      | 0                      |
| e-books & e-Journals      | N-List, NDL            |

# **Library Infrastructure**



# Library Building RYOWLEDGE RESOURE RESOURCE CATER GPS Map Camera Nilanga, Maharashtra, India 4QF3+W5R, Jadhav Nagar, Nilanga, Maharashtra 413521, India



## Main Stack

Lat 18.124944°

Long 76.752772°



### Rare Books



### Reference Section











**Girls Reading Room**