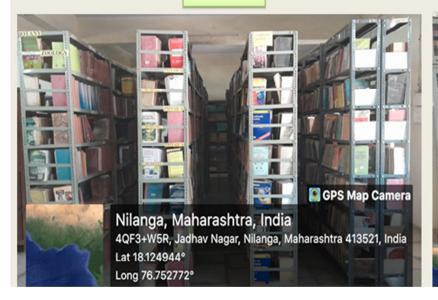

|
| B. Voc (FP & WPT)         | 33                     |
| Competition Exam          | 143                    |
| General Books             | 17239                  |
| Xerox Books               | 282                    |
| TOTAL COLLECTION          | 64753                  |
| CD/VCD                    | 623                    |
| Bound Volumes             | 434                    |
| News Papers               | 10                     |
| Journals & Magazines      | 0                      |
| e-books & e-Journals      | N-List, NDL            |

# **Library Infrastructure**



# Library Building RYOWLEDGE RESOURE RESOURCE CATER GPS Map Camera Nilanga, Maharashtra, India 4QF3+W5R, Jadhav Nagar, Nilanga, Maharashtra 413521, India



## Main Stack

Lat 18.124944°

Long 76.752772°



### Rare Books



### Reference Section











**Girls Reading Room**