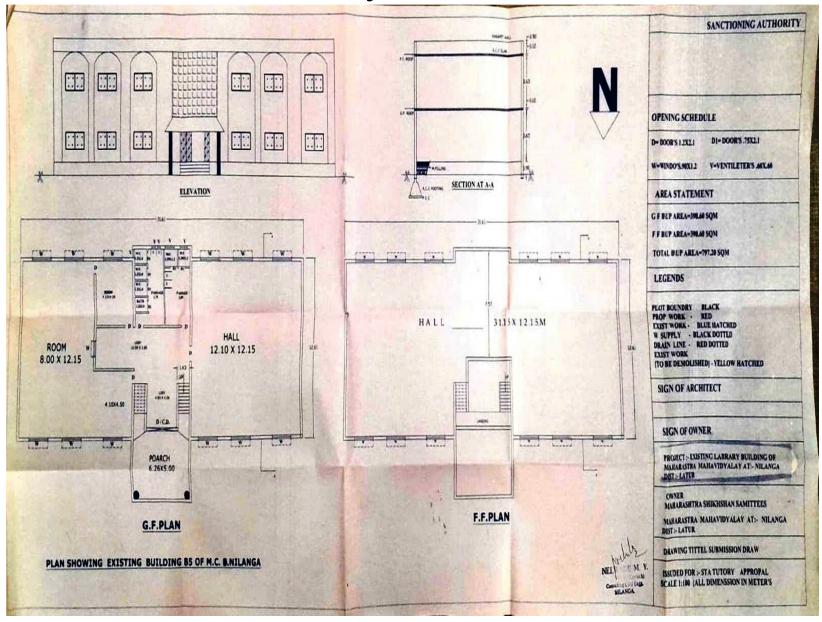

# **Library Infrastructure**

# Library Building RYOWLEDGE RESOURE RESOURCE CATER GPS Map Camera Nilanga, Maharashtra, India 4QF3+W5R, Jadhav Nagar, Nilanga, Maharashtra 413521, India