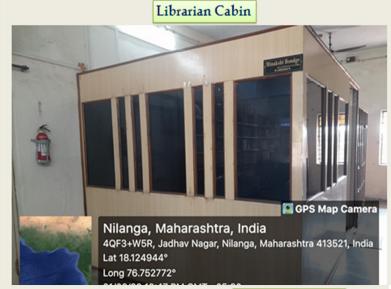

|
| Dr. B. A. Study Centre    | 356                    |
| B. Voc (FP & WPT)         | 33                     |
| Competition Exam          | 143                    |
| General Books             | 17239                  |
| Xerox Books               | 282                    |
| TOTAL COLLECTION          | 64753                  |
| CD/VCD                    | 623                    |
| Bound Volumes             | 434                    |
| News Papers               | 10                     |
| Journals & Magazines      | 0                      |
| e-books & e-Journals      | N-List, NDL            |

# **Library Infrastructure**



# Library Building RYOWLEDGE RESOURE RESOURCE CATER GPS Map Camera Nilanga, Maharashtra, India 4QF3+W5R, Jadhav Nagar, Nilanga, Maharashtra 413521, India



## Main Stack

Lat 18.124944°

Long 76.752772°



### Rare Books



### Reference Section











**Girls Reading Room**