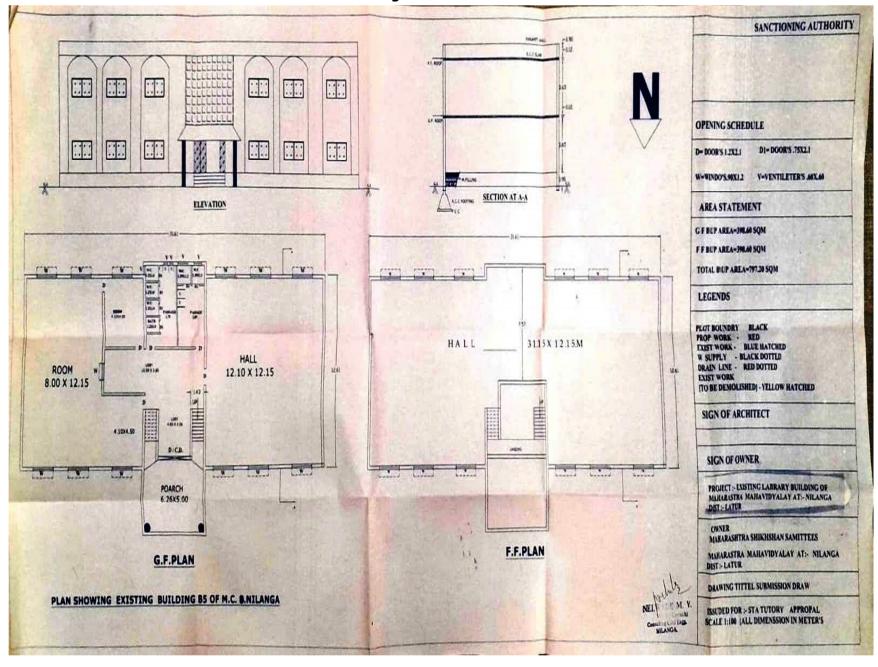

# 4.2 Library as a learning resource

The Library is housed in a magnificent building which includes separate wings for reference section, stack rooms, reading halls for boys, girls and staff, periodical section, computer laboratory, preservation unit, technical processing unit and circulation unit. The library supports the college rigorous programs in Graduate, Post-Graduate and Research. It contains more than 60286 commendably classified text books, rare books and reference books. The college subscribes National, International Journals of reputation along with N-List having more than 75000 e-books and e-Journals with modern facility enhances the zeal of the students for knowledge.

Library at a glance...

| Collection                | Total as on 31-03-2019 |
|---------------------------|------------------------|
| College Book Bank         | 40137                  |
| Student Book Bank         | 1275                   |
| Student Aid Fund          | 1709                   |
| UGC                       | 1931                   |
| V. R. Shinde Study Centre | 297                    |
| Dr. B. A. Study Centre    | 323                    |
| Human Rights              | 63                     |
| B. Voc (FP & WPT)         | 5                      |
| Competition Exam          | 143                    |
| General Books             | 14198                  |
| Xerox Books               | 205                    |
| TOTAL COLLECTION          | 60286                  |
| CD/VCD                    | 467                    |
| Bound Volumes             | 400                    |
| News Papers               | 8                      |
| Journals & Magazines      | 35                     |
| e-books & e-Journals      | N-List, DELNET, NDL    |