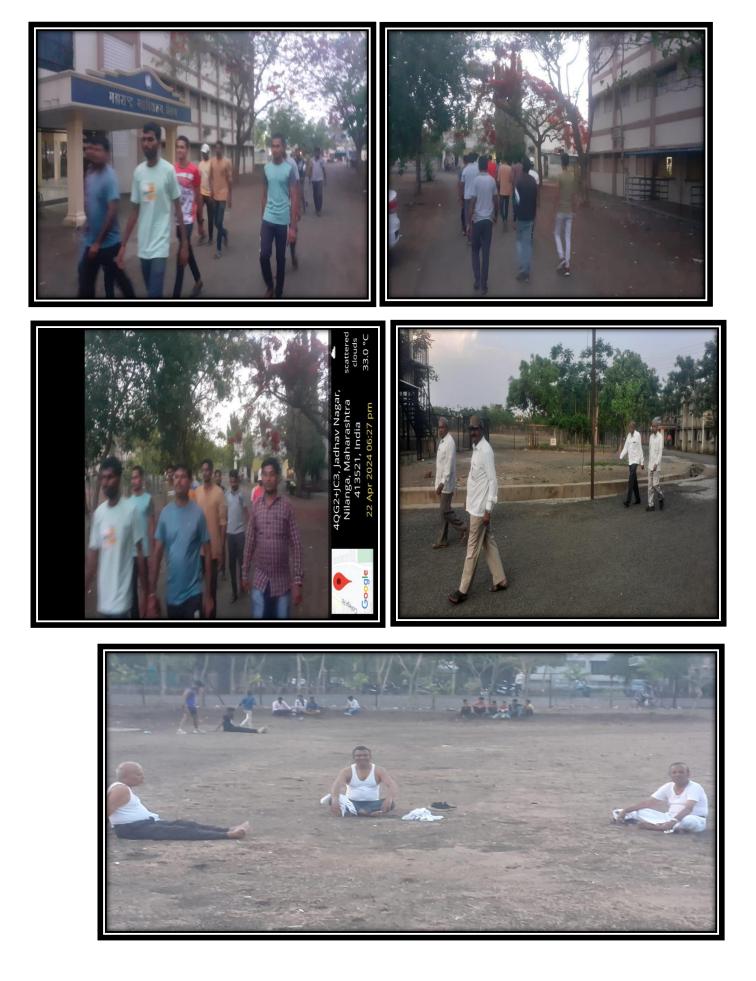

|                  |
|             | professional         |                     |                  |
|             | background           |                     |                  |
| 5.30 pm to  | Old and young people | 65 approx           | 23775            |
| 8.30 pm     | from different       |                     |                  |
|             | professional         |                     |                  |
|             | background           |                     |                  |
|             | TOTAL                | 125                 | 45675            |

Dr. Gopal L.Moghe, Coordinator, Extension Activity Committee

## **WALKING PLAZA FOR CITIZENS** (Availability of College Ground/Walking Track to Citizen for Morning and Evening Walk)

# PHOTOGRAHS:



## WALKING PLAZA FOR CITIZENS

(Availability of College Ground/Walking Track to Citizen for Morning and Evening Walk)

#### FEEDBACK SPECIMEN:

| FEEDBACK SPECIMEN:<br>WALKING PLAZA FOR CITIZENS<br>(Availability of College Ground/Walking Track to Citizen for<br>Morning and Evening Walk)<br>Name of the Citizen Mayue Wameneae Shinde<br>Gender Male<br>Age 33<br>Contact Details 9561712894<br>Profession Lectoree<br>Please offer your feedback on the provision of facilities by the college for making use of<br>walking track for morning and evening (In Marathi, Hindi English)<br>Very Joand facilities provided for Vehicle<br>parting Sumoundurg environment is<br>Very bestificul, walking track is also<br>Neny Good Their vary at useful for<br>and person & Number of trees are<br>planted ceally filling