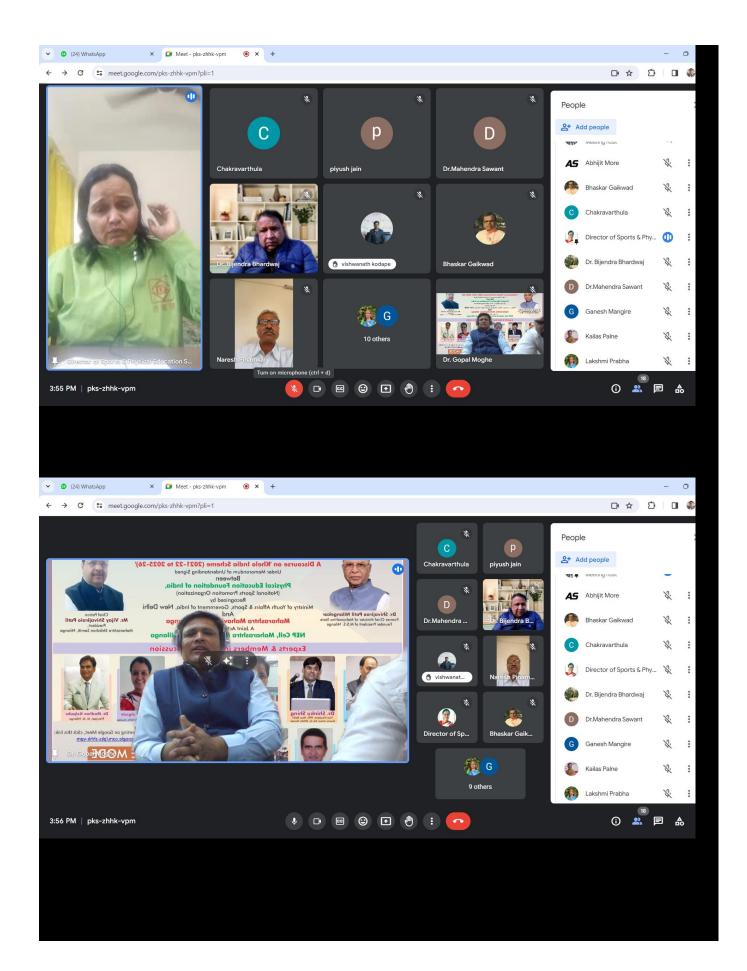

A link to join the meeting was created on Google meet platform the meeting was conducted on the same platform.

Dr Gopal movie introduced the expert panels and the agenda of the discussion their after Dr A M Mulajkar gave a brief Idea behind the agenda of the discussion being the principle of the college Dr MN Kolpuke addressed and welcomed all the panel experts for the online group Discourse and opened the discussion to share views of experts.

The panel experts shared their understanding of khelo India scheme and highlighted the possibilities where the college can work.

Dr Piyush Jain said that the colleges can visit the website prepared by government of India and take the advantage of various schemes. He also mentioned that if the number of playgrounds will increase the number of Hospitals will decrease.

Dr Snku Kumar Singh insisted on preparing different games like archery and various other athletic games.

Dr Mahendra Sawant advised to organise National and international seminar and conferences at our college. Mr Sanjay Bisht expressed his views regarding the importance of swimming and gave his best wishes.

Dr Kavita kholgade madam expressed her views in detail about various things director of physical education has to do at college level; she also emphasized on preparing rough draft planning the blueprint of the various schemes, estimate and uploading uploading the same on the website. She provided the other information like all the document should be prepared on the Autocad software and other details technical details were provided by her.

The meeting was attended by 42 members across India it was a very healthy discussion on the various schemes under khelo India scheme.

A participant,