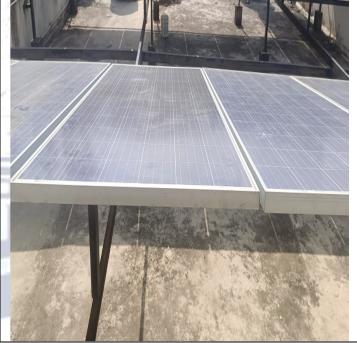

### Maharashtra Mahavidhyalaya, Nilanga Third Floor

Lecture Halls – 38, 39, 40,41,42,43,44 Solar Panel, RO Water Purifier

Nilanga, Maharashtra, भारत Maharashtra Mahavidyalaya, 4QF2+XX

Long 76.750719° 18/01/23 11:06 AM GMT +05:30 GPS Map Camera