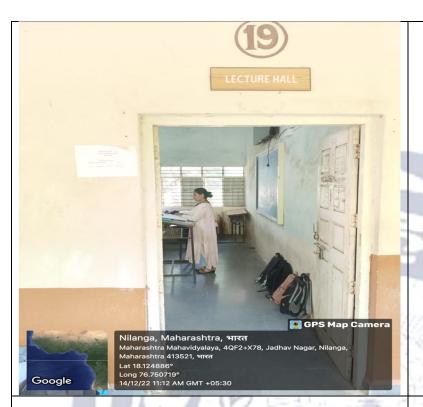

## Maharashtra Mahavidhyalaya, Nilanga First Floor

Dept. of Zoology, Zoology Lab, Staff Room, Lecture Halls – 18,19,20,21, 22,23,24 Dept. of Botany, Botany Lab, Botany Research Lab Ladies Toilet, Staff Toilet and store Room - 14