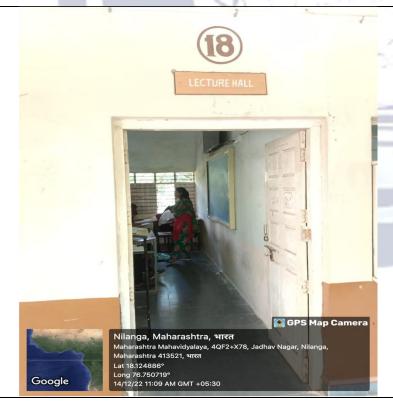

## Maharashtra Mahavidhyalaya, Nilanga First Floor

Dept. of Zoology, Zoology Lab, Staff Room, Lecture Halls – 18,19,20,21, 22,23,24 Dept. of Botany, Botany Lab, Botany Research Lab Ladies Toilet, Staff Toilet and store Room - 14