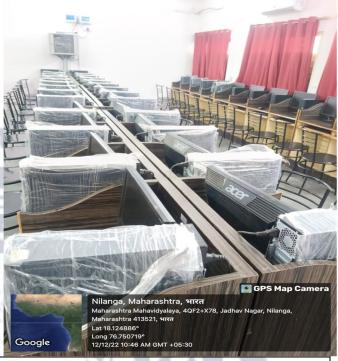

# Maharashtra Mahavidhyalaya, Nilanga Ground Floor

Principal Cabin, College Office-2, IQAC Room, Dept. of Chemistry, Chemistry Lab, Ladies Toilet,

Dept. of B.C.A., B.C.A. – LAB –2 Dept. of Physics, Physics – Lab.