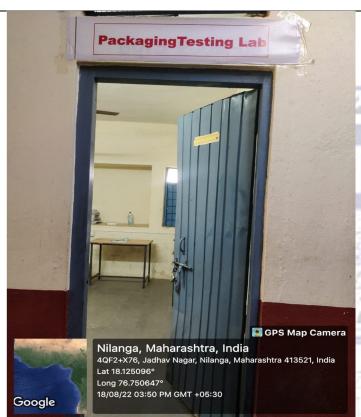

# Maharashtra Mahavidhyalaya, Nilanga Dept. of B.Voc. (WPT & FPPS)

**WEB Printing Technology** 