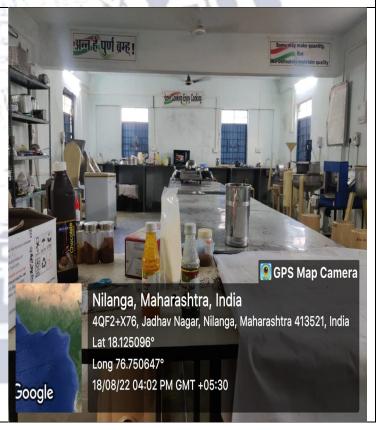

# Maharashtra Mahavidhyalaya, Nilanga Dept. of B.Voc. (WPT & FPPS)

**WEB Printing Technology** 