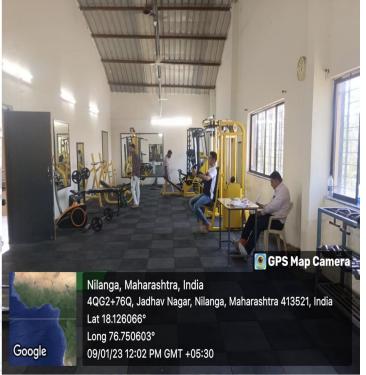

#### Maharastra Mahavidyalaya Nilanga Dept of Physical Education Academic Year 2022-23

Indoor Hall, FootBoll, Veylleboll, Khokho, Basket boll, Play Groud