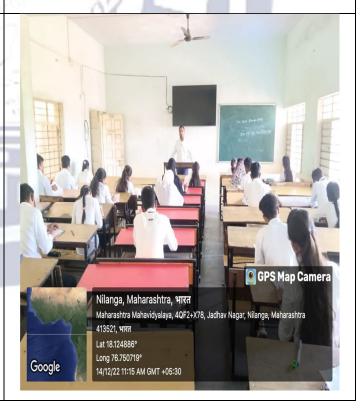

## Maharashtra Mahavidhyalaya, Nilanga First Floor

Dept. of Zoology, Zoology Lab, Staff Room, Lecture Halls – 18,19,20,21, 22,23,24 Dept. of Botany, Botany Lab, Botany Research Lab Ladies Toilet, Staff Toilet and store Room - 14