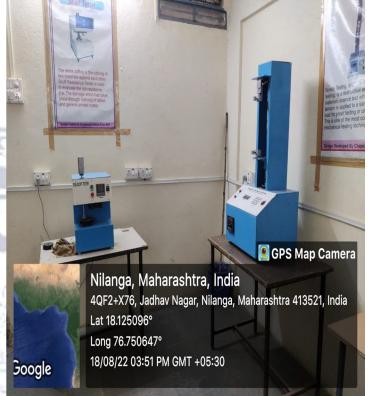

f Language -35, Dept. of Social Science -36 Dept. of Mathematics -37





































































### Maharashtra Mahavidhyalaya, Nilanga Third Floor

Lecture Halls – 38, 39, 40,41,42,43,44 Solar Panel, RO Water Purifier



Nilanga, Maharashtra, भारत Maharashtra Mahavidyalaya, 4QF2+XX

Long 76.750719° 18/01/23 11:06 AM GMT +05:30 GPS Map Camera

Nilanga, Maharashtra, भारत

18/01/23 11:06 AM GMT +05:30

413521, भारत

Lat 18.124886° Long 76.750719°

Google

Maharashtra Mahavidyalaya, 4QF2+X78, Jadhav Nagar, Nilanga, Maharashtra



























**Third Floor Pourch** 

Third Floor Pourch







**RO Water Supply** 





# Maharashtra Mahavidhyalaya, Nilanga Dept. of B.Voc. (WPT & FPPS)

**WEB Printing Technology** 









































# Maharashtra Mahavidhyalaya, Nilanga Library

(Knowledge Resource Centre)

Reading Room & E-Library

















#### Maharastra Mahavidyalaya Nilanga Dept of Physical Education Academic Year 2022-23

Indoor Hall, FootBoll, Veylleboll, Khokho, Basket boll, Play Groud