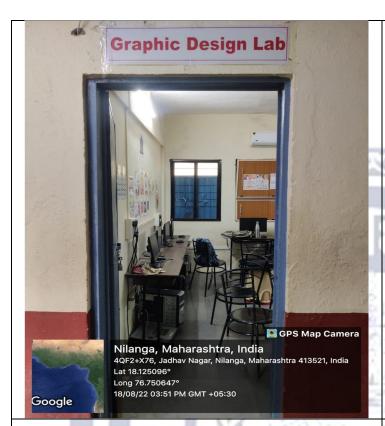

of Language -35, Dept. of Social Science -36 Dept. of Mathematics -37





































































### Maharashtra Mahavidhyalaya, Nilanga Third Floor

Lecture Halls – 38, 39, 40,41,42,43,44 Solar Panel, RO Water Purifier



Nilanga, Maharashtra, भारत Maharashtra Mahavidyalaya, 4QF2+XX

Long 76.750719° 18/01/23 11:06 AM GMT +05:30 GPS Map Camera

Nilanga, Maharashtra, भारत

18/01/23 11:06 AM GMT +05:30

413521, भारत

Lat 18.124886° Long 76.750719°

Google

Maharashtra Mahavidyalaya, 4QF2+X78, Jadhav Nagar, Nilanga, Maharashtra



























**Third Floor Pourch** 

Third Floor Pourch







**RO Water Supply** 





# Maharashtra Mahavidhyalaya, Nilanga Dept. of B.Voc. (WPT & FPPS)

**WEB Printing Technology** 









































# Maharashtra Mahavidhyalaya, Nilanga Library

(Knowledge Resource Centre)

Reading Room & E-Library

















#### Maharastra Mahavidyalaya Nilanga Dept of Physical Education Academic Year 2022-23

Indoor Hall, FootBoll, Veylleboll, Khokho, Basket boll, Play Groud