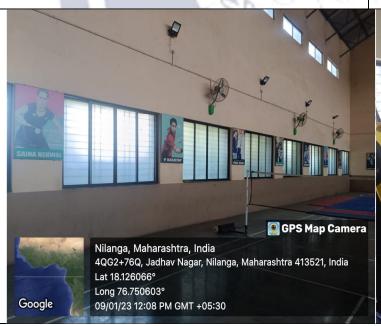

#### Maharastra Mahavidyalaya Nilanga Dept of Physical Education Academic Year 2022-23

Indoor Hall, FootBoll, Veylleboll, Khokho, Basket boll, Play Groud