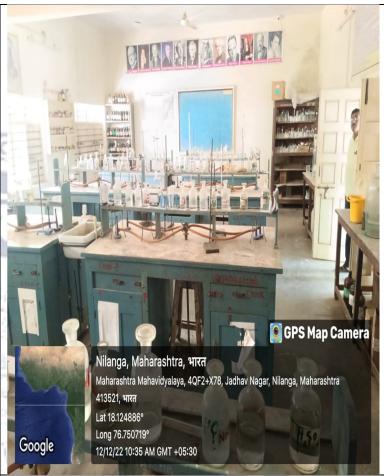

# Maharashtra Mahavidhyalaya, Nilanga Ground Floor

Principal Cabin, College Office-2, IQAC Room, Dept. of Chemistry, Chemistry Lab, Ladies Toilet,

Dept. of B.C.A., B.C.A. – LAB –2 Dept. of Physics, Physics – Lab.