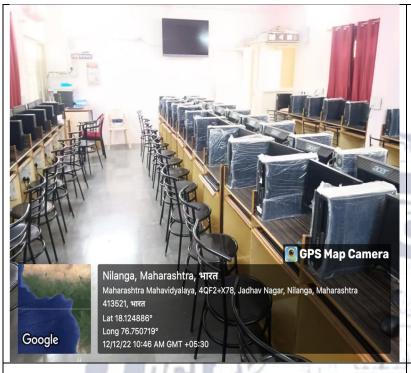

# Maharashtra Mahavidhyalaya, Nilanga Ground Floor

Principal Cabin, College Office-2, IQAC Room, Dept. of Chemistry, Chemistry Lab, Ladies Toilet,

Dept. of B.C.A., B.C.A. – LAB –2 Dept. of Physics, Physics – Lab.