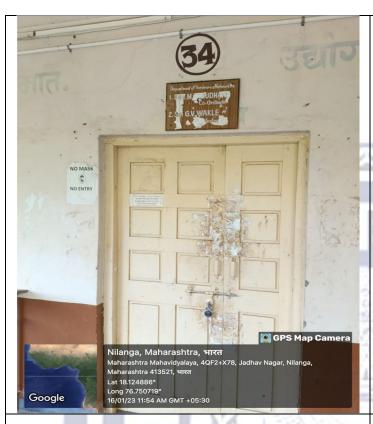

### Maharashtra Mahavidhyalaya, Nilanga Second Flore

Dept. of Commerce – 26, Seminar Hall – 27, Lecturer Hall-28,29,30,31,32,33, Exam Office – 34, Dept. of Language -35, Dept. of Social Science -36 Dept. of Mathematics -37