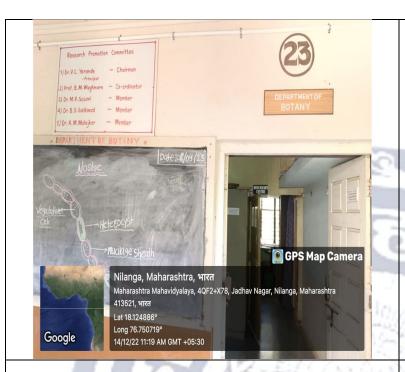

## Maharashtra Mahavidhyalaya, Nilanga First Floor

Dept. of Zoology, Zoology Lab, Staff Room, Lecture Halls – 18,19,20,21, 22,23,24 Dept. of Botany, Botany Lab, Botany Research Lab Ladies Toilet, Staff Toilet and store Room - 14

## Botany Research Lab