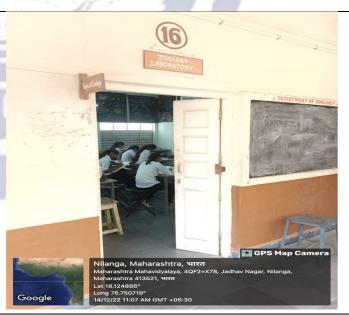

## Maharashtra Mahavidhyalaya, Nilanga First Floor

Dept. of Zoology, Zoology Lab, Staff Room, Lecture Halls – 18,19,20,21, 22,23,24 Dept. of Botany, Botany Lab, Botany Research Lab Ladies Toilet, Staff Toilet and store Room - 14