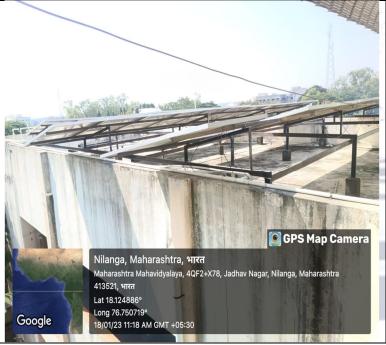

### Maharashtra Mahavidhyalaya, Nilanga Third Floor

Lecture Halls – 38, 39, 40,41,42,43,44 Solar Panel, RO Water Purifier

Nilanga, Maharashtra, भारत Maharashtra Mahavidyalaya, 4QF2+XX

Long 76.750719° 18/01/23 11:06 AM GMT +05:30 GPS Map Camera