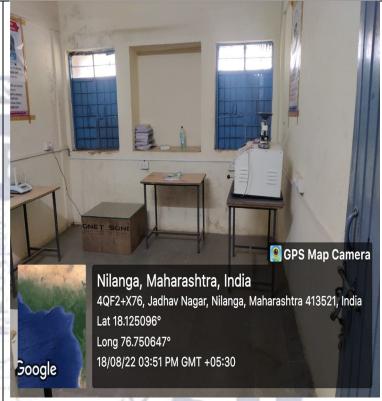

# Maharashtra Mahavidhyalaya, Nilanga Dept. of B.Voc. (WPT & FPPS)

**WEB Printing Technology** 