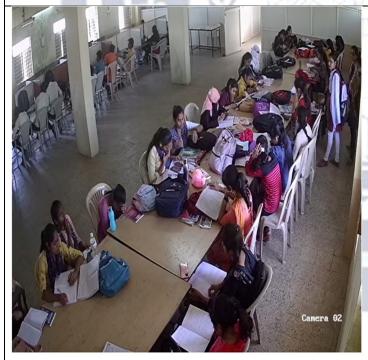

### Maharashtra Mahavidhyalaya, Nilanga Third Floor

Lecture Halls – 38, 39, 40,41,42,43,44 Solar Panel, RO Water Purifier



Nilanga, Maharashtra, भारत Maharashtra Mahavidyalaya, 4QF2+XX

Long 76.750719° 18/01/23 11:06 AM GMT +05:30 GPS Map Camera

Nilanga, Maharashtra, भारत

18/01/23 11:06 AM GMT +05:30

413521, भारत

Lat 18.124886° Long 76.750719°

Google

Maharashtra Mahavidyalaya, 4QF2+X78, Jadhav Nagar, Nilanga, Maharashtra



























**Third Floor Pourch** 

Third Floor Pourch







**RO Water Supply** 





# Maharashtra Mahavidhyalaya, Nilanga Dept. of B.Voc. (WPT & FPPS)

**WEB Printing Technology** 









































# Maharashtra Mahavidhyalaya, Nilanga Library

(Knowledge Resource Centre)

Reading Room & E-Library

















#### Maharastra Mahavidyalaya Nilanga Dept of Physical Education Academic Year 2022-23

Indoor Hall, FootBoll, Veylleboll, Khokho, Basket boll, Play Groud