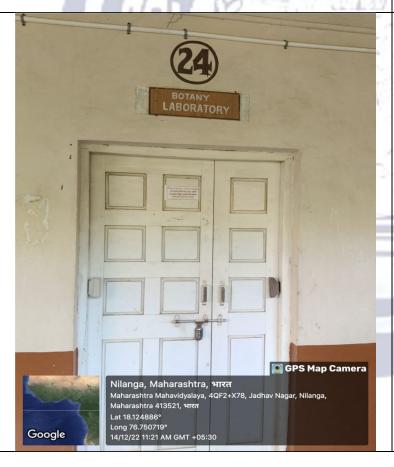

## Maharashtra Mahavidhyalaya, Nilanga First Floor

Dept. of Zoology, Zoology Lab, Staff Room, Lecture Halls – 18,19,20,21, 22,23,24 Dept. of Botany, Botany Lab, Botany Research Lab Ladies Toilet, Staff Toilet and store Room - 14

## Botany Research Lab