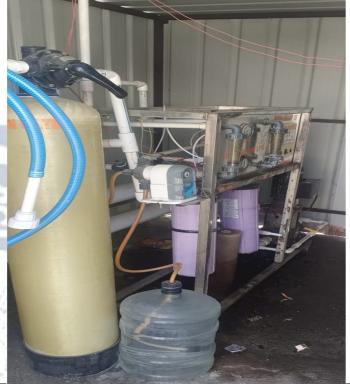

### Maharashtra Mahavidhyalaya, Nilanga Third Floor

Lecture Halls – 38, 39, 40,41,42,43,44 Solar Panel, RO Water Purifier

Nilanga, Maharashtra, भारत Maharashtra Mahavidyalaya, 4QF2+XX

Long 76.750719° 18/01/23 11:06 AM GMT +05:30 GPS Map Camera

**RO Water Supply** 