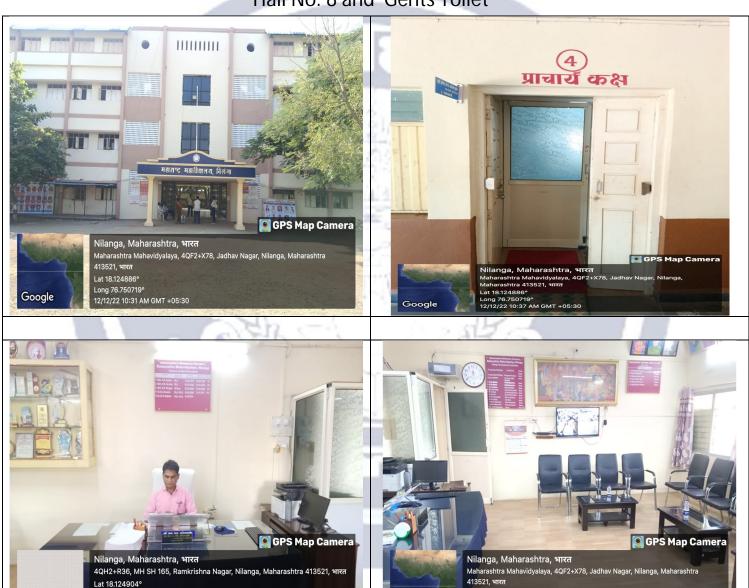

# Maharashtra Mahavidhyalaya, Nilanga Ground Floor

Principal Cabin, College Office-2, IQAC Room, Dept. of Chemistry, Chemistry Lab, Ladies Toilet,

Dept. of B.C.A., B.C.A. – LAB –2 Dept. of Physics, Physics – Lab.