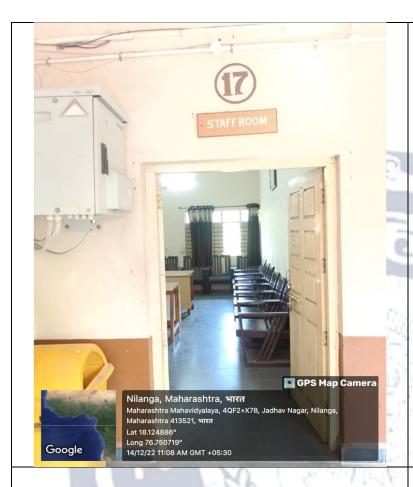

## Maharashtra Mahavidhyalaya, Nilanga First Floor

Dept. of Zoology, Zoology Lab, Staff Room, Lecture Halls – 18,19,20,21, 22,23,24 Dept. of Botany, Botany Lab, Botany Research Lab Ladies Toilet, Staff Toilet and store Room - 14