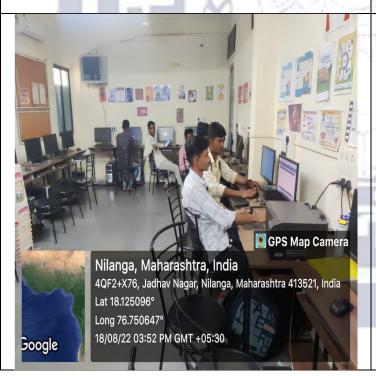

ept. of Language -35, Dept. of Social Science -36 Dept. of Mathematics -37





































































### Maharashtra Mahavidhyalaya, Nilanga Third Floor

Lecture Halls – 38, 39, 40,41,42,43,44 Solar Panel, RO Water Purifier



Nilanga, Maharashtra, भारत Maharashtra Mahavidyalaya, 4QF2+XX

Long 76.750719° 18/01/23 11:06 AM GMT +05:30 GPS Map Camera

Nilanga, Maharashtra, भारत

18/01/23 11:06 AM GMT +05:30

413521, भारत

Lat 18.124886° Long 76.750719°

Google

Maharashtra Mahavidyalaya, 4QF2+X78, Jadhav Nagar, Nilanga, Maharashtra



























**Third Floor Pourch** 

Third Floor Pourch







**RO Water Supply** 





# Maharashtra Mahavidhyalaya, Nilanga Dept. of B.Voc. (WPT & FPPS)

**WEB Printing Technology** 









































# Maharashtra Mahavidhyalaya, Nilanga Library

(Knowledge Resource Centre)

Reading Room & E-Library

















#### Maharastra Mahavidyalaya Nilanga Dept of Physical Education Academic Year 2022-23

Indoor Hall, FootBoll, Veylleboll, Khokho, Basket boll, Play Groud